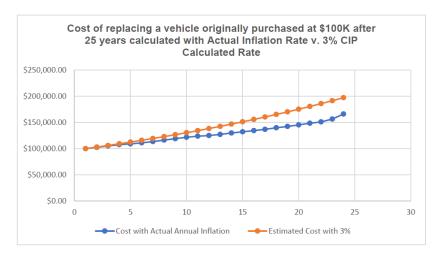

ure 1: US Annual Inflation Data from the Bureau of Labor Statistics 2000 - November 2023

25 years, with actual recorded inflation versus the committee's 3% calculated inflation rate. By calculating at 3% interest the committee is comfortable that it has taken into account the inflation that will impact purchasing in the future.

The Committee realizes that it does not have a crystal ball to predict where the current economic situation will go. However, believes that the Town of Henniker should continue to fund the capital reserve and expendable trust funds at the levels recommended in this report for the 2024 budget cycle.

The Capital Improvement Committee plans to monitor inflation, consumer price index data, and pricing for equipment on the inventory over the course of the next year.



Figure 2: Cost of replacing a vehicle originally purchased at 100K after 25 years, calculated with actual inflation v. CIP 3% Calculated Report Inflation

#### Appendix A: CIP Matrix Vehicle & Equipment Schedule:

Contains information on each piece of equipment under CIP owned by the Town of Henniker. This matrix will be evaluated and updated on a yearly basis based on the outcomes of town meeting, as funding needs will change based on approval of allocation recommended.

#### Appendix B: CIP Fund flow

The CIP fund flow shows the dollars recommended for CIP allocation at town meeting, when funds are removed to purchase equipment, and balances on an annual basis.

#### Appendix C: Tax Impact Comparison

This document shows the tax rate with the use of the Capital Improvement Funding leve