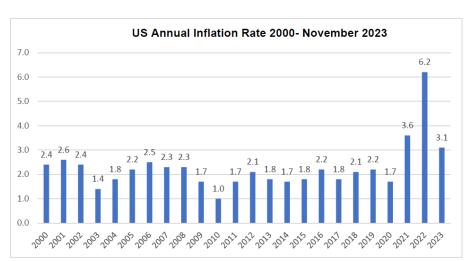

he supply chain once again.

#### **Inflation:**

As part of the CIP Committee's annual update, the Committee reviews the inflation data and economic factors that could have a direct impact on the towns ability to utilize the capital improvement and expendable trust funds to purchase equipment.

Historical data, as seen in Figure 1, shows that even with small time periods of high inflation, there are more years where inflation has remained below 3%.

Since the original development of the CIP Program in 2000 and since the reformation of the CIP Committee all equipment has been tracked and increased by 3%, year-over-year, until the date of scheduled replacement. Figure 2 provides an example of the calculation and the cost of replacing a vehicle that was originally purchased at \$100K after



Figure 1: US Annual Inflation Data from the Bureau of Labor Statistics 2000 - November 2023

25 years, with actual recorded inflation versus the committee's 3% calculated inflation rate. By calculating at 3% interest the committee is comfortable that it has taken into account the inflation that will impact purchasing in the future.

The Committee realizes that it does not have a crystal ball to predict where the current economic situation will go. However, believes that the Town of Henniker should continue to fund the capital reserve and expendable trust funds at the levels recommended in this report for the 2024 budget cycle.

The Capital Improvement Committee plans to monitor inflation, consumer price index data, and pricing for equipment on the inventory over the course of the next ye