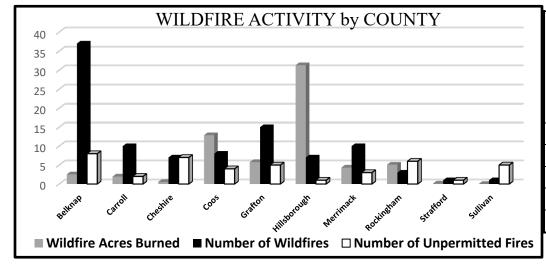

is required for all outside burning unless the ground is completely covered with snow. Fire permits are also available online in most towns and may be obtained by visiting



www.NHfirepermit.com. The burning of household waste is prohibited by the Air Resources Division of the Department of Environmental Services. You are encouraged to contact the local fire department for more information. Safe open burning requires your diligence and responsibility. Thank you for helping us to protect New Hampshire's forest resources. For more information, please contact the Division of Forests & Lands at (603) 271-2214, or online at <a href="https://www.nh.gov/nhdfl/">www.nh.gov/nhdfl/</a>. For up-to-date information, follow us on X and Instagram: @NHForestRangers

# **2023 WILDLAND FIRE STATISTICS**



| Year | Number of<br>Wildfires | Wildfire<br>Acres Burned | Number of<br>Unpermitted<br>Fires* |
|------|------------------------|--------------------------|------------------------------------|
| 2023 | 99                     | 64.5                     | 42                                 |
| 2022 | 59                     | 203                      | 48                                 |
| 2021 | 66                     | 86                       | 96                                 |
| 2020 | 113                    | 89                       | 165                                |
| 2019 | 15                     | 23.5                     | 92                                 |

\*Unpermitted fires which escape control are considered Wildfires.

| CAUSES of FIRES REPORTED                |