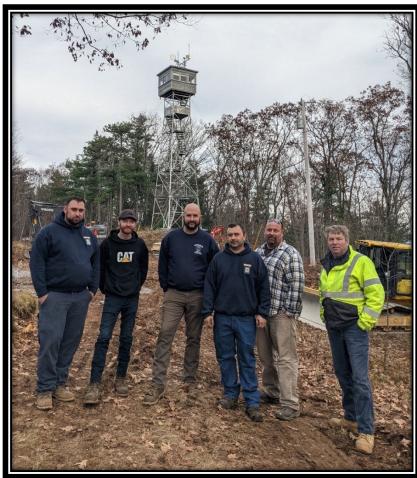

There are too many 2023 accomplishments to mention but standouts include: construction of the Craney Hill Public Safety Communications Tower; fire and life safety upgrades at the Transfer Station and Grange; several improvements at the Transfer Station; road improvements and Liberty Hill culvert; new vehicles and equipment; emergency responses to flooding; and Cogswell Spring Water Works awarded first place in the Granite State Rural Water Association Taste Test. On going projects include the Wastewater upgrade project and Old Concord Rd fire pond and emergency and public safety planning.