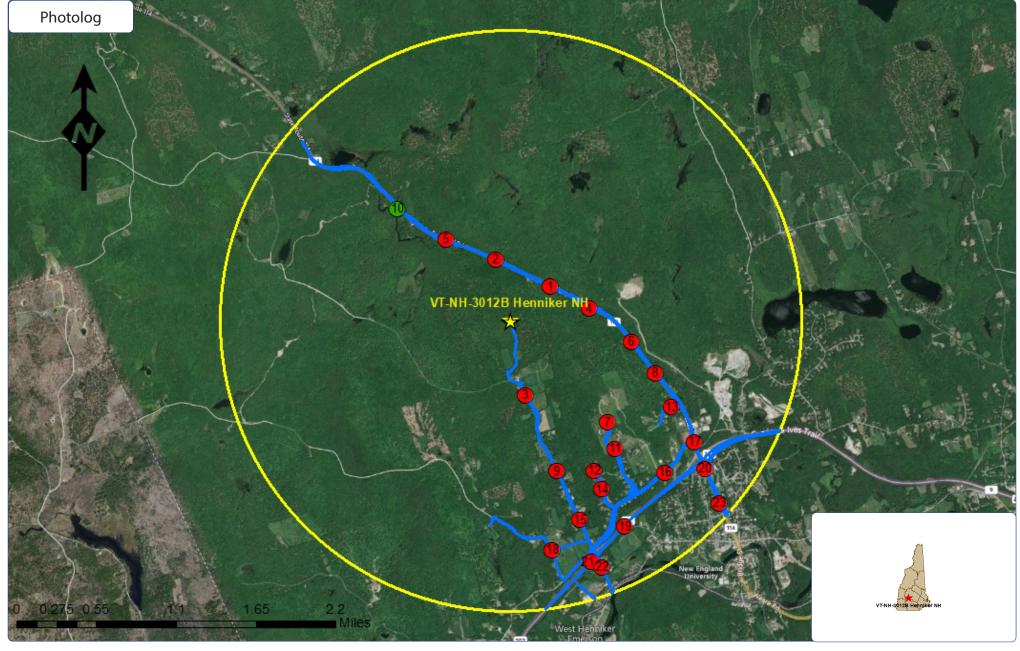

## Legend:

Photo location -Balloon visible
- Year Round Visibility
Photo location -Balloon visible
- Obscured Visibility
Photo location -Balloon NOT visible

Photo Simulations are for demonstration purposes only. It should not be used in any other fashion or with any other intent. The accuracy of the resulting data is not guaranteed and is not for redistribution

VSS Your Visual Data Partner

Photo #Approximate LocationGps CoordinatesDistance to siteOrientationBearing to siteVisibility6Bradford Rd43.19973-71.836480.84 MilesEast280Not Visible

Photo #Approximate LocationGps CoordinatesDistance to siteOrientationBearing to siteVisibility7Foster Hill Rd43.19173-71.839860.96 MilesSouth-East317Not Visible

VSS

Photo #Approximate LocationGps CoordinatesDistance to siteOrientationBearing to siteVisibility9Liberty Hill Rd43.18692-71.846841.08 MilesSouth343Not Visible

VSS Your Visual Data Partner

Photo #Approximate LocationGps CoordinatesDistance to siteOrientationBearing to siteVisibility10Bradford Rd43.21319-71.86821.09 MilesNorth-West135Year Round

Photo #Approximate LocationGps CoordinatesDistance to siteOrientationBearing to siteVisibility11Pine Hill Rd43.18906-71.838871.14 MilesSouth-East321Not Visible

Photo #Approximate LocationGps CoordinatesDistance to siteOrientationBearing to siteVisibility12Ridgetop Ln43.18689-71.841821.18 MilesSouth-East332Not Visible

VSS Your Visual Data Partner

VSS

Photo #Approximate LocationGps CoordinatesDistance to siteOrientationBearing to siteVisibility15Liberty Hill Rd43.18201 -71.843851.45 MilesSouth342Not Visible

Photo #Approximate LocationGps CoordinatesDistance to siteOrientationBearing to siteVisibility16Davison Rd43.18667-71.832191.48 MilesSouth-East315Not Visible

Photo #Approximate LocationGps CoordinatesDistance to siteOrientationBearing to siteVisibility17Bradford Rd43.18966-71.828121.51 MilesSouth-East304Not Visible

VSS

Photo #Approximate LocationGps CoordinatesDistance to siteOrientationBearing to siteVisibility20Maple St43.18698-71.826651.68 MilesSouth-East308Not Visible