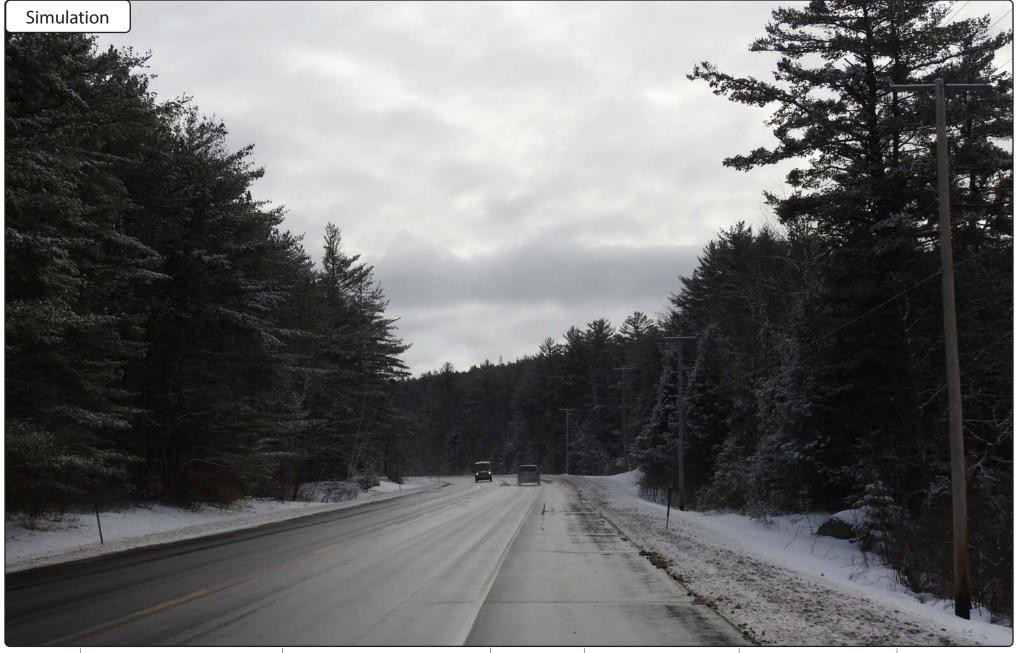

VSS

Photo #Approximate LocationGps CoordinatesDistance to siteOrientationBearing to siteVisibility9Liberty Hill Rd43.18692-71.846841.08 MilesSouth343Not Visible

VSS Your Visual Data Partner

Photo #Approximate LocationGps CoordinatesDistance to siteOrientationBearing to siteVisibility10Bradford Rd43.21319-71.86821.09 MilesNorth-West135Year Round