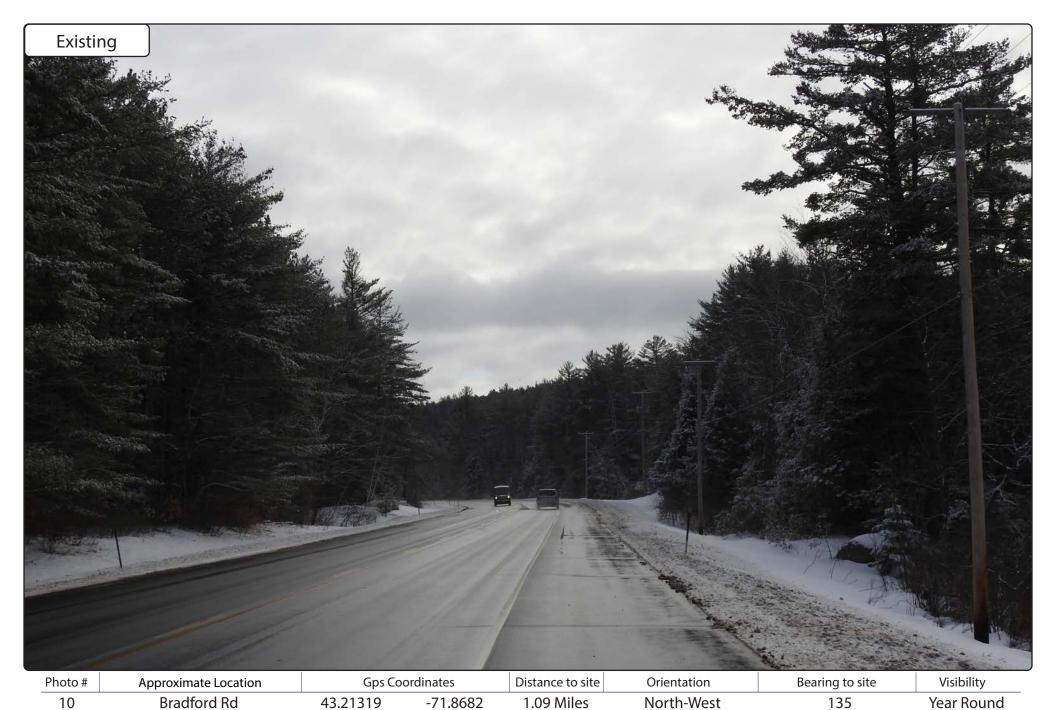

VSS

Photo #Approximate LocationGps CoordinatesDistance to siteOrientationBearing to siteVisibility9Liberty Hill Rd43.18692-71.846841.08 MilesSouth343Not Visible

VSS Your Visual Data Partner

Photo #Approximate LocationGps CoordinatesDistance to siteOrientationBearing to siteVisibility10Bradford Rd43.21319-71.86821.09 MilesNorth-West135Year Round