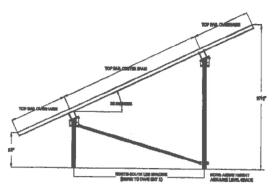

SIDE ELEVATION
N.T.S.

SE DIAL RACTIONO TO WARE WITH, WITH 16/2 GOLDWINDS LIVED TO GO STORE SEAD ORBIT. REC. SELECTION OF A COMMISSION OF A COMMISSIO

**UPPER CAP DETAIL** 

N.T.S.

**LOWER CAP DETAIL** 

N.T.S.

PILE SPACING ELEVATION

HELICAL PILE DETAIL N.T.S.

SHEET 2 OF 3

|            | 511221 2 01 5 |           |            |
|------------|---------------|-----------|------------|
| DATE       | REVISION      | DRAWN BY; | REVIEW BY: |
| 11/11/2022 | ORIGINAL      | SH        | JD         |
|            |               |           |            |
|            |               |           |            |
|            |               |           |            |