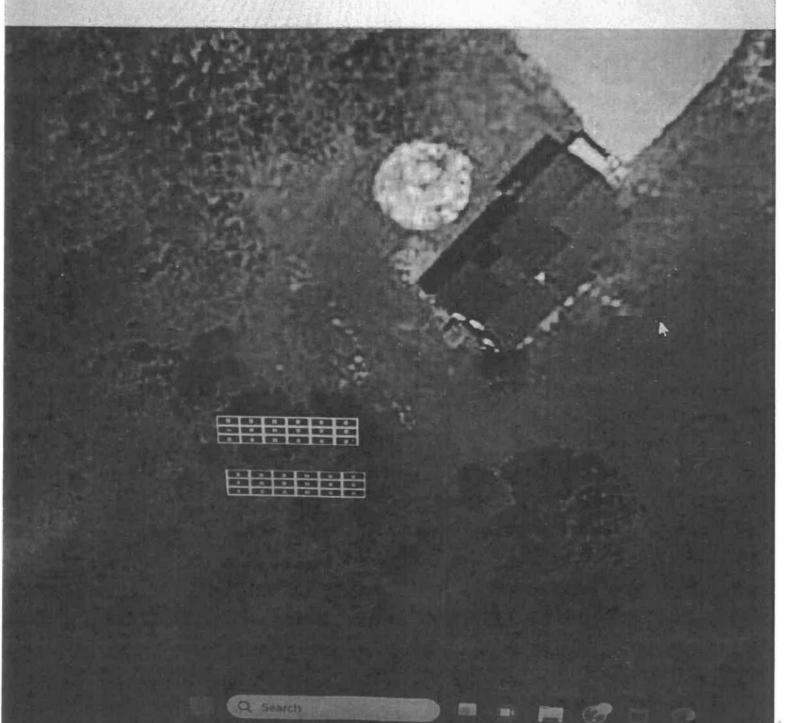

## Narrative Description of Project: 520 Gulf Rd - Solar Array

Installation of a 34 Kwh/72 panel ground mounted solar array for supplying energy needs to residence.

Chris Porter – Porter Electrical contracting, Contractor, will also attend the planning board meeting to address any specifics about the array.

Why Ground Mount? The original home was structurally unsuitable for a roof top array because of the weight of the array on a roof that was constructed circa 1800.

Second, the owners opted to have ground mount solar installed because integration of it into their landscape plan will minimize the view of the solar ground mount on the property/viewshed.