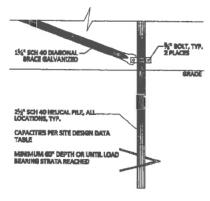

SIDE ELEVATION
N.T.S.

SE DIAL RACTIONO TO WARE WITH, WITH 16/2 GOLDWINDS LIVED TO GO STORE SEAD ORBIT. REC. SELECTION OF A COMMISSION OF A COMMISSIO

**UPPER CAP DETAIL** 

N.T.S.

**LOWER CAP DETAIL** 

N.T.S.

PILE SPACING ELEVATION

HELICAL PILE DETAIL N.T.S.

SHEET 2 OF 3

|            | 511221 2 01 5 |           |            |
|------------|---------------|-----------|------------|
| DATE       | REVISION      | DRAWN BY; | REVIEW BY: |
| 11/11/2022 | ORIGINAL      | SH        | JD         |
|            |               |           |            |
|            |               |           |            |
|            |               |           |            |

#### Site Design Conditions

Basic Wind Speed: 115 MPH Max. Leg Axial Bearing: 4,085 ibs. Basic Wind Speed: Max. Leg Uplift: 1,28(: lb: (Risk Cotegory I) Exposure Category: B Max. Lateral Resistance: 1,335 lbs. Ground Snew Load: 74 PSF Flat Roof Snew Load: N./4 Top Rail Max. Loading: 159.3 pt Helical Pile Depth: 80" Min (If applicable) Lateral Resistance Plate Size: Not 1949 Site Contour: <6 Degree Bloge