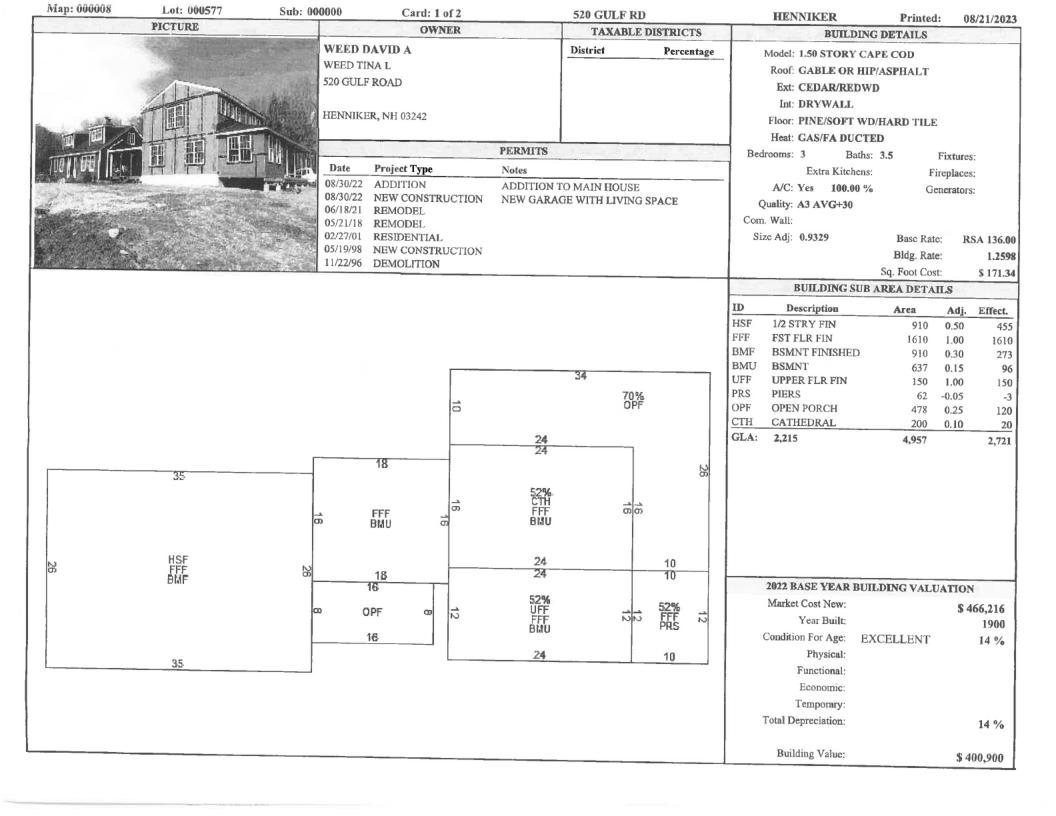

## SITE PLAN REVIEW APPLICATION

| Property Address: 520 Gulf R                                                                                                             | ld. Henniker, NH, 03242 |
|------------------------------------------------------------------------------------------------------------------------------------------|-------------------------|
| Parcel Lot # : 577                                                                                                                       | Zoning District: IF Ras |
| Parcel Lot Size: 18.57                                                                                                                   | Road Frontage: 829      |
| Type of Application:  (Circle Type)  Change of Use  Home Business Retail  Multi-Family Resident  Commercial/Industria  Telecommunication | tial Solar Arrac        |
| PROPERTY OWNER(s)                                                                                                                        |                         |
| Name: David & Tina Weed                                                                                                                  | Name:                   |
| Address: 520 Gulf Rd                                                                                                                     | Address:                |
| Henriker NH 03242                                                                                                                        |                         |
| Tel#: 603-728-5096                                                                                                                       | Tel #:                  |
| Fax #:                                                                                                                                   | Fax #:                  |
| Email:                                                                                                                                   | Email:                  |
| Signature:                                                                                                                               | Signature:              |
| APPLICANT(s) - Contractor                                                                                                                |                         |
| Name: Porter Electrical                                                                                                                  | Name:                   |
| Address: 38 North Rd.                                                                                                                    | Address:                |
| Deer Field NH                                                                                                                            |                         |
| Tel#: 603 - 520 - 7696                                                                                                                   | Tel #:                  |
| Fax #:                                                                                                                                   | Fav #:                  |
| Email:                                                                                                                                   | •                       |
| Signature:                                                                                                                               | Signature:              |
|                                                                                                                                          |                         |
| If the property owner is not the applicant and/or with the property owner <u>MUST</u> provide a notarized letter an application.         |                         |

## Narrative Description of Project: 520 Gulf Rd - Solar Array

Installation of a 34 Kwh/72 panel ground mounted solar array for supplying energy needs to residence.

Chris Porter – Porter Electrical contracting, Contractor, will also attend the planning board meeting to address any specifics about the array.

Why Ground Mount? The original home was structurally unsuitable for a roof top array because of the weight of the array on a roof that was constructed circa 1800.

Second, the owners opted to have ground mount solar installed because integration of it into their landscape plan will minimize the view of the solar ground mount on the property/viewshed.