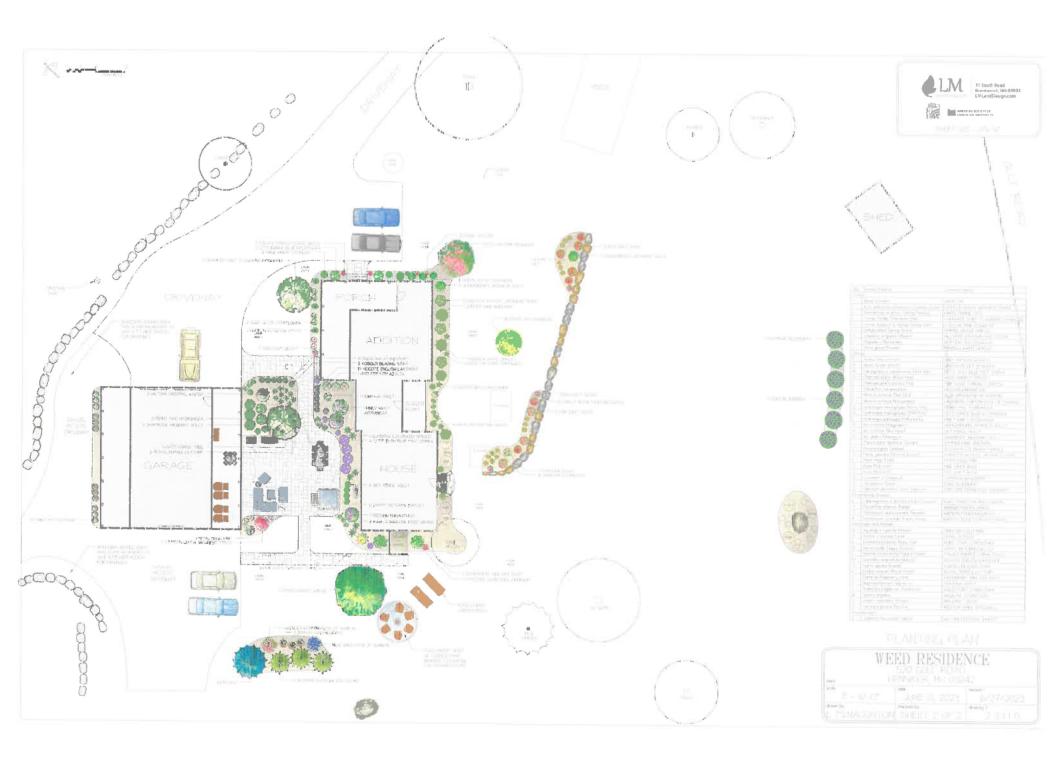

## Narrative Description of Project: 520 Gulf Rd - Solar Array

Installation of a 34 Kwh/72 panel ground mounted solar array for supplying energy needs to residence.

Chris Porter – Porter Electrical contracting, Contractor, will also attend the planning board meeting to address any specifics about the array.

Why Ground Mount? The original home was structurally unsuitable for a roof top array because of the weight of the array on a roof that was constructed circa 1800.

Second, the owners opted to have ground mount solar installed because integration of it into their landscape plan will minimize the view of the solar ground mount on the property/viewshed.

#### **PLAN VIEW**