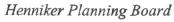

#### (2) 4Lx9C Sub-Array Design Conditions

Front Log Height: 22%" Array Tilt Angle: 30 Deurer Rear Log Height: 85%" Overall Arroy East-West Dim: 62'-1'" North-South Leg Spaaling: 74% Number of Modules/Sub-Array: 36 West Span Leg Spacing: 13'-3" Number of Sub-Arraye: 2 East Span Leg Spacing: 13'-3" Module Columns/Sub-Array: 9 Quantity Center Spane: 2 Number of Module Rows: 4 Center Span Leg Spaning: 13'-3" Module Orientation: Landecape Edst & West Overhang: 4'-3" Module Column Spacing 2 Overall Beam Length: 61'-6" Module Row Specing 1" Front Edge Ground Clearance: 12" Module Model: FAK445.085 Horizontal Rall Material: 5"x4"x4" HSS Module Size: 41.26" :: 131 Top Rall Material: SF Ralls Individual Madule Rating: 445 witt Qty Ralls per Panel: 2 Sub Array Power Rating: 15.02 cm Top Roll Length: 171" Total Power Rating: 32.04 (a) Top Rail Center Span: 86" Top Rail Overhange: 42%\*