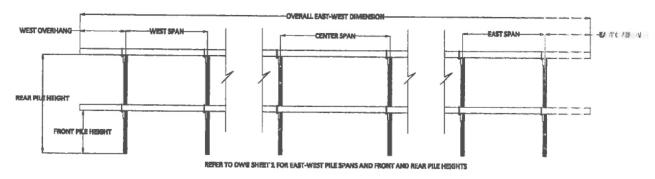

#### **PLAN VIEW**

#### Site Design Conditions

Basic Wind Speed: 115 MPH Max. Leg Axial Bearing: 4,085 ibs. Basic Wind Speed: Max. Leg Uplift: 1,28(: lb: (Risk Cotegory I) Exposure Category: B Max. Lateral Resistance: 1,335 lbs. Ground Snew Load: 74 PSF Flat Roof Snew Load: N./4 Top Rail Max. Loading: 159.3 pt Helical Pile Depth: 80" Min (If applicable) Lateral Resistance Plate Size: Not 1949 Site Contour: <6 Degree Bloge

#### (2) 4Lx9C Sub-Array Design Conditions

Front Log Height: 22%" Array Tilt Angle: 30 Deurer Rear Log Height: 85%" Overall Arroy East-West Dim: 62'-1'" North-South Leg Spaaling: 74% Number of Modules/Sub-Array: 36 West Span Leg Spacing: 13'-3" Number of Sub-Arraye: 2 East Span Leg Spacing: 13'-3" Module Columns/Sub-Array: 9 Quantity Center Spane: 2 Number of Module Rows: 4 Center Span Leg Spaning: 13'-3" Module Orientation: Landecape Edst & West Overhang: 4'-3" Module Column Spacing 2 Overall Beam Length: 61'-6" Module Row Specing 1" Front Edge Ground Clearance: 12" Module Model: FAK445.085 Horizontal Rall Material: 5"x4"x4" HSS Module Size: 41.26" :: 131 Top Rall Material: SF Ralls Individual Madule Rating: 445 witt Qty Ralls per Panel: 2 Sub Array Power Rating: 15.02 cm Top Roll Length: 171" Total Power Rating: 32.04 (a) Top Rail Center Span: 86" Top Rail Overhange: 42%\*