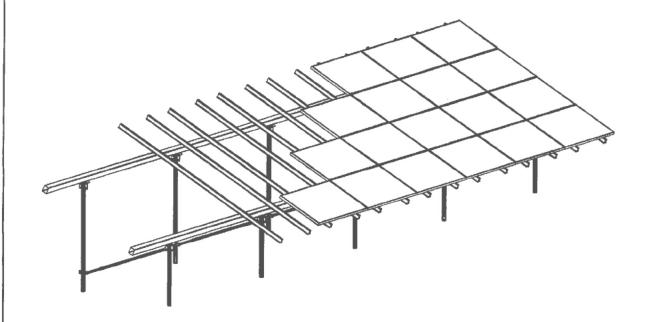

## Narrative Description of Project: 520 Gulf Rd - Solar Array

Installation of a 34 Kwh/72 panel ground mounted solar array for supplying energy needs to residence.

Chris Porter – Porter Electrical contracting, Contractor, will also attend the planning board meeting to address any specifics about the array.

Why Ground Mount? The original home was structurally unsuitable for a roof top array because of the weight of the array on a roof that was constructed circa 1800.

Second, the owners opted to have ground mount solar installed because integration of it into their landscape plan will minimize the view of the solar ground mount on the property/viewshed.