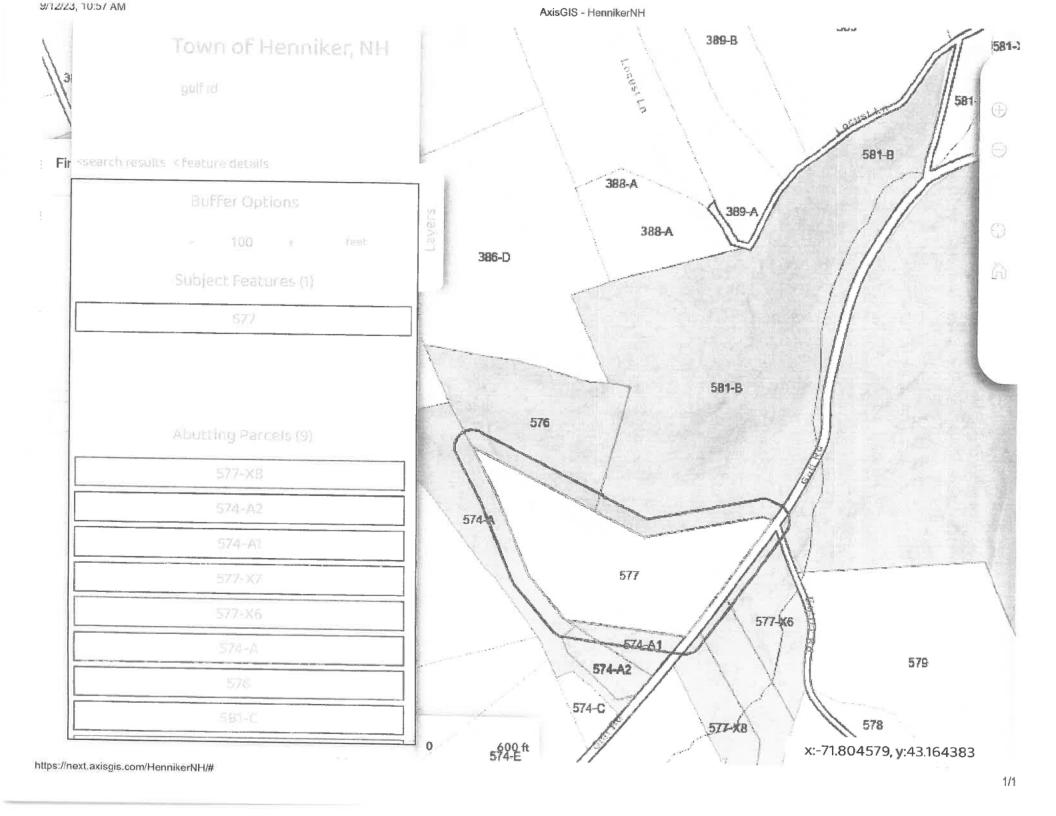

## SITE PLAN REVIEW APPLICATION

| Property Address: 520 Gulf R                                                                                                             | ld. Henniker, NH, 03242 |
|------------------------------------------------------------------------------------------------------------------------------------------|-------------------------|
| Parcel Lot # : 577                                                                                                                       | Zoning District: IF Ras |
| Parcel Lot Size: 18.57                                                                                                                   | Road Frontage: 829      |
| Type of Application:  (Circle Type)  Change of Use  Home Business Retail  Multi-Family Resident  Commercial/Industria  Telecommunication | tial Solar Arrac        |
| PROPERTY OWNER(s)                                                                                                                        |                         |
| Name: David & Tina Weed                                                                                                                  | Name:                   |
| Address: 520 Gulf Rd                                                                                                                     | Address:                |
| Henriker NH 03242                                                                                                                        |                         |
| Tel#: 603-728-5096                                                                                                                       | Tel #:                  |
| Fax #:                                                                                                                                   | Fax #:                  |
| Email:                                                                                                                                   | Email:                  |
| Signature:                                                                                                                               | Signature:              |
| APPLICANT(s) - Contractor                                                                                                                |                         |
| Name: Porter Electrical                                                                                                                  | Name:                   |
| Address: 38 North Rd.                                                                                                                    | Address:                |
| Deer Field NH                                                                                                                            |                         |
| Tel#: 603 - 520 - 7696                                                                                                                   | Tel #:                  |
| Fax #:                                                                                                                                   | Fav #:                  |
| Email:                                                                                                                                   | •                       |
| Signature:                                                                                                                               | Signature:              |
|                                                                                                                                          |                         |
| If the property owner is not the applicant and/or with the property owner <u>MUST</u> provide a notarized letter an application.         |                         |

## DATA TO BE PROVIDED WITH SITE PLAN REVIEW APPLICATION

- Narrative description of proposed development
- Planning Board meeting minutes from Conceptual Consultation, which is optional (dopies may be researched and obtained at Town Hall)
- Copy of the property tax map showing subject parcel and abutting properties (Copies may be researched and obtained at Town Hall)
- Copy of Property assessment card (Copies may be researched and obtained at Town Hall)
  - Copies of any ZBA Notices of Decision (Variance or Special Exception) for project NA
- Planning Board Application Fees
- Abutter Notification List See Mailing Lubel
  Plan Sets
- Plan Sets
  - Initial Application:
    - Seven 22"x34" copies of the plans for review by Planning, Conservation, Assessing, Highway, Fire, Town Sewer (if applicable) and Town Water (if applicable)
  - Revised Application Deadline:
    - Seven 22"x34" copies of the plans for Planning Board meeting
    - Eleven 11" x 17" copies of the plans for the Planning Board packets
- Copies of any State or Federal permits NA
- Copies of any deeds or easements NA
- Copies of Condominium declaration, bylaws, and floor plan (condo conversion)
- All required material as outlined in 203-12 and 203-13, as applicable, in the Town of Henniker Site Plan **Review Regulations**
- Waiver requests for any of the required material under 203-12 or 203-13 of the Town of Henniker Site Plan Review Regulations. Request must be in writing and explain why conformity to the requirements would pose an unnecessary hardship and how granting the waiver would not be contrary to the spirit and intent of the Regulation.