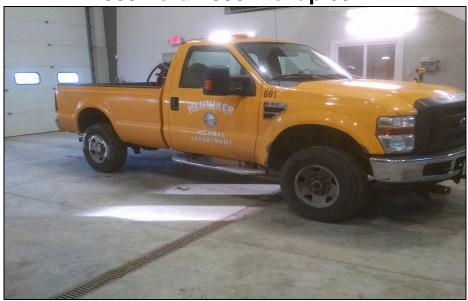

ription of repairs)

FY 16: \$0.00 FY 17: \$0.00 FY 18: \$0.00 FY 19: \$0.00

FY 20: \$ 1,220 Transmission cooler, cab shocks, coolant line

FY 21: \$ 1,602 Front end bushing rebuild, 2 battery leads plus for tow from Manchester,

Exhaust pipe, Transmission cooler and cab air ride and shock

#### Notes:

**2021 Notes:** We use the truck to haul water during the summer, will need sand blast and paint summer of 2023 **2020 Notes:** 

Extensive repairs after fire. Recent Repairs: Complete EGR valve \$700, oil filter housing, brake cans, drums and shoes, rear springs, front axle \$2500. Transfer Case \$8000. Truck has a very week light spec drive line and original body from fire. Department would like to remove it from snow fighter use and put water tank on it

.

# 2008 Ford F350 Pickup 601



Purpose: HIGHWAY- 601

**VIN #:** 1FTWF31Y28EB72768

**Plate:** G20068

**Purchase Price:** \$60,000/ used with front head gear and wing

Estimated Replacement Cost: \$40,000/ w plow

(please include supporting documentation if available of the cost to replace the vehicle today)

Mileage or Hours: 101,200 Miles

97,429 miles (as of 12/1/2020) 2019-2020 Mileage: 93,503

**Condition:** Average for its age(12/1/20) about the same 10/25/21

#### Maintenance History (Cost & Description of repairs)

FY 2015: \$0.00 FY 2016: \$0.00 FY 2017: \$0.00 FY 2018: 000 FY 2019: \$0.00

FY 2020: \$876. Rear Brakes and front-end repairs

FY 2021: Front u-joints, battery, Windshield

#### Notes:

2021 Notes: Rust under windshield found when we replaced windshield

2019-2020 Notes: Truck is working daily, d