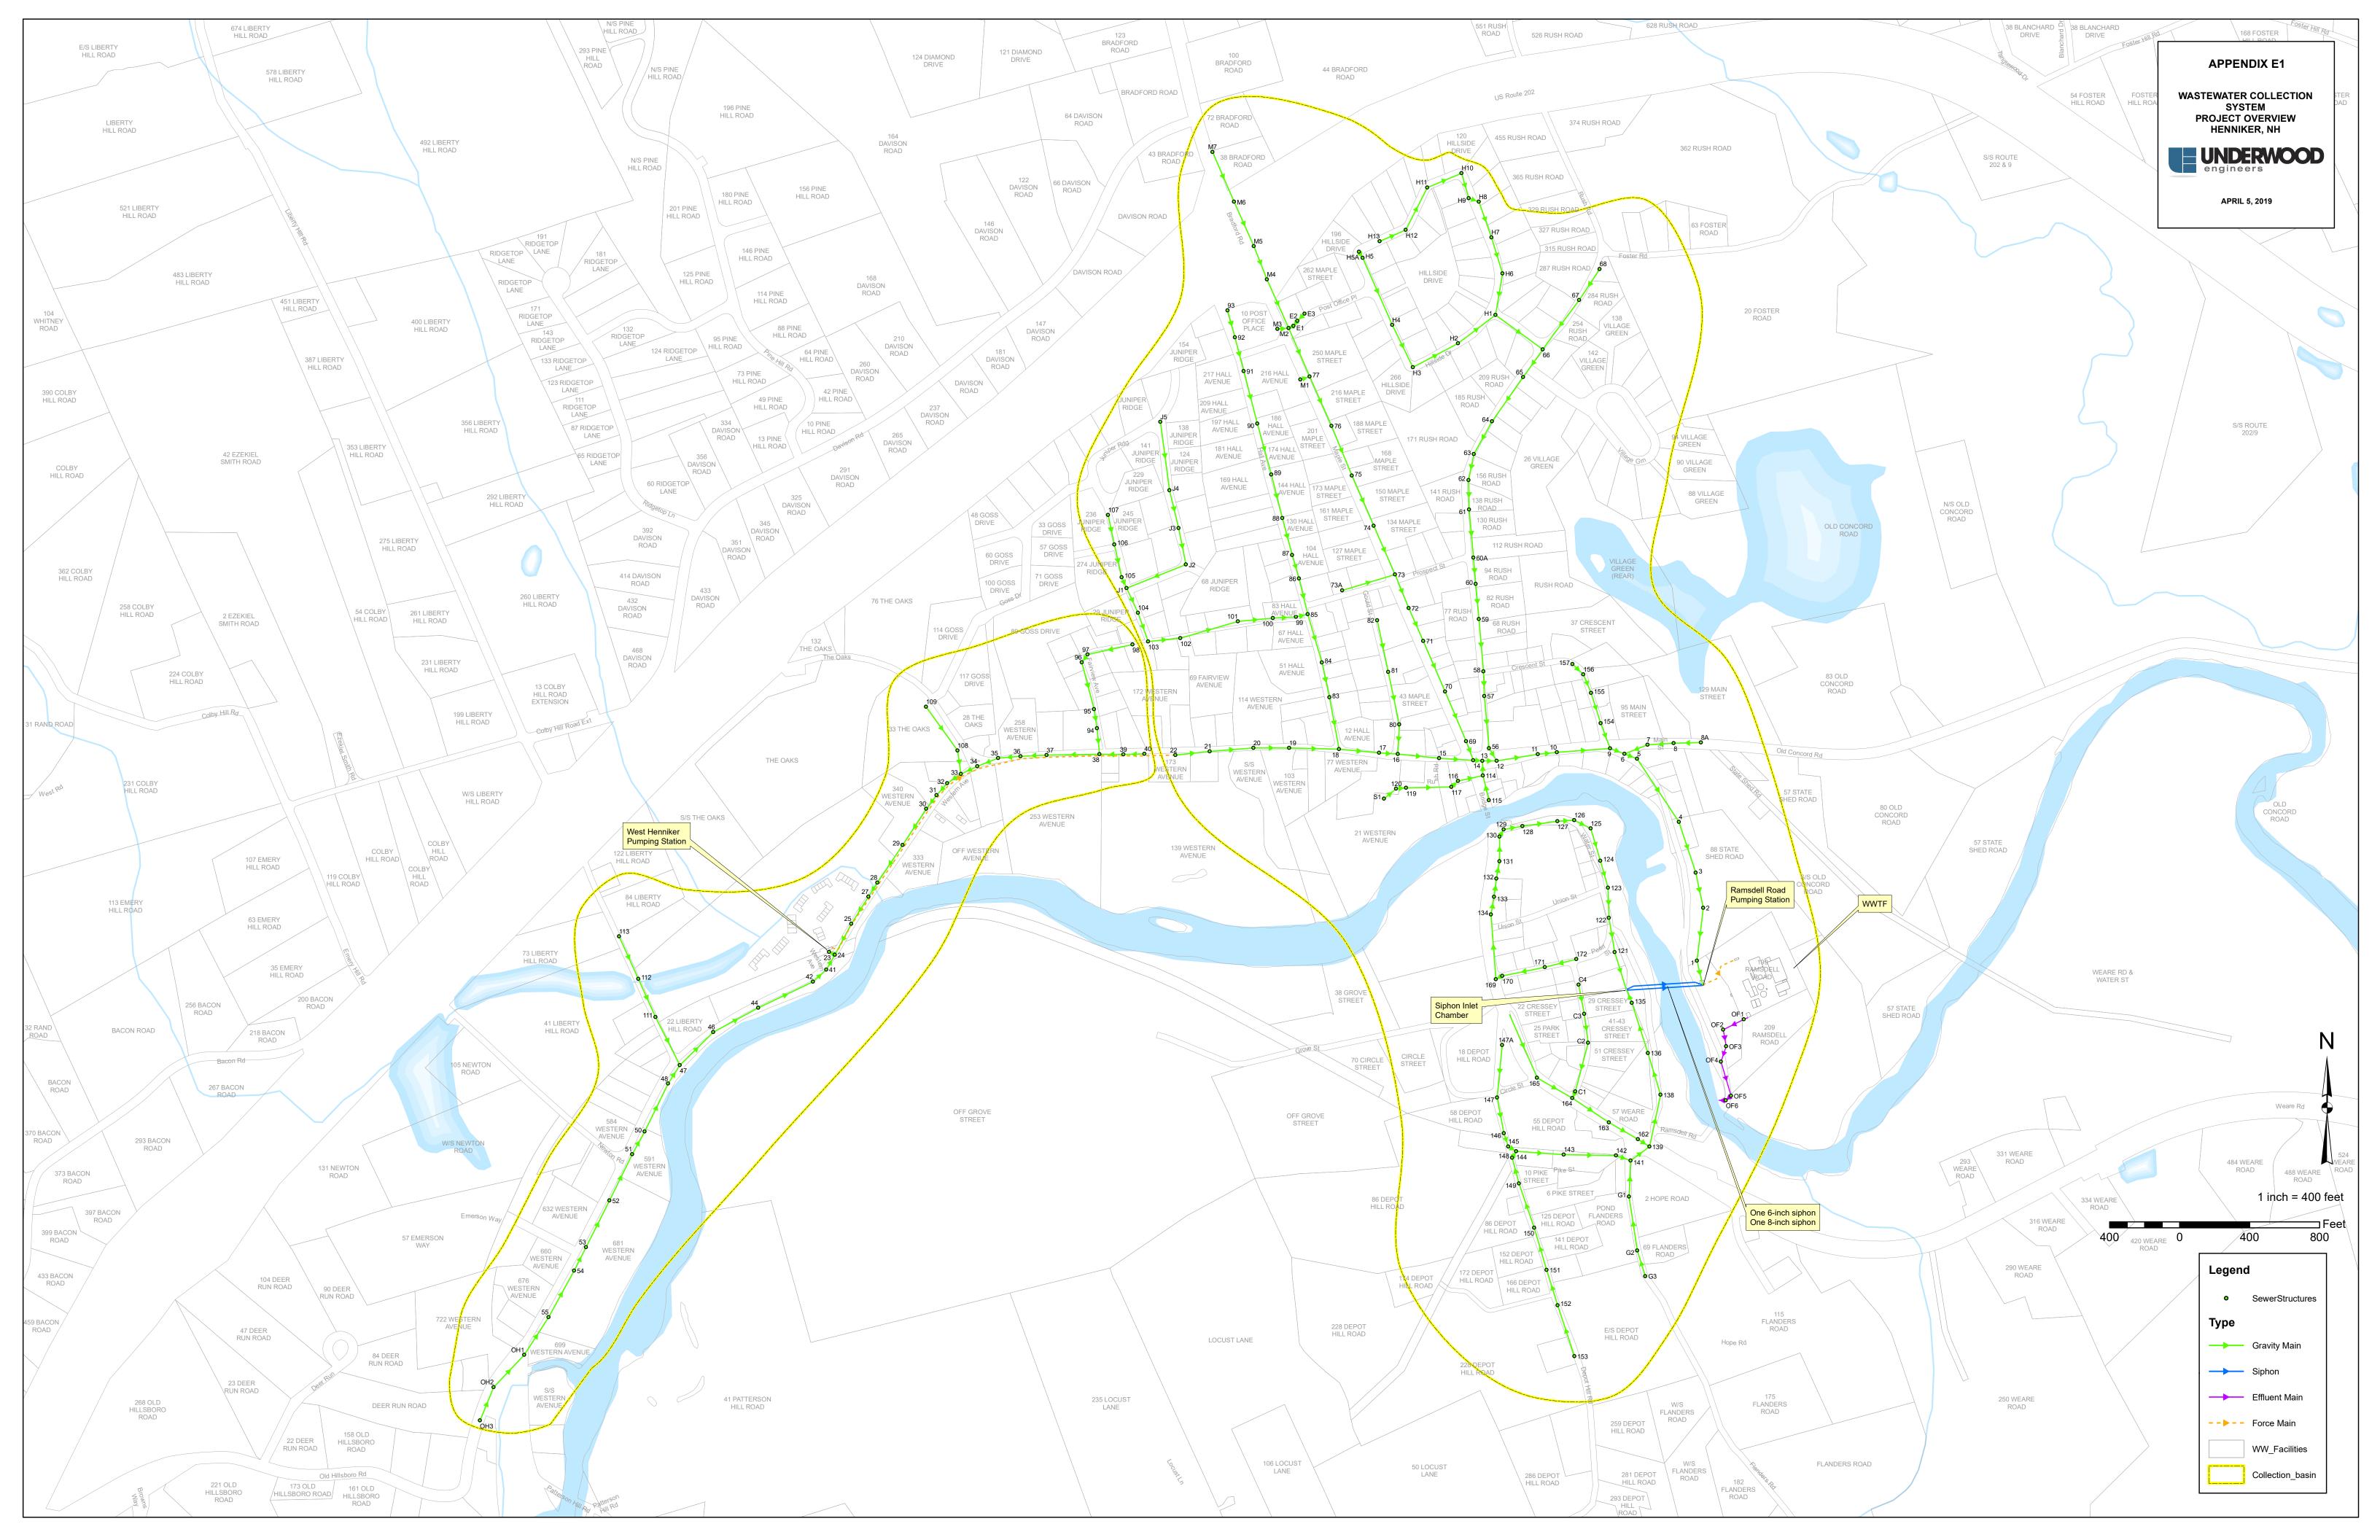

\$10,165,000

The Town has a paper map of the sewer collection area, which was prepared some time ago. This map, along with available record drawings served as the basis of a new GIS-based collection system map. The service area can be divided into two collection basins as shown on the map provided in Appendix E, Basin 1 and Basin 2. Basin 1, which includes the Ramsdell Road Pumping Station, collects wastewater from the entire service area, including that which is transmitted to the interceptor along Western Avenue via a force main from the West Henniker Pumping Station. It also includes an area south of the Contoocook River where wastewater is routed to the pumping station via two siphons. Basin 2 is served by the West Henniker Pumping Station, which accepts flow from an area starting just west of Juniper Ridge Road and ending Old Hillsboro Road.

The Town owns 199 sanitary sewer manholes including six (6) effluent manholes and one (1) siphon inlet chamber. Town-owned sewer piping is summarized in **Table 2**.

September 2019 Page 5 of 20

Table 2. Sanitary Sewer Pipe by Type and Material

| Material    | <b>Gravity Main</b> | Force Main | Siphon | <b>Grand Total</b> |
|-------------|---------------------|------------|--------|--------------------|
| AC          | 36,497              |            |        | 36,497             |
| CI          | 10                  | 2,750      | 872    | 3,632              |
| DI          | 407                 |            |        | 407                |
| PVC         | 1,618               |            |        | 1,618              |
| VC          | 310                 |            |        | 310                |
| Unknown     | 638                 |            |        | 638                |
| Grand Total | 39,480              | 2,750      | 872    | 43,102             |