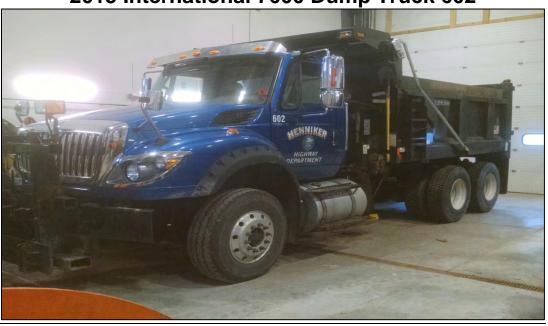

cement Cost: \$40,000/ w plow

(please include supporting documentation if available of the cost to replace the vehicle today)

Mileage or Hours: 101,200 Miles

97,429 miles (as of 12/1/2020) 2019-2020 Mileage: 93,503

**Condition:** Average for its age(12/1/20) about the same 10/25/21

#### Maintenance History (Cost & Description of repairs)

FY 2015: \$0.00 FY 2016: \$0.00 FY 2017: \$0.00 FY 2018: 000 FY 2019: \$0.00

FY 2020: \$876. Rear Brakes and front-end repairs

FY 2021: Front u-joints, battery, Windshield

#### Notes:

2021 Notes: Rust under windshield found when we replaced windshield

2019-2020 Notes: Truck is working daily, dump body was replaced in 2018, plow on both pickup are well used and in

need of replacement, interior is torn.

# 2015 International 7600 Dump Truck 602



**Purpose:** HIGHWAY 602 VIN #: 1HTGSSNT2FH717584

**Plate:** G24863

Purchase Price: \$192,822/ with gear and plow and wing

**Estimated Replacement Cost:** 

(please include supporting documentation if available of the cost to replace the vehicle today)

**Mileage or Hours:** 40,675 miles/ 4,444 Hours(10/25/21)

39,075 Miles/ 4,370 Hours (as of 12/1/2020) 2019-2020 Mileage: 32,074 Miles/ 3552 Hours

**Condition**: Good, holding

Maintenance History (Cost & Description of repairs)

FY 2015: \$0.00 FY 2016: \$0.00 FY 2017: \$0.00 FY 2018: \$0.00 FY 2019: \$0.00

FY 2020: \$1,794 Electrical short and brake repair

FY 2021: \$ 3,400 Hydraulic pump and drive motors on body, Gear drive for spreader chain,

Exhaust clamps, Rear wing mount, Rear suspension cushion caps

#### Notes:

2021 Notes