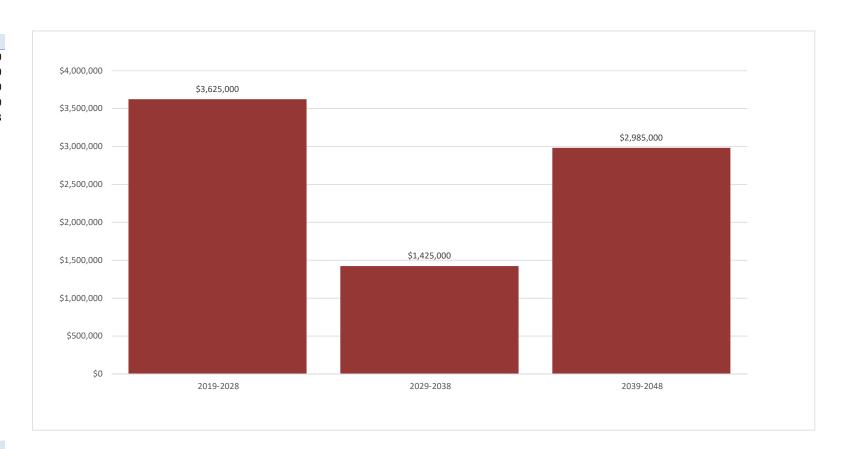

Cost estimates are in 2019 dollars and are based on full replacement cost, including engineering and design. Please note cost may be lower if refurbishment is feasible versus complete replacement. The largest imminent replacement cost is the belt filter press. Based on these order-of-magnitude estimates, the costs of asset renewals are expected to approach \$3.6 million over the next ten years.