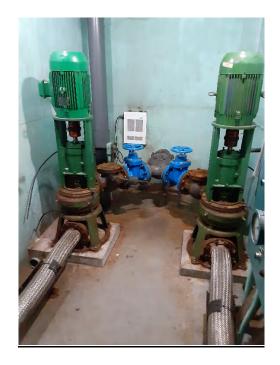

The plant standby generator was replaced in 2011 and the plant boiler was also replaced in 2011.

The Ramsdell Road Pumping Station was flooded in 2017 due to a broken water service. Repairs cost nearly \$270,000. Fortunately, the cost was covered by insurance. The three pumps, which transmit all wastewater collected within the service area to the wastewater treatment facility, were all rebuilt. New VFD's were provided. All electrical equipment and controls were replaced.