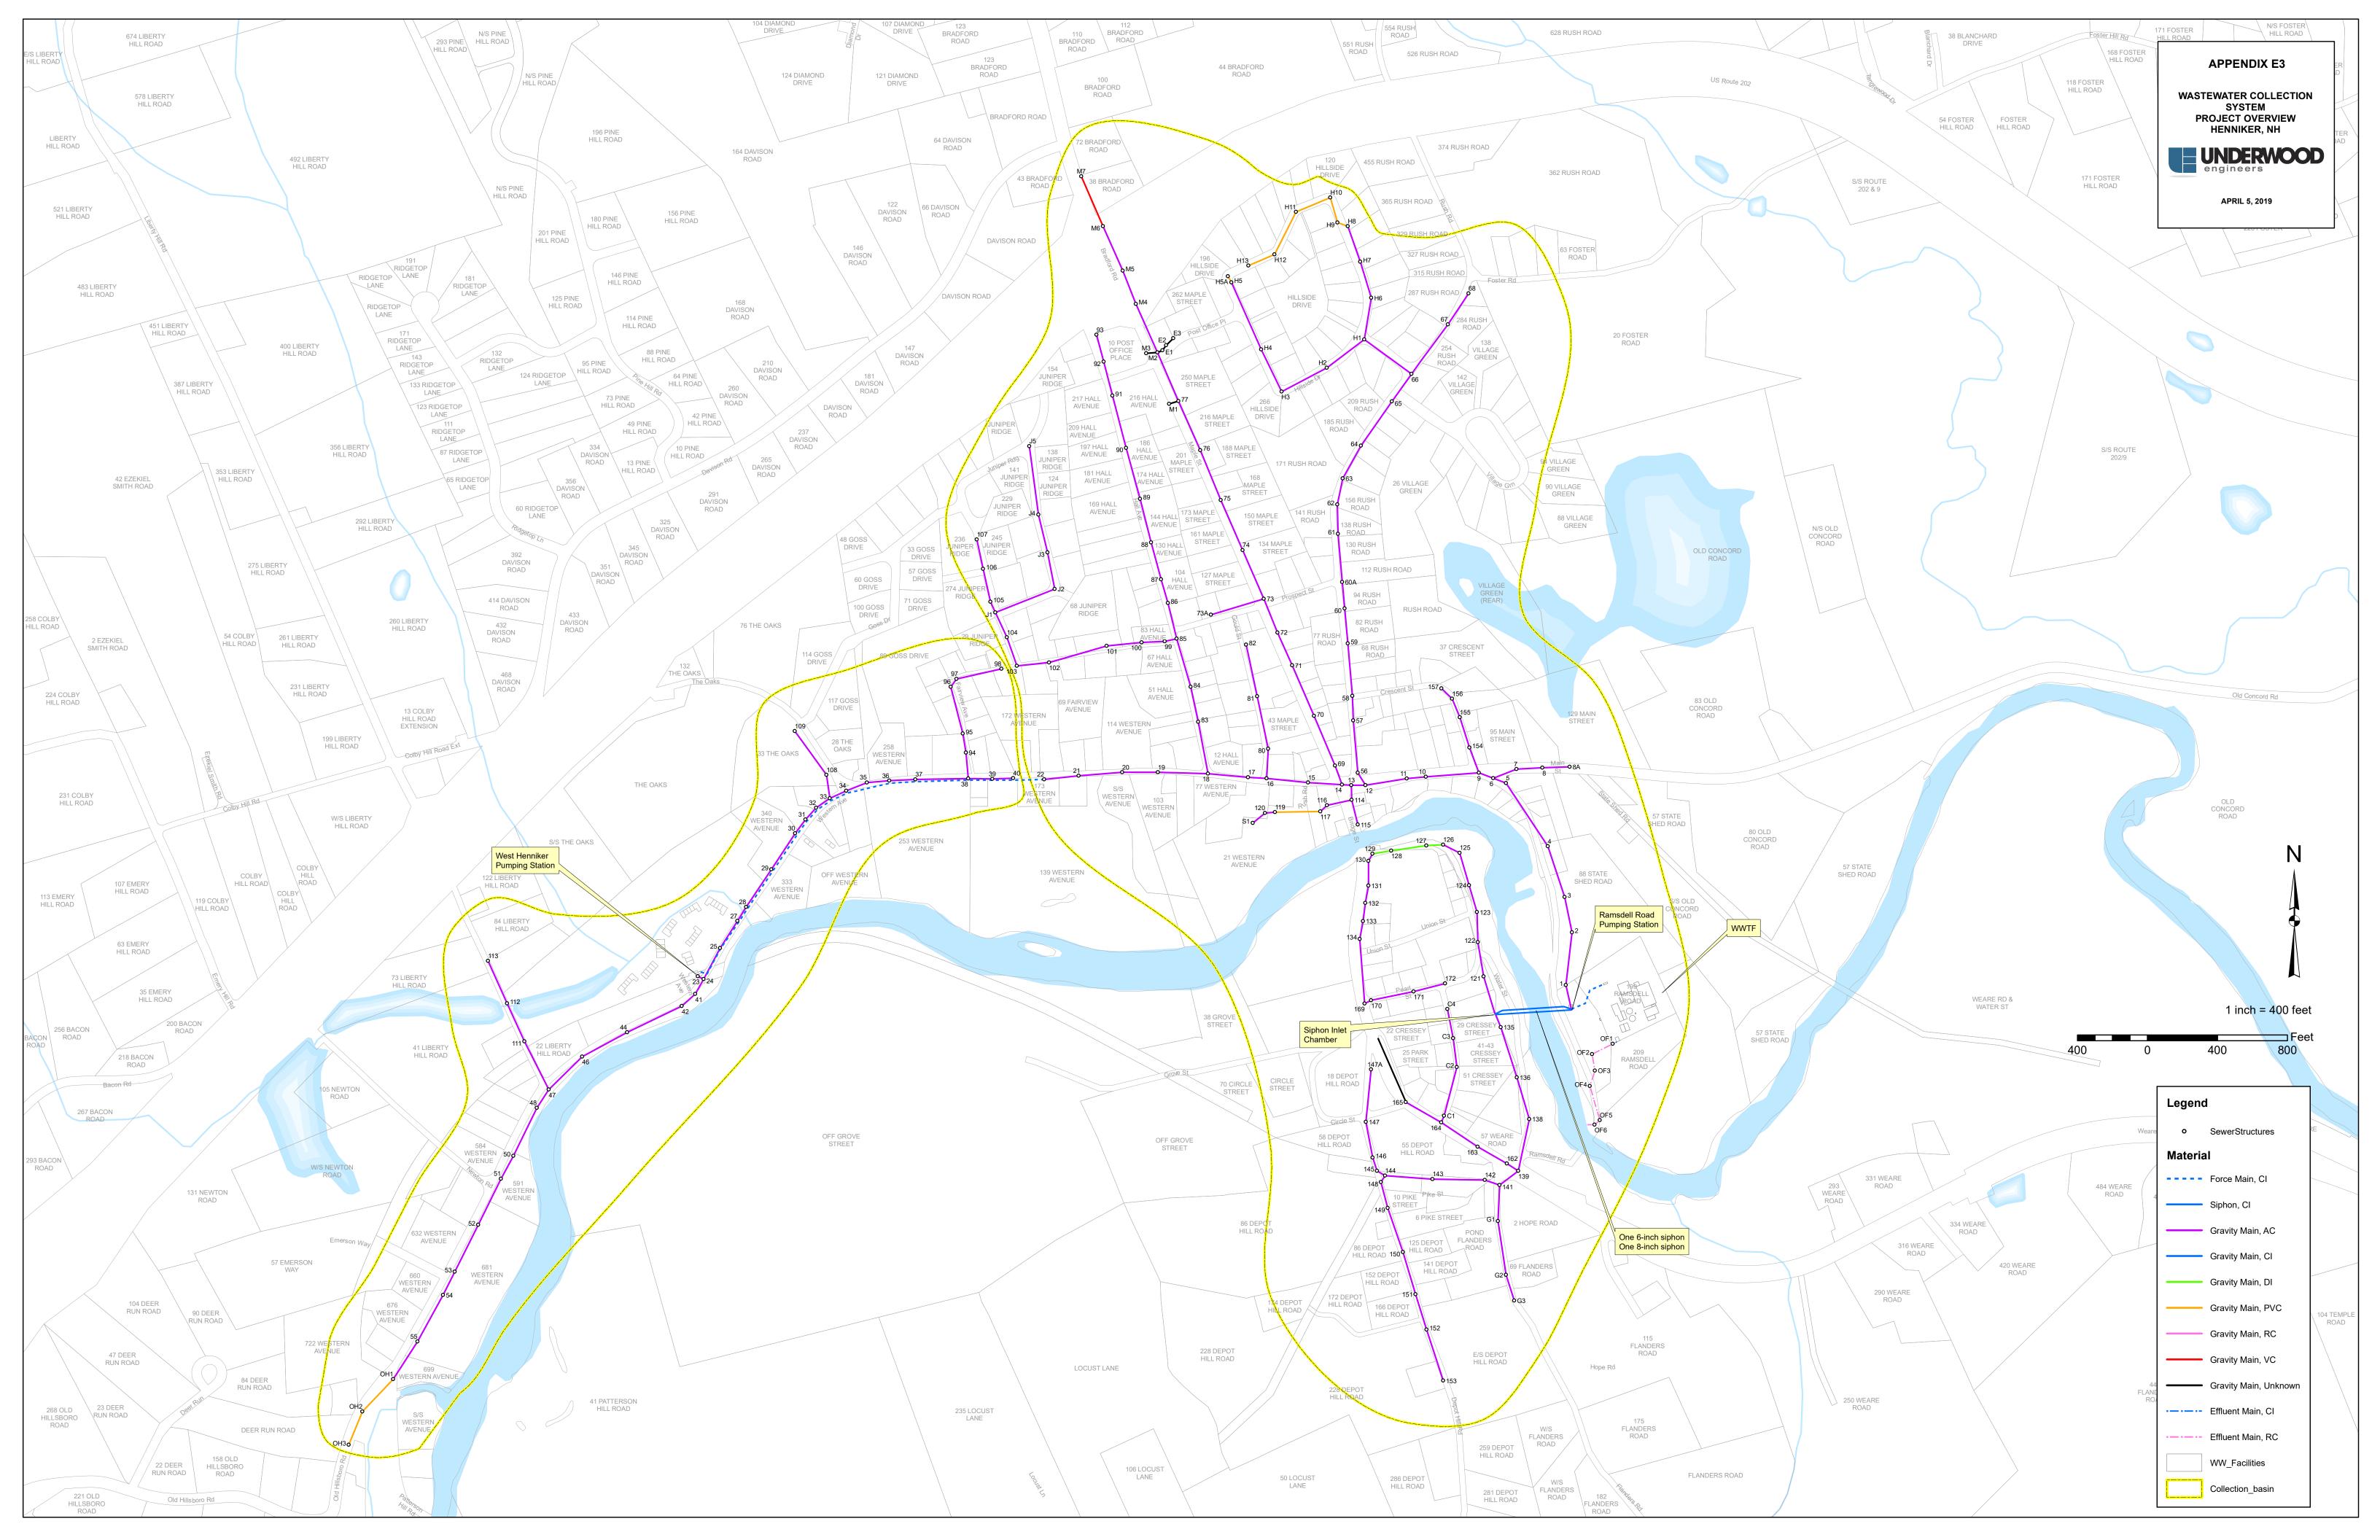

#### **Appendices**

- A. Data Collection Forms and Reports
- **B.** Level of Service Statement (LOS)
- C. Attribute Tables and Summaries
  - C-1. Vertical Asset Data Table (WWTF and Pumping Stations)
  - C-2. Horizontal Asset Summary Tables
  - C-3. Estimated System Replacement Cost
  - C-4. Ten-Year Summary Tables
  - C-5. One Hundred-Year Summary Tables
  - C-6. Inspection Results Summary
- **D.** Instruction Sheets
- E. Full-size Maps
  - E-1. Sanitary Sewer Map Overview
  - E-2. Sanitary Sewer Map by Pipe Diameter
  - E-3. Sanitary Sewer Map by Pipe Material
  - E-4. Sanitary Sewer Map by Age
  - E-5. Sanitary Sewer Map by Overall Condition
  - E-6. Sanitary Sewer Map by Impact of Malfunction

The Town owns 199 sanitary sewer manholes including six (6) effluent manholes and one (1) siphon inlet chamber. Town-owned sewer piping is summarized in **Table 2**.

September 2019 Page 5 of 20

Table 2. Sanitary Sewer Pipe by Type and Material

| Material    | <b>Gravity Main</b> | Force Main | Siphon | <b>Grand Total</b> |
|-------------|---------------------|------------|--------|--------------------|
| AC          | 36,497              |            |        | 36,497             |
| CI          | 10                  | 2,750      | 872    | 3,632              |
| DI          | 407                 |            |        | 407                |
| PVC         | 1,618               |            |        | 1,618              |
| VC          | 310                 |            |        | 310                |
| Unknown     | 638                 |            |        | 638                |
| Grand Total | 39,480              | 2,750      | 872    | 43,102             |