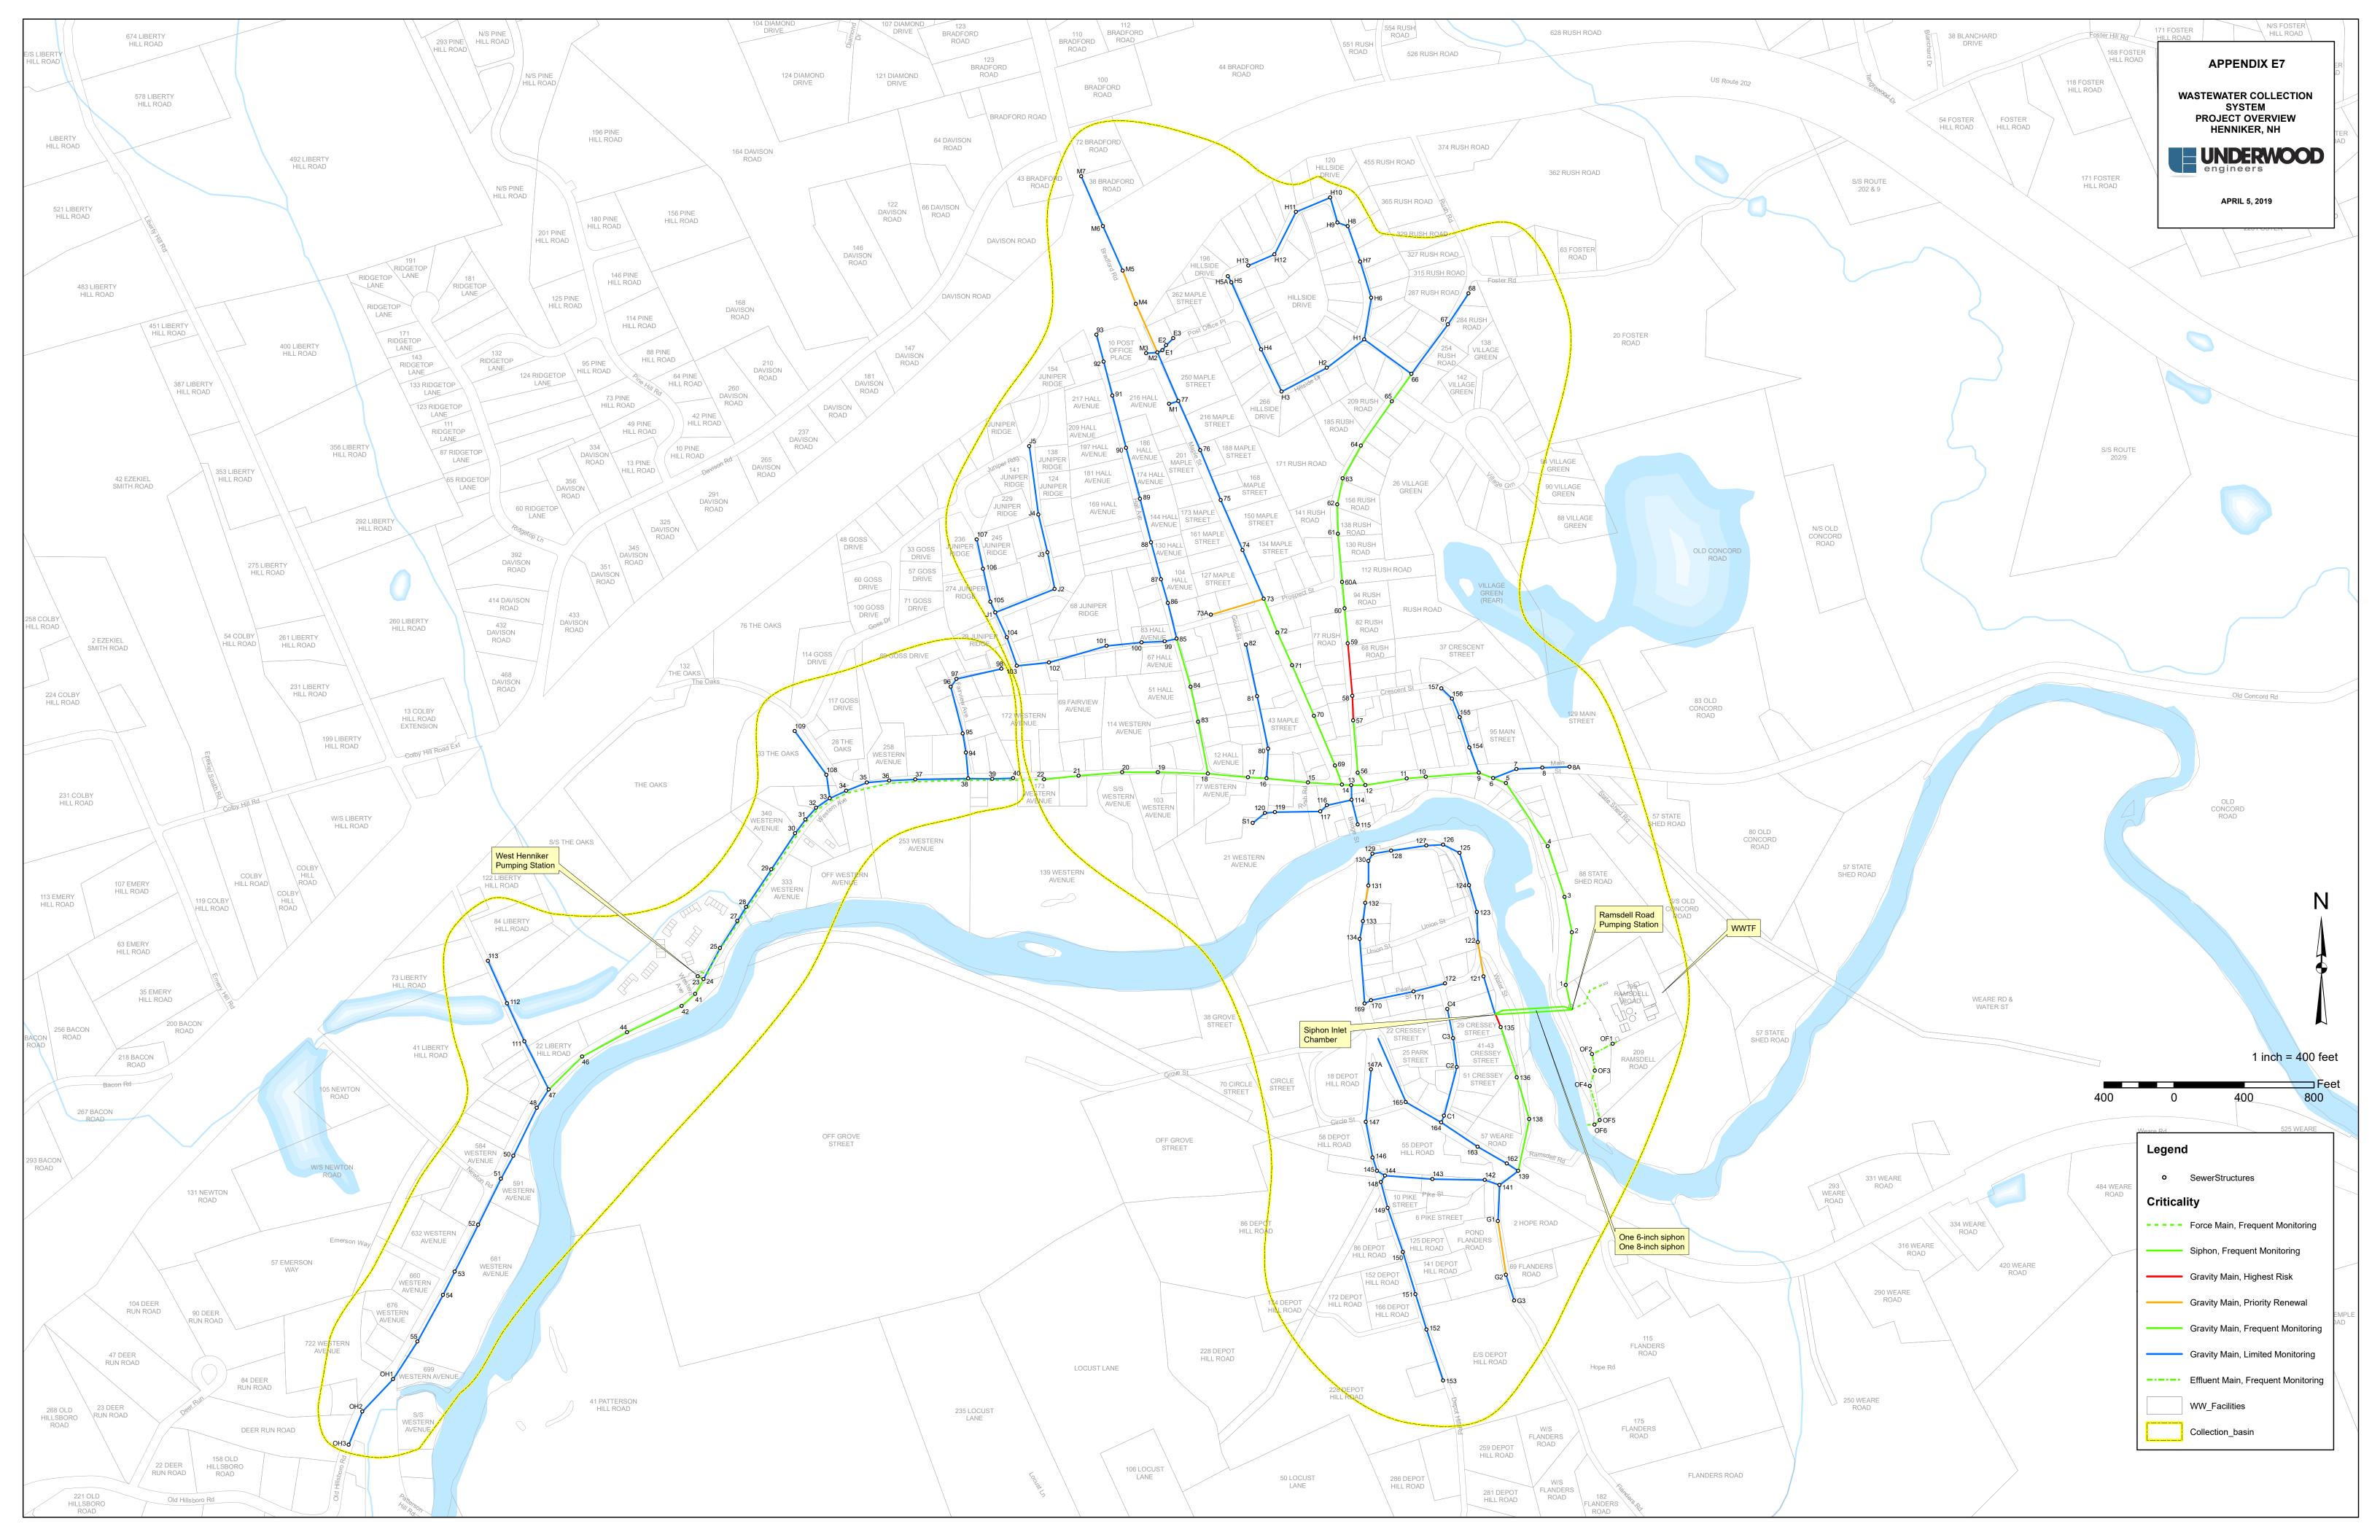

#### **Appendices**

- A. Data Collection Forms and Reports
- **B.** Level of Service Statement (LOS)
- C. Attribute Tables and Summaries
  - C-1. Vertical Asset Data Table (WWTF and Pumping Stations)
  - C-2. Horizontal Asset Summary Tables
  - C-3. Estimated System Replacement Cost
  - C-4. Ten-Year Summary Tables
  - C-5. One Hundred-Year Summary Tables
  - C-6. Inspection Results Summary
- **D.** Instruction Sheets
- E. Full-size Maps
  - E-1. Sanitary Sewer Map Overview
  - E-2. Sanitary Sewer Map by Pipe Diameter
  - E-3. Sanitary Sewer Map by Pipe Material
  - E-4. Sanitary Sewer Map by Age
  - E-5. Sanitary Sewer Map by Overall Condition
  - E-6. Sanitary Sewer Map by Impact of Malfunction

#### 4. Critical Assets and Priority Projects

In order to allocate scarce financial and physical resources in the most efficient way, it is necessary to systematically prioritize projects. For the purposes of this AMP, assets will be ranked by their criticality. Criticality is defined as Overall Performance versus Impact of Malfunction.

Overall Performance is evaluated based on numerous factors including functionality, capacity, condition, or remaining useful life. In general, if information on the condition of the Town's wastewater assets was available, that was used to assign an Overall Performance score. Otherwise, the score was based on remaining useful life.

**Overall Performance** Asset is extremely reliable, condition of asset is excellent. 1. Very Low Risk Remaining useful life is greater than 50 years. 2. Low Risk Failures unlikely, condition of asset is very good. Remaining useful life is between 30 and 50 years. Failure of asset is possible, moderate defects present. Remaining 3. Moderate Risk useful life is between 10 and 30 years. Asset sometimes fails to meet performance requirements, 4. High Risk significant defects noted. Remaining useful life is between 0 and 10 years. 5. Very High Risk Asset is likely to fail or has failed to meet performance requirements, serious defects noted. Asset has exceeded its remaining useful life.

**Table 5. Overall Performance Score** 

Impact of Malfunction was assigned with the following points in mind.

- The siphons and collection facilities within close proximity to the Contoocook River were considered to have a high Impact of Malfunction due to the potential effect on a surface water body.
- Facilities which serve a high number of customers were assigned a higher impact score. The 10-inch interceptor along Western Avenue was also considered to have a high impact because of the potential to affect a large number of customers, and because of its depth, emergency repairs could be difficult and expensive.
- Facilities lacking redundancy, such as the belt filter press, were assigned a higher Impact of Malfunction score.

Impact of Malfunction scoring is detailed in **Table 6** below.

September 2019 Page 9 of 20

**Table 6. Impact of Malfunction** 

|    | Impact of Malfunction |                                                                   |  |  |  |  |  |
|----|-----------------------|-------------------------------------------------------------------|--|--|--|--|--|
| 1. | Very Low Impact       | Unlikely to affect a surface water or large number of customers.  |  |  |  |  |  |
| 2. | Low Impact            | Unlikely to affect a surface water, may impact a moderate number  |  |  |  |  |  |
|    |                       | of customers.                                                     |  |  |  |  |  |
| 3. | Moderate Impact       | Unlikely to affect a surface water. May impact a moderate number  |  |  |  |  |  |
|    |                       | of customers or significant customers (school, hospital, business |  |  |  |  |  |
|    |                       | district).                                                        |  |  |  |  |  |
| 4. | High Impact           | Likely to affect a surface water or a moderate to large number of |  |  |  |  |  |
|    |                       | customers.                                                        |  |  |  |  |  |
| 5. | Major Impact          | Very likely to affect a surface water or a large number of        |  |  |  |  |  |
|    |                       | customers.                                                        |  |  |  |  |  |

The criticality of an asset can be thought of as a matrix as shown below. See Figure 2 for a visual representation.

Priority Renewal Highest Risk

3.0

Limited Monitoring Frequent Monitoring

1.0

Impact of Malfunction

Figure 2. Criticality Matrix

Horizontal sanitary sewer collection system assets are mapped by overall performance (i.e. remaining useful life, condition), impact of malfunction and criticality in **Appendix E**. The same information for all vertical assets (pumping stations, wastewater treatment facility) are provided in **Appendix C**.