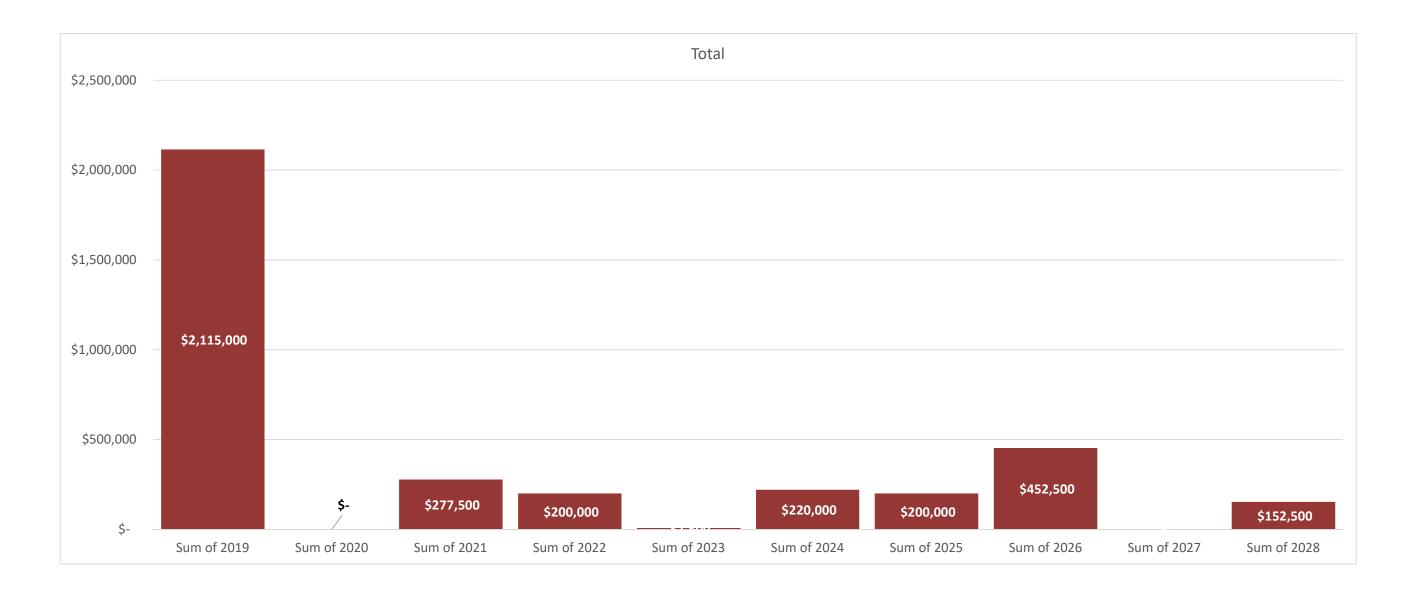

# 6. Long-Term Funding Plan (Budget)

Total wastewater system replacement costs have been scheduled out each year for the next ten years in **Table 8**. Because pipes and concrete structures are such long-lived assets, system-wide replacement costs have also been scheduled out each decade for the next one-hundred years in **Table 9** and **Figure 4**.

Cost estimates are in 2019 dollars and are based on full replacement cost, including engineering and design. Please note cost may be lower if refurbishment is feasible versus complete replacement. The largest imminent replacement cost is the belt filter press. Based on these order-of-magnitude estimates, the costs of asset renewals are expected to approach \$3.6 million over the next ten years.