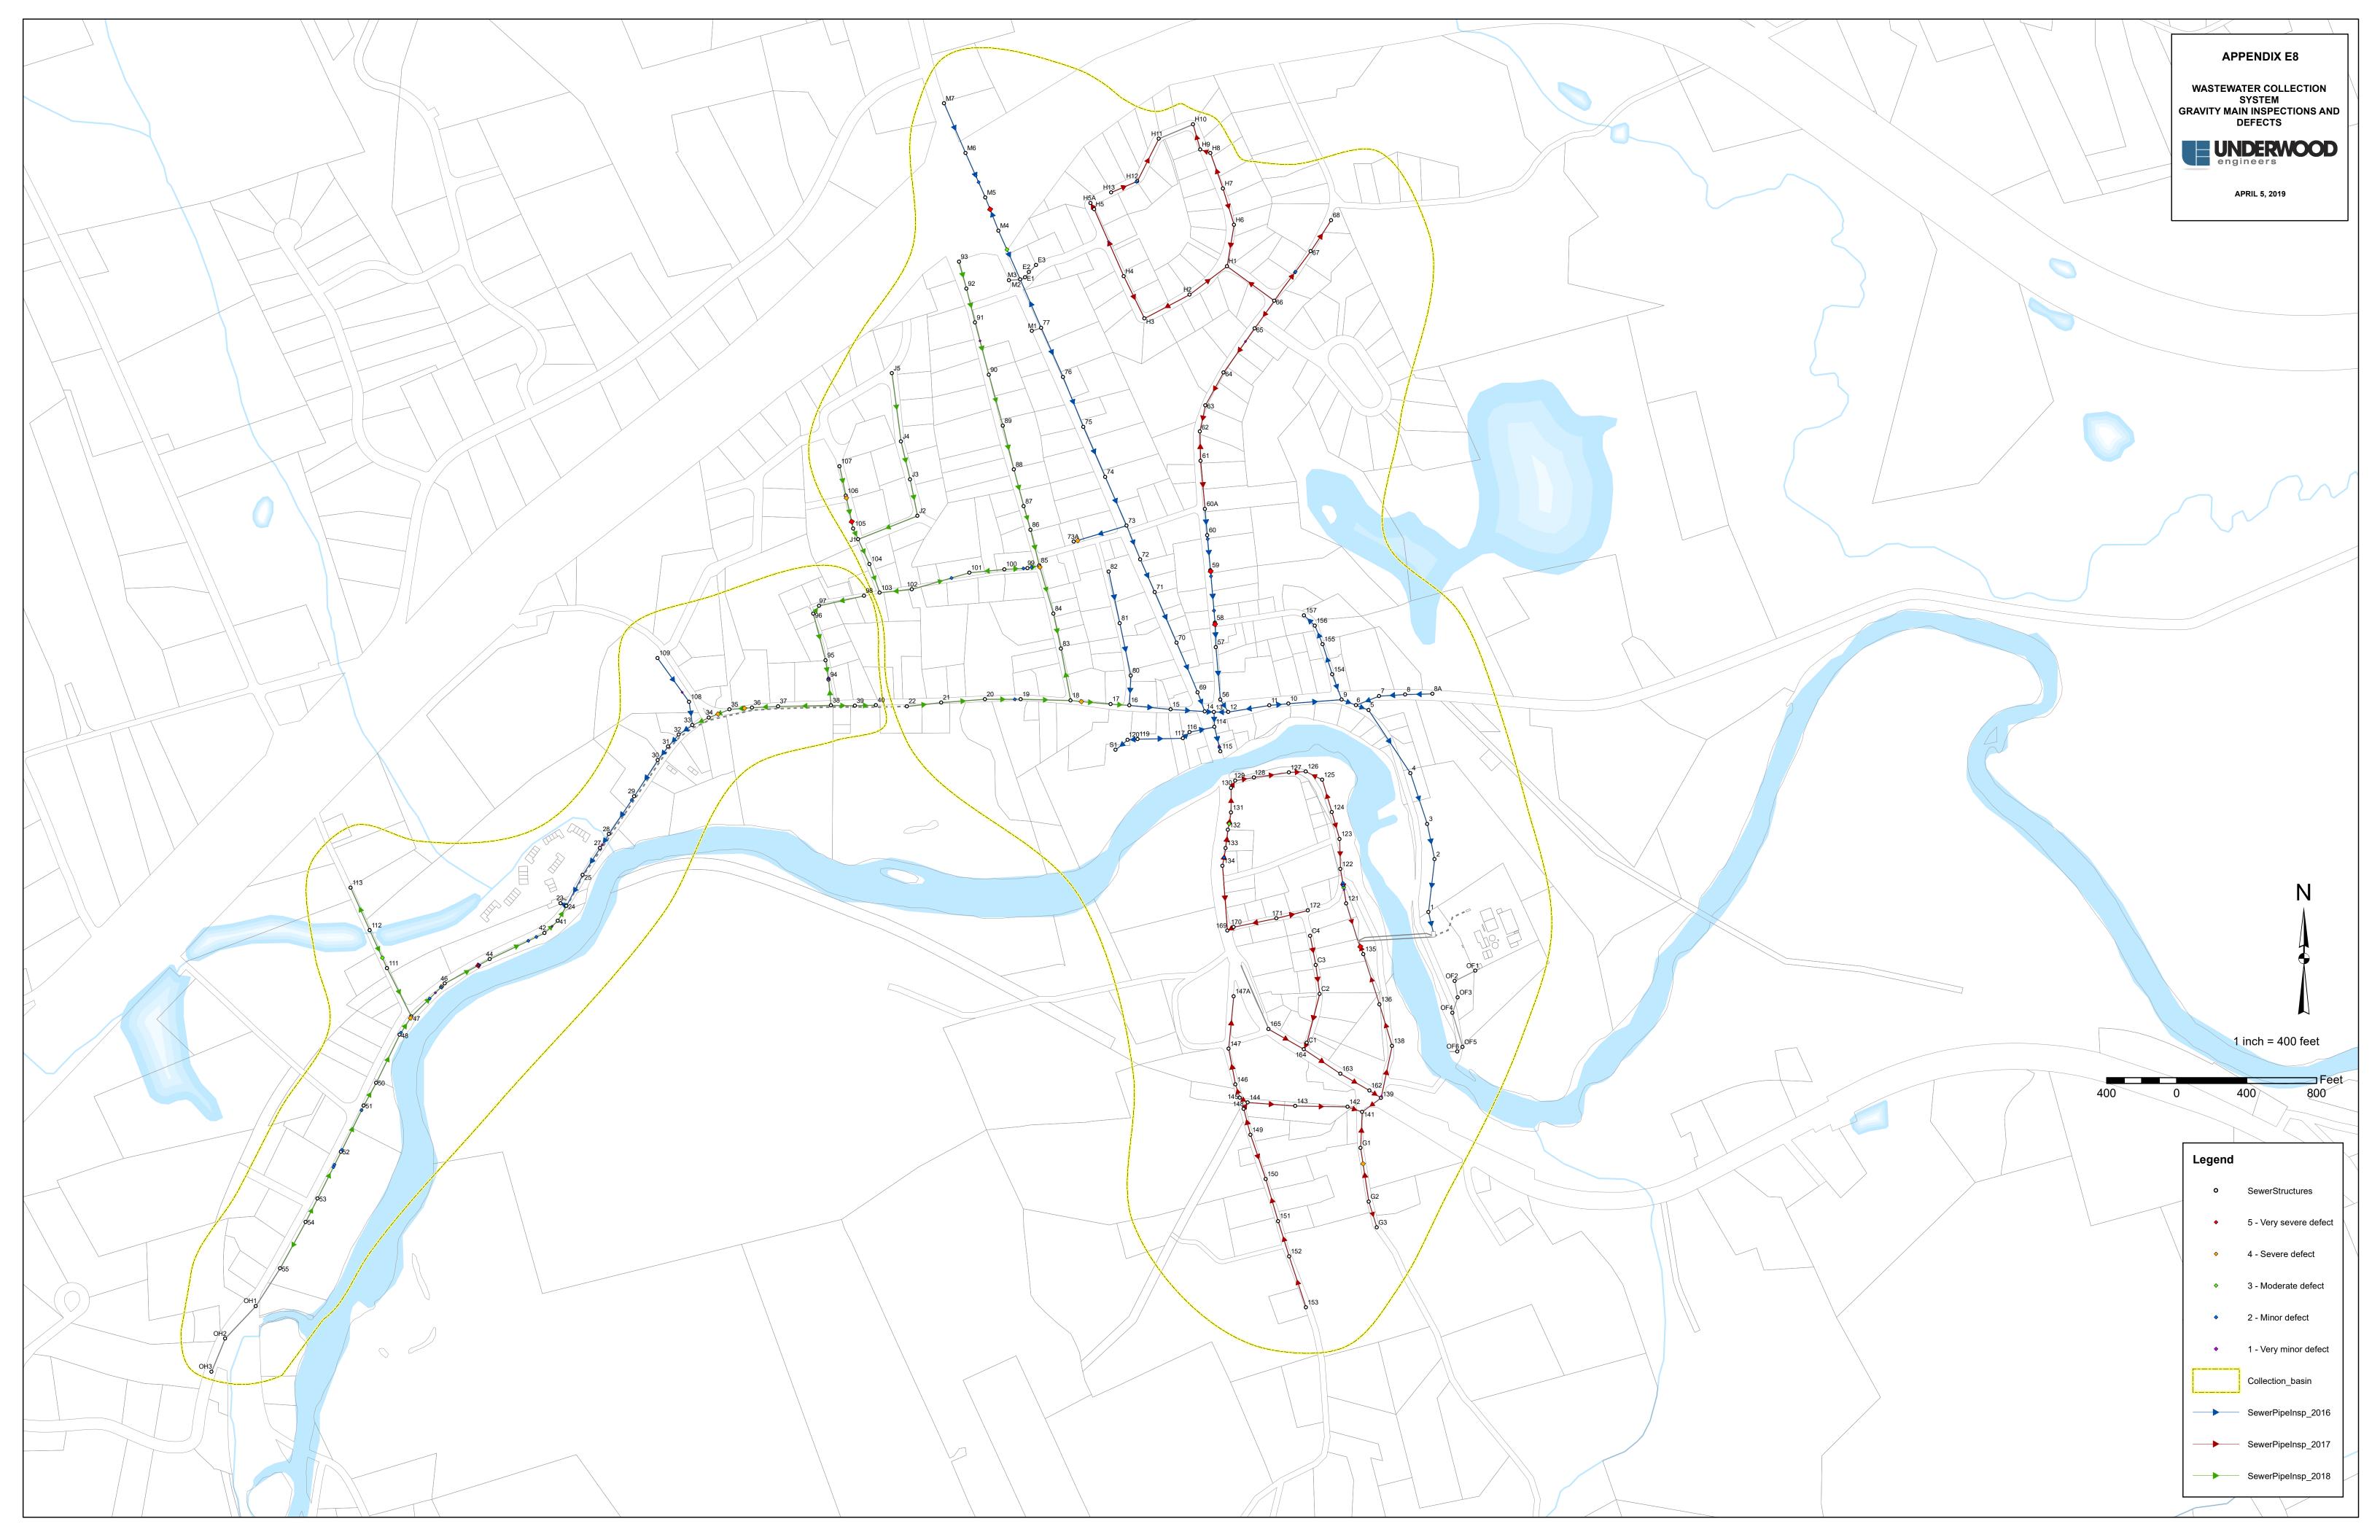

■ Effluent Main

■ Effluent Manholes

Figure 1. Summary of Wastewater System Replacement Cost

The Town conducts closed-circuit televised inspection (CCTV) of approximately one-third of its gravity mains each year. Therefore, there is ample and recent information regarding the condition of the collection system. The three-year inspection schedule allows for scheduling of repairs and maintenance of damaged or trouble-prone areas.

As mentioned above, the Town's entire gravity system, with the exception of the siphons, has been inspected within the past three years (2016-2018). The system is in good condition overall. However, some repairs are needed. The inspections were performed by various contractors, who video recorded the inspections and provided detailed reports including database tables. Fortunately, they all use a similar grading system. A general description of the grading system is provided in **Table 3** below.

**Table 3. Gravity Main Inspection Grading System** 

| Defect Grade                             | General Description                                  |
|------------------------------------------|------------------------------------------------------|
| 5 – Severe; repair within one year       | Severe structural defects (hole or void), blockage > |
|                                          | 30%, infiltration gusher                             |
| 4 – Significant; attention needed within | Multiple fractures, blockage between 20%-30%,        |
| two years                                | infiltration runner                                  |
| 3 – Fair; moderate; monitor and repair   | Multiple cracks, blockages <20%, infiltration        |
| when needed                              | weeper or signs of previous leakage                  |
| 2 - Good; no deterioration observed      | Ductile iron or asbestos cement pipe in good         |
|                                          | condition                                            |
| 1 - Excellent; minor defects             | PVC pipe in good condition                           |

Defects Grade 3 or greater observed during the last three years of inspections are listed in **Table 4** below. A complete list of defects is included in **Appendix C**, and a map of defects is provided in **Appendix E**.

Table 4. Significant Defects Found Within the Last Three Years of Inspections

| Asset ID                                 | <b>Defect Description</b>                                   |  |  |  |  |  |
|------------------------------------------|-------------------------------------------------------------|--|--|--|--|--|
| Grade 5 – Severe; repair within one year |                                                             |  |  |  |  |  |
| 106-105                                  | Hole, at 12 o'clock, within 8 inches of joint               |  |  |  |  |  |
| 135-Siphon Inlet Chamber                 | Infiltration Gusher Joint                                   |  |  |  |  |  |
| 46-44                                    | Infiltration Gusher, at 6 o'clock, within 8 inches of joint |  |  |  |  |  |
| 58-57                                    | Broken Pipe Void Visible                                    |  |  |  |  |  |
| 59-58                                    | Hole Soil Visible                                           |  |  |  |  |  |
| M5-M4                                    | Broken Pipe Void Visible                                    |  |  |  |  |  |

September 2019 Page 6 of 20

| Asset ID                                                | Defect Description                                            |  |  |  |  |
|---------------------------------------------------------|---------------------------------------------------------------|--|--|--|--|
| Grade 4 -Significant; attention needed within two years |                                                               |  |  |  |  |
| 106-105                                                 | Broken, at 03 o'clock, within 8 inches of joint               |  |  |  |  |
| 18-17                                                   | Infiltration Runner, at 05 o'clock, within 8 inches of joint  |  |  |  |  |
| 35-34                                                   | Broken, at 11 o'clock, within 8 inches of joint               |  |  |  |  |
| 36-35                                                   | Broken, at 01 o'clock, within 8 inches of joint               |  |  |  |  |
| 47-46                                                   | Infiltration Runner, at 03 o'clock, within 8 inches of joint  |  |  |  |  |
| 48-47                                                   | Broken, at 02 o'clock, within 8 inches of joint               |  |  |  |  |
| 73A-73                                                  | Roots Ball Joint                                              |  |  |  |  |
| 85-84                                                   | Broken, at 07 o'clock, within 8 inches of joint               |  |  |  |  |
| G2-G1                                                   | Fracture Multiple                                             |  |  |  |  |
| Grade 3 -Fair, moderate; n                              | nonitor and repair when needed                                |  |  |  |  |
| 112-111                                                 | Infiltration Dripper, at 12 o'clock, within 8 inches of joint |  |  |  |  |
| 122-121                                                 | Tap Factory Made Defective                                    |  |  |  |  |
| 132-131                                                 | Roots Medium Joint                                            |  |  |  |  |
| M4-M2                                                   | Fracture Longitudinal                                         |  |  |  |  |