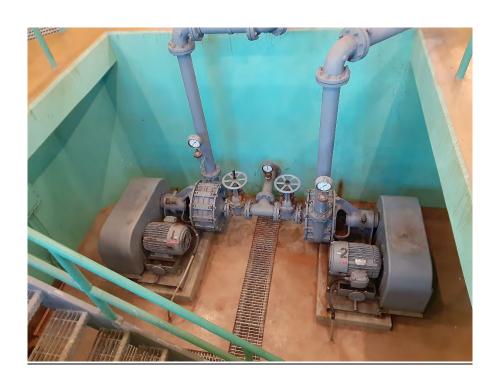

The plant standby generator was replaced in 2011 and the plant boiler was also replaced in 2011.

The Ramsdell Road Pumping Station was flooded in 2017 due to a broken water service. Repairs cost nearly \$270,000. Fortunately, the cost was covered by insurance. The three pumps, which transmit all wastewater collected within the service area to the wastewater treatment facility, were all rebuilt. New VFD's were provided. All electrical equipment and controls were replaced.

The West Henniker Pumping Station was originally built in 1975. In 1994 the exposed wet well and dry well structures were enclosed. The generator and transfer switch were replaced in 2012.

September 2019 Page 7 of 20