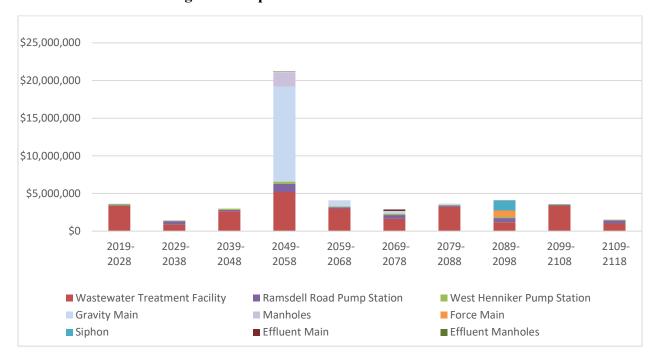

The replacement cost of the Town's combined wastewater assets is over \$30 million. That investment is summarized below.

Table 1. Summary of Wastewater System Replacement Cost

|                               | Estimated        |
|-------------------------------|------------------|
| Asset Category                | Replacement Cost |
| Gravity Main                  | \$13,818,347     |
| Wastewater Treatment Facility | \$10,165,000     |
| Manholes                      | \$1,990,000      |
| Ramsdell Road Pump Station    | \$1,315,000      |
| Siphon                        | \$1,307,338      |
| Force Main                    | \$893,811        |
| West Henniker Pump Station    | \$640,000        |
| Effluent Main                 | \$220,743        |
| Effluent Manholes             | \$60,000         |
| Grand Total                   | \$30,410,239     |

September 2019 Page 4 of 20

**Total Replacement Cost** \$60,000 \$220.743 \$640,000 \$893,811 \$1,307,338 ■ Gravity Main ■ Wastewater Treatment Facility \$1,315,000 Manholes \$13,818,347 ■ Ramsdell Road Pump Station Siphon \$1,990,000 Force Main ■ West Henniker Pump Station

■ Effluent Main

■ Effluent Manholes

Figure 1. Summary of Wastewater System Replacement Cost

The Town conducts closed-circuit televised inspection (CCTV) of approximately one-third of its gravity mains each year. Therefore, there is ample and recent information regarding the condition of the collection system. The three-year inspection schedule allows for scheduling of repairs and maintenance of damaged or trouble-prone areas.