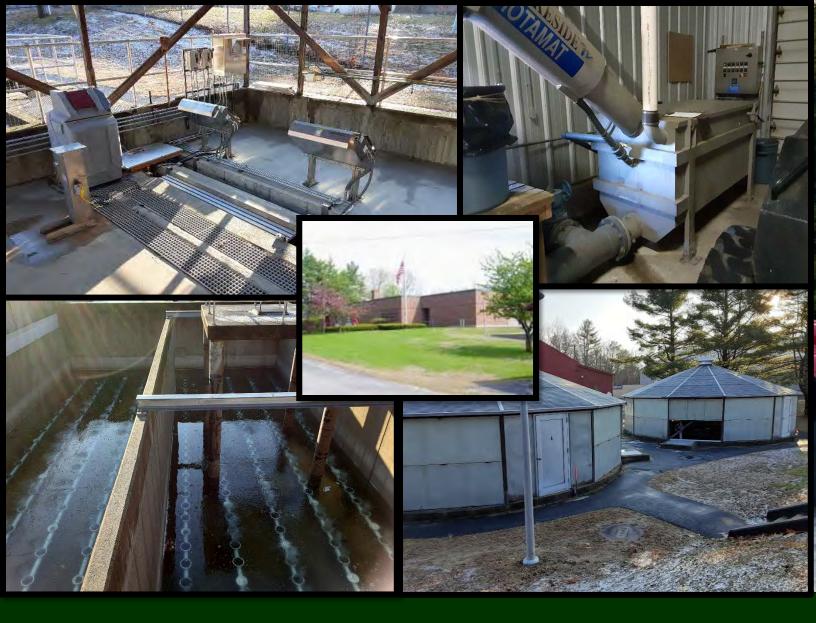

#### 2. Asset Inventory and Condition Assessment

The Town's sewer system, including the two (2) pumping stations and the wastewater treatment facility (WWTF) serves approximately 300 customers. Most of the system was built in the mid-1970's. However, there have been collection system extensions built to serve new development and upgrades to the pumping stations and wastewater treatment facility. A list of historical highlights is shown below.

Several refurbishments and upgrades have been completed at the wastewater treatment facility and pumping stations over the years. A walkthrough of these facilities indicated that most assets are in serviceable condition overall, despite being aged. One item of immediate concern is the sludge dewatering equipment. The belt filter press was bought used in 1988. While it is still operational, it has exceeded its estimated useful life, parts are no longer available, and it requires excessive staff time in order to keep it in service. The grit handling equipment is another item of concern. Key components of the grit handling system are original from 1975 and have exceeded their estimated useful life. A third item of concern is the lack of mechanical screening. Only a coarse manual bar rack currently exists, which is not adequate to properly protect downstream equipment.

The aeration basins, diffusers, and blowers were upgraded in 2006. While the facilities are relatively new, short-lived components such as the variable frequency drives (VFDs) for the blowers, are nearing the end of their estimated useful lives.

The settling tanks have not yet exceeded their useful life, and the drives have been replaced as needed. The sludge tanks are original and have not exceeded their estimated useful life. The diffusers have been replaced by Wastewater Department staff within the last five (5) years. The UV disinfection unit was replaced in 2014.

The plant standby generator was replaced in 2011 and the plant boiler was also replaced in 2011.

The Ramsdell Road Pumping Station was flooded in 2017 due to a broken water service. Repairs cost nearly \$270,000. Fortunately, the cost was covered by insurance. The three pumps, which transmit all wastewater collected within the service area to the wastewater treatment facility, were all rebuilt. New VFD's were provided. All electrical equipment and controls were replaced.

The West Henniker Pumping Station was originally built in 1975. In 1994 the exposed wet well and dry well structures were enclosed. The generator and transfer switch were replaced in 2012.

September 2019 Page 7 of 20