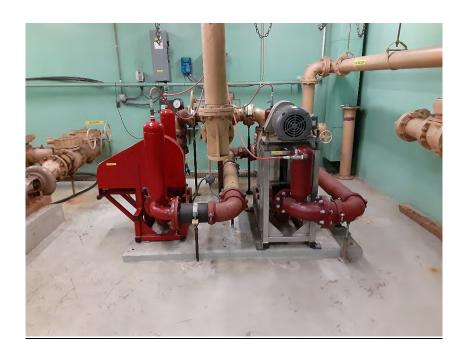

Several refurbishments and upgrades have been completed at the wastewater treatment facility and pumping stations over the years. A walkthrough of these facilities indicated that most assets are in serviceable condition overall, despite being aged. One item of immediate concern is the sludge dewatering equipment. The belt filter press was bought used in 1988. While it is still operational, it has exceeded its estimated useful life, parts are no longer available, and it requires excessive staff time in order to keep it in service. The grit handling equipment is another item of concern. Key components of the grit handling system are original from 1975 and have exceeded their estimated useful life. A third item of concern is the lack of mechanical screening. Only a coarse manual bar rack currently exists, which is not adequate to properly protect downstream equipment.

The aeration basins, diffusers, and blowers were upgraded in 2006. While the facilities are relatively new, short-lived components such as the variable frequency drives (VFDs) for the blowers, are nearing the end of their estimated useful lives.

The plant standby generator was replaced in 2011 and the plant boiler was also replaced in 2011.

The Ramsdell Road Pumping Station was flooded in 2017 due to a broken water service. Repairs cost nearly \$270,000. Fortunately, the cost was covered by insurance. The three pumps, which transmit all wastewater collected within the service area to the wastewater treatment facility, were all rebuilt. New VFD's were provided. All electrical equipment and controls were replaced.