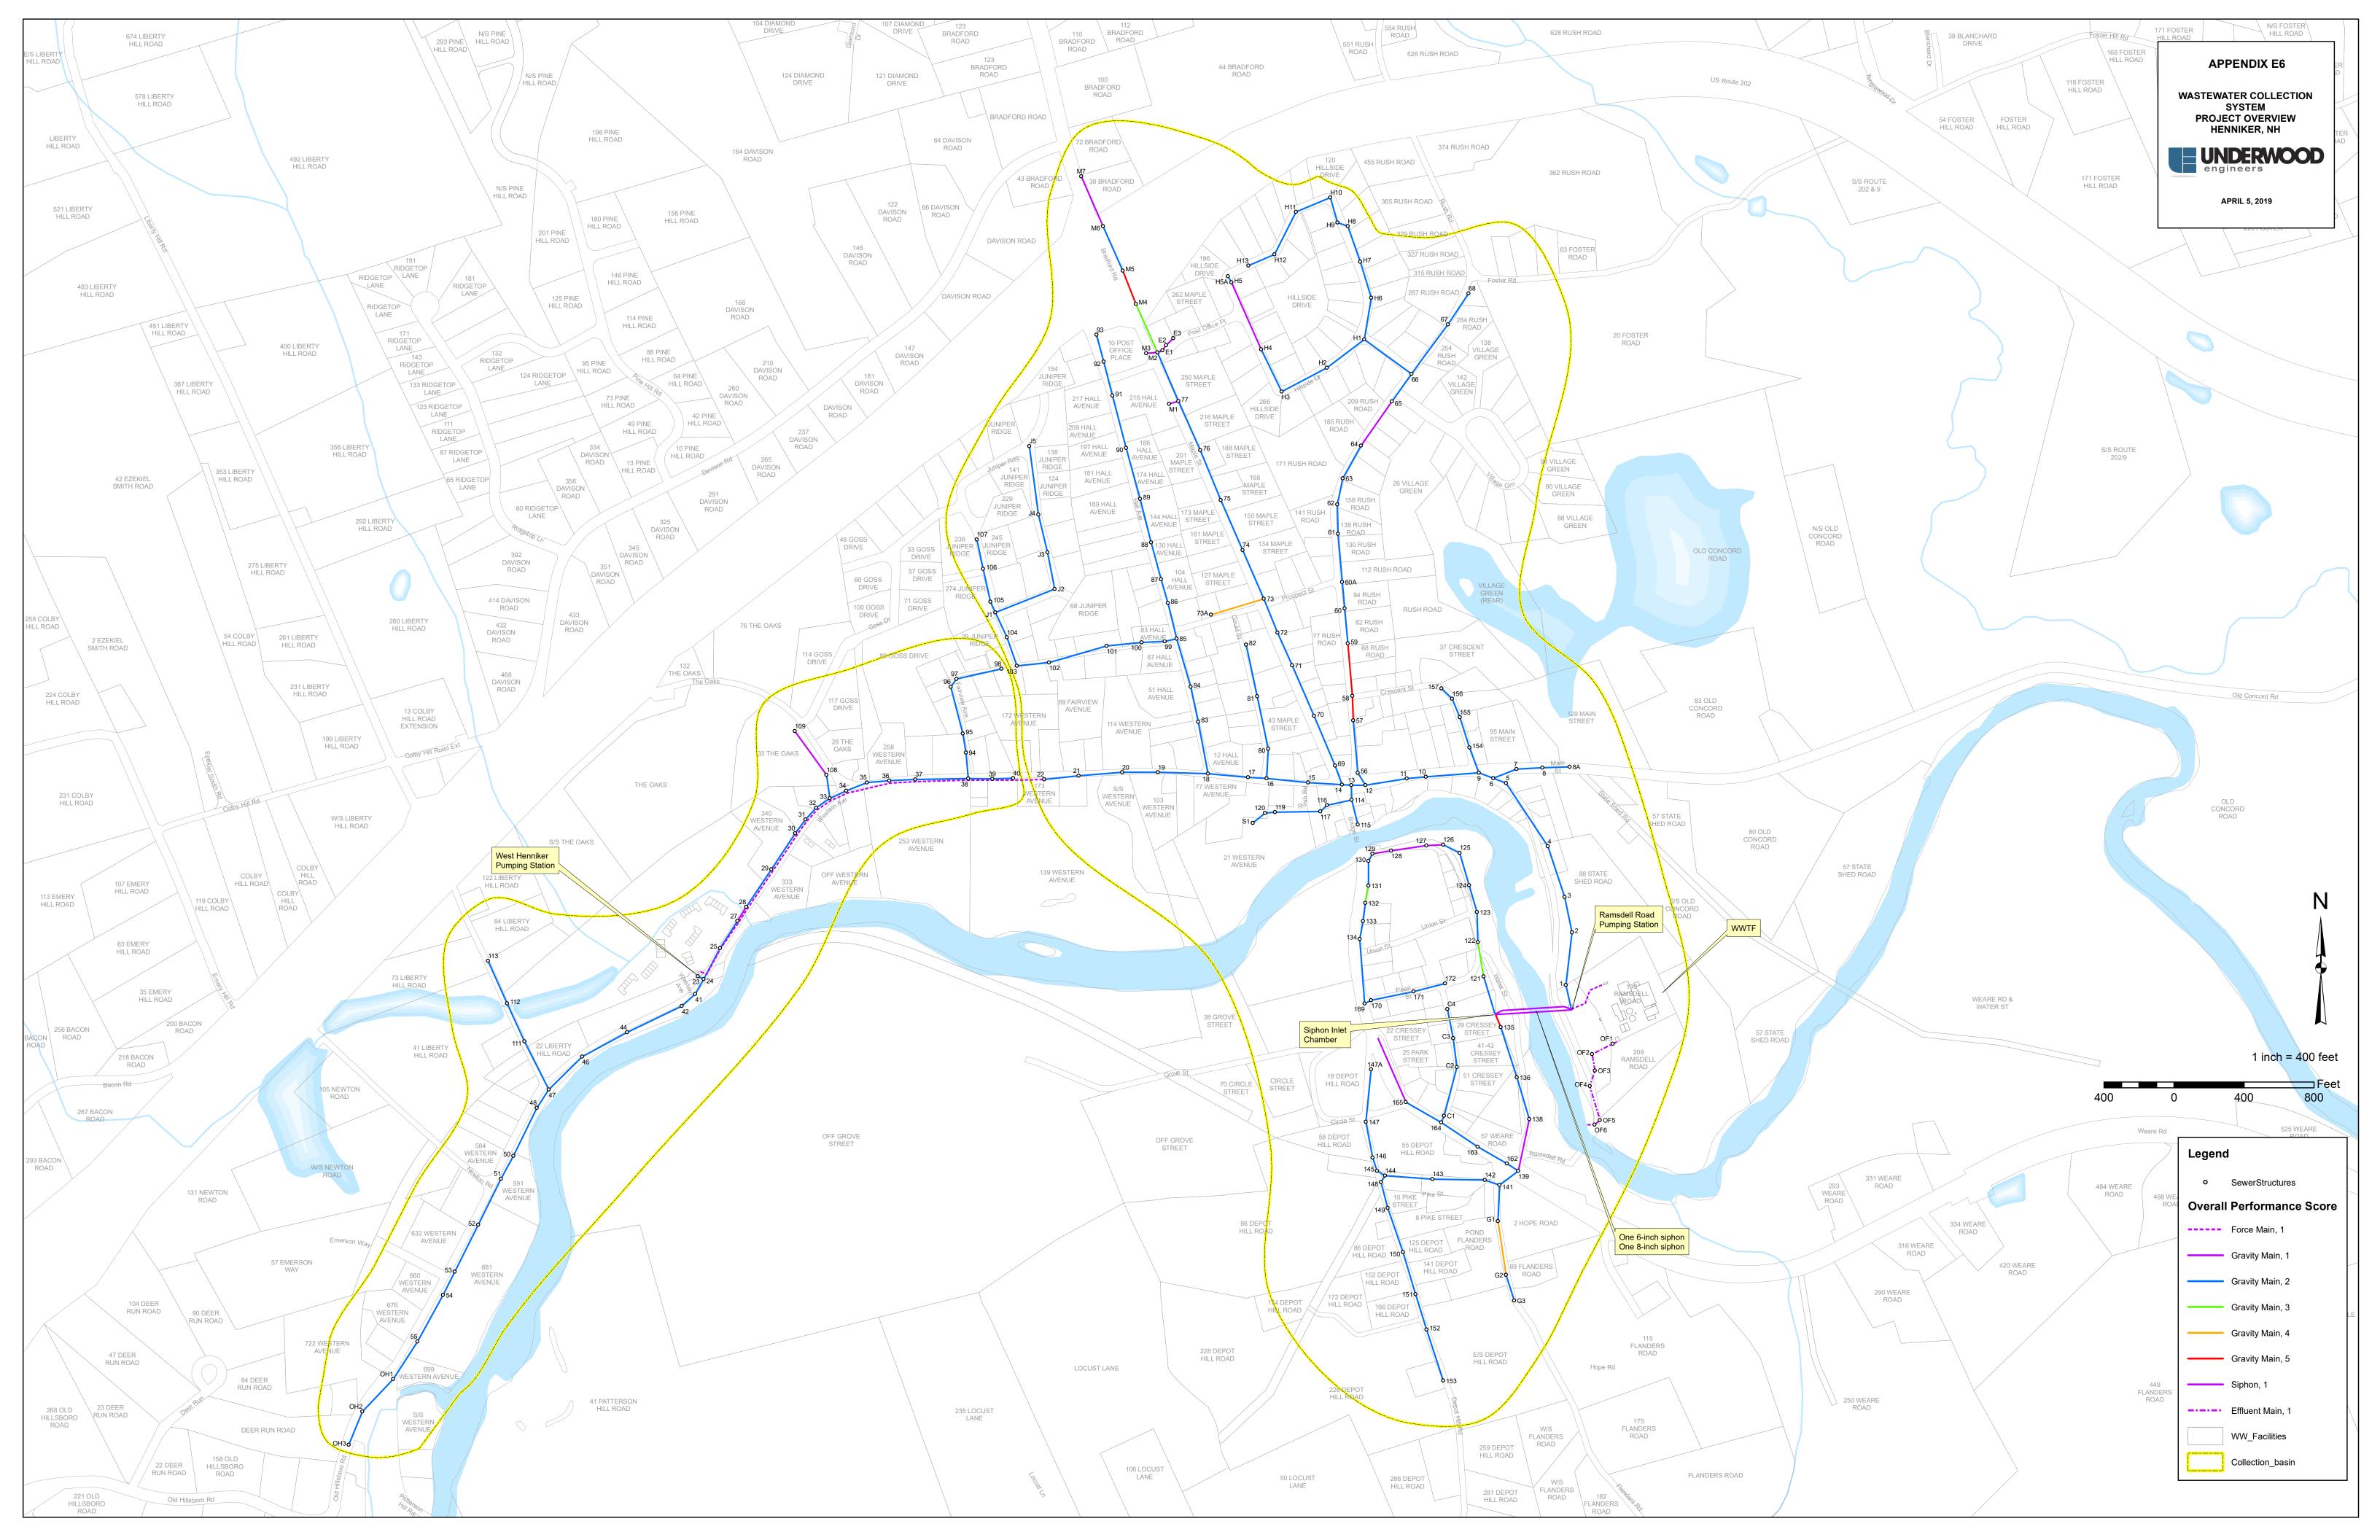

#### **Appendices**

- A. Data Collection Forms and Reports
- **B.** Level of Service Statement (LOS)
- C. Attribute Tables and Summaries
  - C-1. Vertical Asset Data Table (WWTF and Pumping Stations)
  - C-2. Horizontal Asset Summary Tables
  - C-3. Estimated System Replacement Cost
  - C-4. Ten-Year Summary Tables
  - C-5. One Hundred-Year Summary Tables
  - C-6. Inspection Results Summary
- **D.** Instruction Sheets
- E. Full-size Maps
  - E-1. Sanitary Sewer Map Overview
  - E-2. Sanitary Sewer Map by Pipe Diameter
  - E-3. Sanitary Sewer Map by Pipe Material
  - E-4. Sanitary Sewer Map by Age
  - E-5. Sanitary Sewer Map by Overall Condition
  - E-6. Sanitary Sewer Map by Impact of Malfunction

\$10,165,000

The Town has a paper map of the sewer collection area, which was prepared some time ago. This map, along with available record drawings served as the basis of a new GIS-based collection system map. The service area can be divided into two collection basins as shown on the map provided in Appendix E, Basin 1 and Basin 2. Basin 1, which includes the Ramsdell Road Pumping Station, collects wastewater from the entire service area, including that which is transmitted to the interceptor along Western Avenue via a force main from the West Henniker Pumping Station. It also includes an area south of the Contoocook River where wastewater is routed to the pumping station via two siphons. Basin 2 is served by the West Henniker Pumping Station, which accepts flow from an area starting just west of Juniper Ridge Road and ending Old Hillsboro Road.

The Town owns 199 sanitary sewer manholes including six (6) effluent manholes and one (1) siphon inlet chamber. Town-owned sewer piping is summarized in **Table 2**.

September 2019 Page 5 of 20

Table 2. Sanitary Sewer Pipe by Type and Material

| Material    | <b>Gravity Main</b> | Force Main | Siphon | <b>Grand Total</b> |
|-------------|---------------------|------------|--------|--------------------|
| AC          | 36,497              |            |        | 36,497             |
| CI          | 10                  | 2,750      | 872    | 3,632              |
| DI          | 407                 |            |        | 407                |
| PVC         | 1,618               |            |        | 1,618              |
| VC          | 310                 |            |        | 310                |
| Unknown     | 638                 |            |        | 638                |
| Grand Total | 39,480              | 2,750      | 872    | 43,102             |