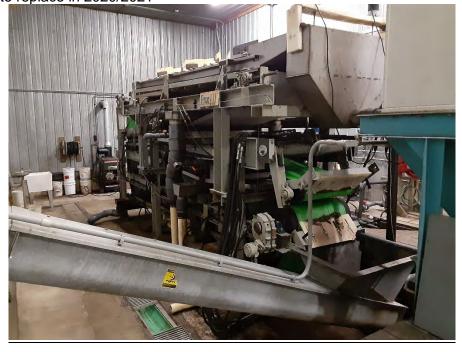

Several refurbishments and upgrades have been completed at the wastewater treatment facility and pumping stations over the years. A walkthrough of these facilities indicated that most assets are in serviceable condition overall, despite being aged. One item of immediate concern is the sludge dewatering equipment. The belt filter press was bought used in 1988. While it is still operational, it has exceeded its estimated useful life, parts are no longer available, and it requires excessive staff time in order to keep it in service. The grit handling equipment is another item of concern. Key components of the grit handling system are original from 1975 and have exceeded their estimated useful life. A third item of concern is the lack of mechanical screening. Only a coarse manual bar rack currently exists, which is not adequate to properly protect downstream equipment.

It should be noted that there are additional expenses associated with a failure of the sludge handling equipment. If the sludge handling equipment were to fail, it will take six months to one year to replace it. During that time, the Town will need to hire an outside contractor to process and dewater the sludge, which will cost an estimated \$600 per dry ton. The Town produced 210 dry tons in 2018. If that number is typical, the Town will pay between \$63,000 and \$126,000 for onsite sludge dewatering. This is above and beyond what the Town will have to pay to replace the belt filter press, which is estimated to cost approximately \$1,000,000.

The wastewater treatment facility is one of the largest users of energy in the Town; and aeration is typically the most energy-intensive process. The aeration system was upgraded in 2005, and the blowers were outfitted with variable frequency drives to maximize efficiency. The next system due for renewal is the sludge dewatering equipment. Sludge handling typically constitutes 10% of energy use at a wastewater treatment facility.