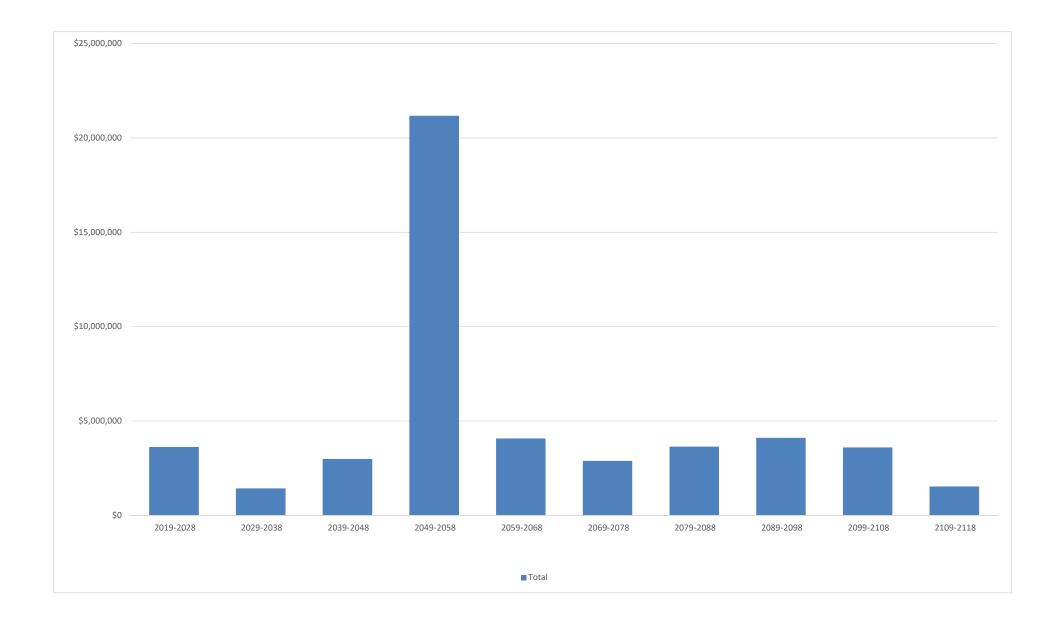

# 6. Long-Term Funding Plan (Budget)

Total wastewater system replacement costs have been scheduled out each year for the next ten years in **Table 8**. Because pipes and concrete structures are such long-lived assets, system-wide replacement costs have also been scheduled out each decade for the next one-hundred years in **Table 9** and **Figure 4**.

Cost estimates are in 2019 dollars and are based on full replacement cost, including engineering and design. Please note cost may be lower if refurbishment is feasible versus complete replacement. The largest imminent replacement cost is the belt filter press. Based on these order-of-magnitude estimates, the costs of asset renewals are expected to approach \$3.6 million over the next ten years.