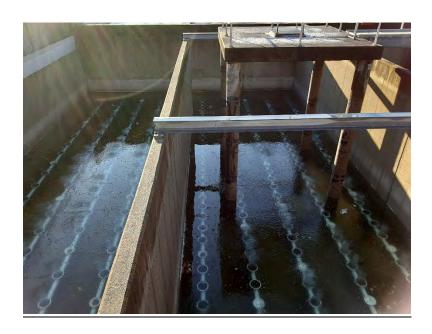

The aeration basins, diffusers, and blowers were upgraded in 2006. While the facilities are relatively new, short-lived components such as the variable frequency drives (VFDs) for the blowers, are nearing the end of their estimated useful lives.

The settling tanks have not yet exceeded their useful life, and the drives have been replaced as needed. The sludge tanks are original and have not exceeded their estimated useful life. The diffusers have been replaced by Wastewater Department staff within the last five (5) years. The UV disinfection unit was replaced in 2014.