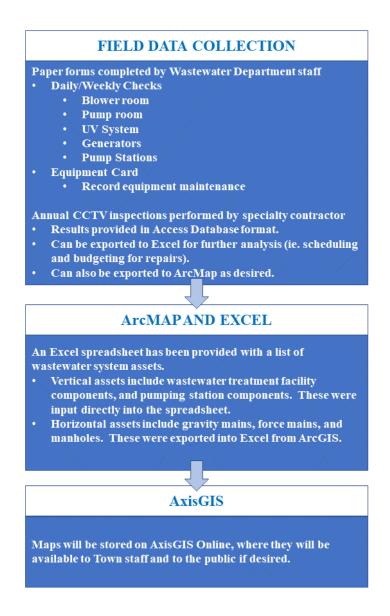

#### **Appendices**

- A. Data Collection Forms and Reports
- **B.** Level of Service Statement (LOS)
- C. Attribute Tables and Summaries
  - C-1. Vertical Asset Data Table (WWTF and Pumping Stations)
  - C-2. Horizontal Asset Summary Tables
  - C-3. Estimated System Replacement Cost
  - C-4. Ten-Year Summary Tables
  - C-5. One Hundred-Year Summary Tables
  - C-6. Inspection Results Summary
- **D.** Instruction Sheets
- E. Full-size Maps
  - E-1. Sanitary Sewer Map Overview
  - E-2. Sanitary Sewer Map by Pipe Diameter
  - E-3. Sanitary Sewer Map by Pipe Material
  - E-4. Sanitary Sewer Map by Age
  - E-5. Sanitary Sewer Map by Overall Condition
  - E-6. Sanitary Sewer Map by Impact of Malfunction

#### 1. Introduction

The Town of Henniker engaged Underwood Engineers to develop an asset management program (AMP) for its sanitary sewer collection and treatment system. The project has been funded by a \$30,000 CWSRF loan, including \$30,000 in principal forgiveness upon completion.

The framework of this AMP includes the following core components.

- Asset Inventory and Condition Assessment
  - What sewer assets is the Town responsible for maintaining?
  - O Which are able to serve their purpose? Which are not?
  - What is their condition?
- Level of Service (LOS)
  - What are the Town's goals in operating and maintaining the system?
  - o Goals should be specific, measurable, attainable, realistic, timely (SMART)
- Criticality
  - o Prioritize assets by their overall condition score versus their impact of malfunction.
- Minimum Life Cycle Cost (Practices)
  - Estimate costs needed to properly inspect and repair assets in order to maintain the desired LOS.
- Long-Term Funding Strategy (Budget)
  - o Schedule estimated replacement/refurbishment costs out over the life of the assets.
- Implementation and Communication Plan
  - o Data collection
  - Planning tools
  - Management reporting
- Recommendations and next Steps

#### 2. Asset Inventory and Condition Assessment

The Town's sewer system, including the two (2) pumping stations and the wastewater treatment facility (WWTF) serves approximately 300 customers. Most of the system was built in the mid-1970's. However, there have been collection system extensions built to serve new development and upgrades to the pumping stations and wastewater treatment facility. A list of historical highlights is shown below.

#### 3.3. Data Collection and Follow-up

The Town currently has an effective paper-based data collection system. The forms currently used by the Town are provided in **Appendix A.** These can be adapted for later use in a computerized system as the Town expands its asset management program.

#### 5. Minimum Life Cycle Cost (Practices)

The Town currently has a well-organized, paper-based maintenance and inspection program in place. Staff fills out daily check lists for the wastewater treatment facility and the two pumping stations. There is also an annual task schedule organized by month. See **Appendix A**.