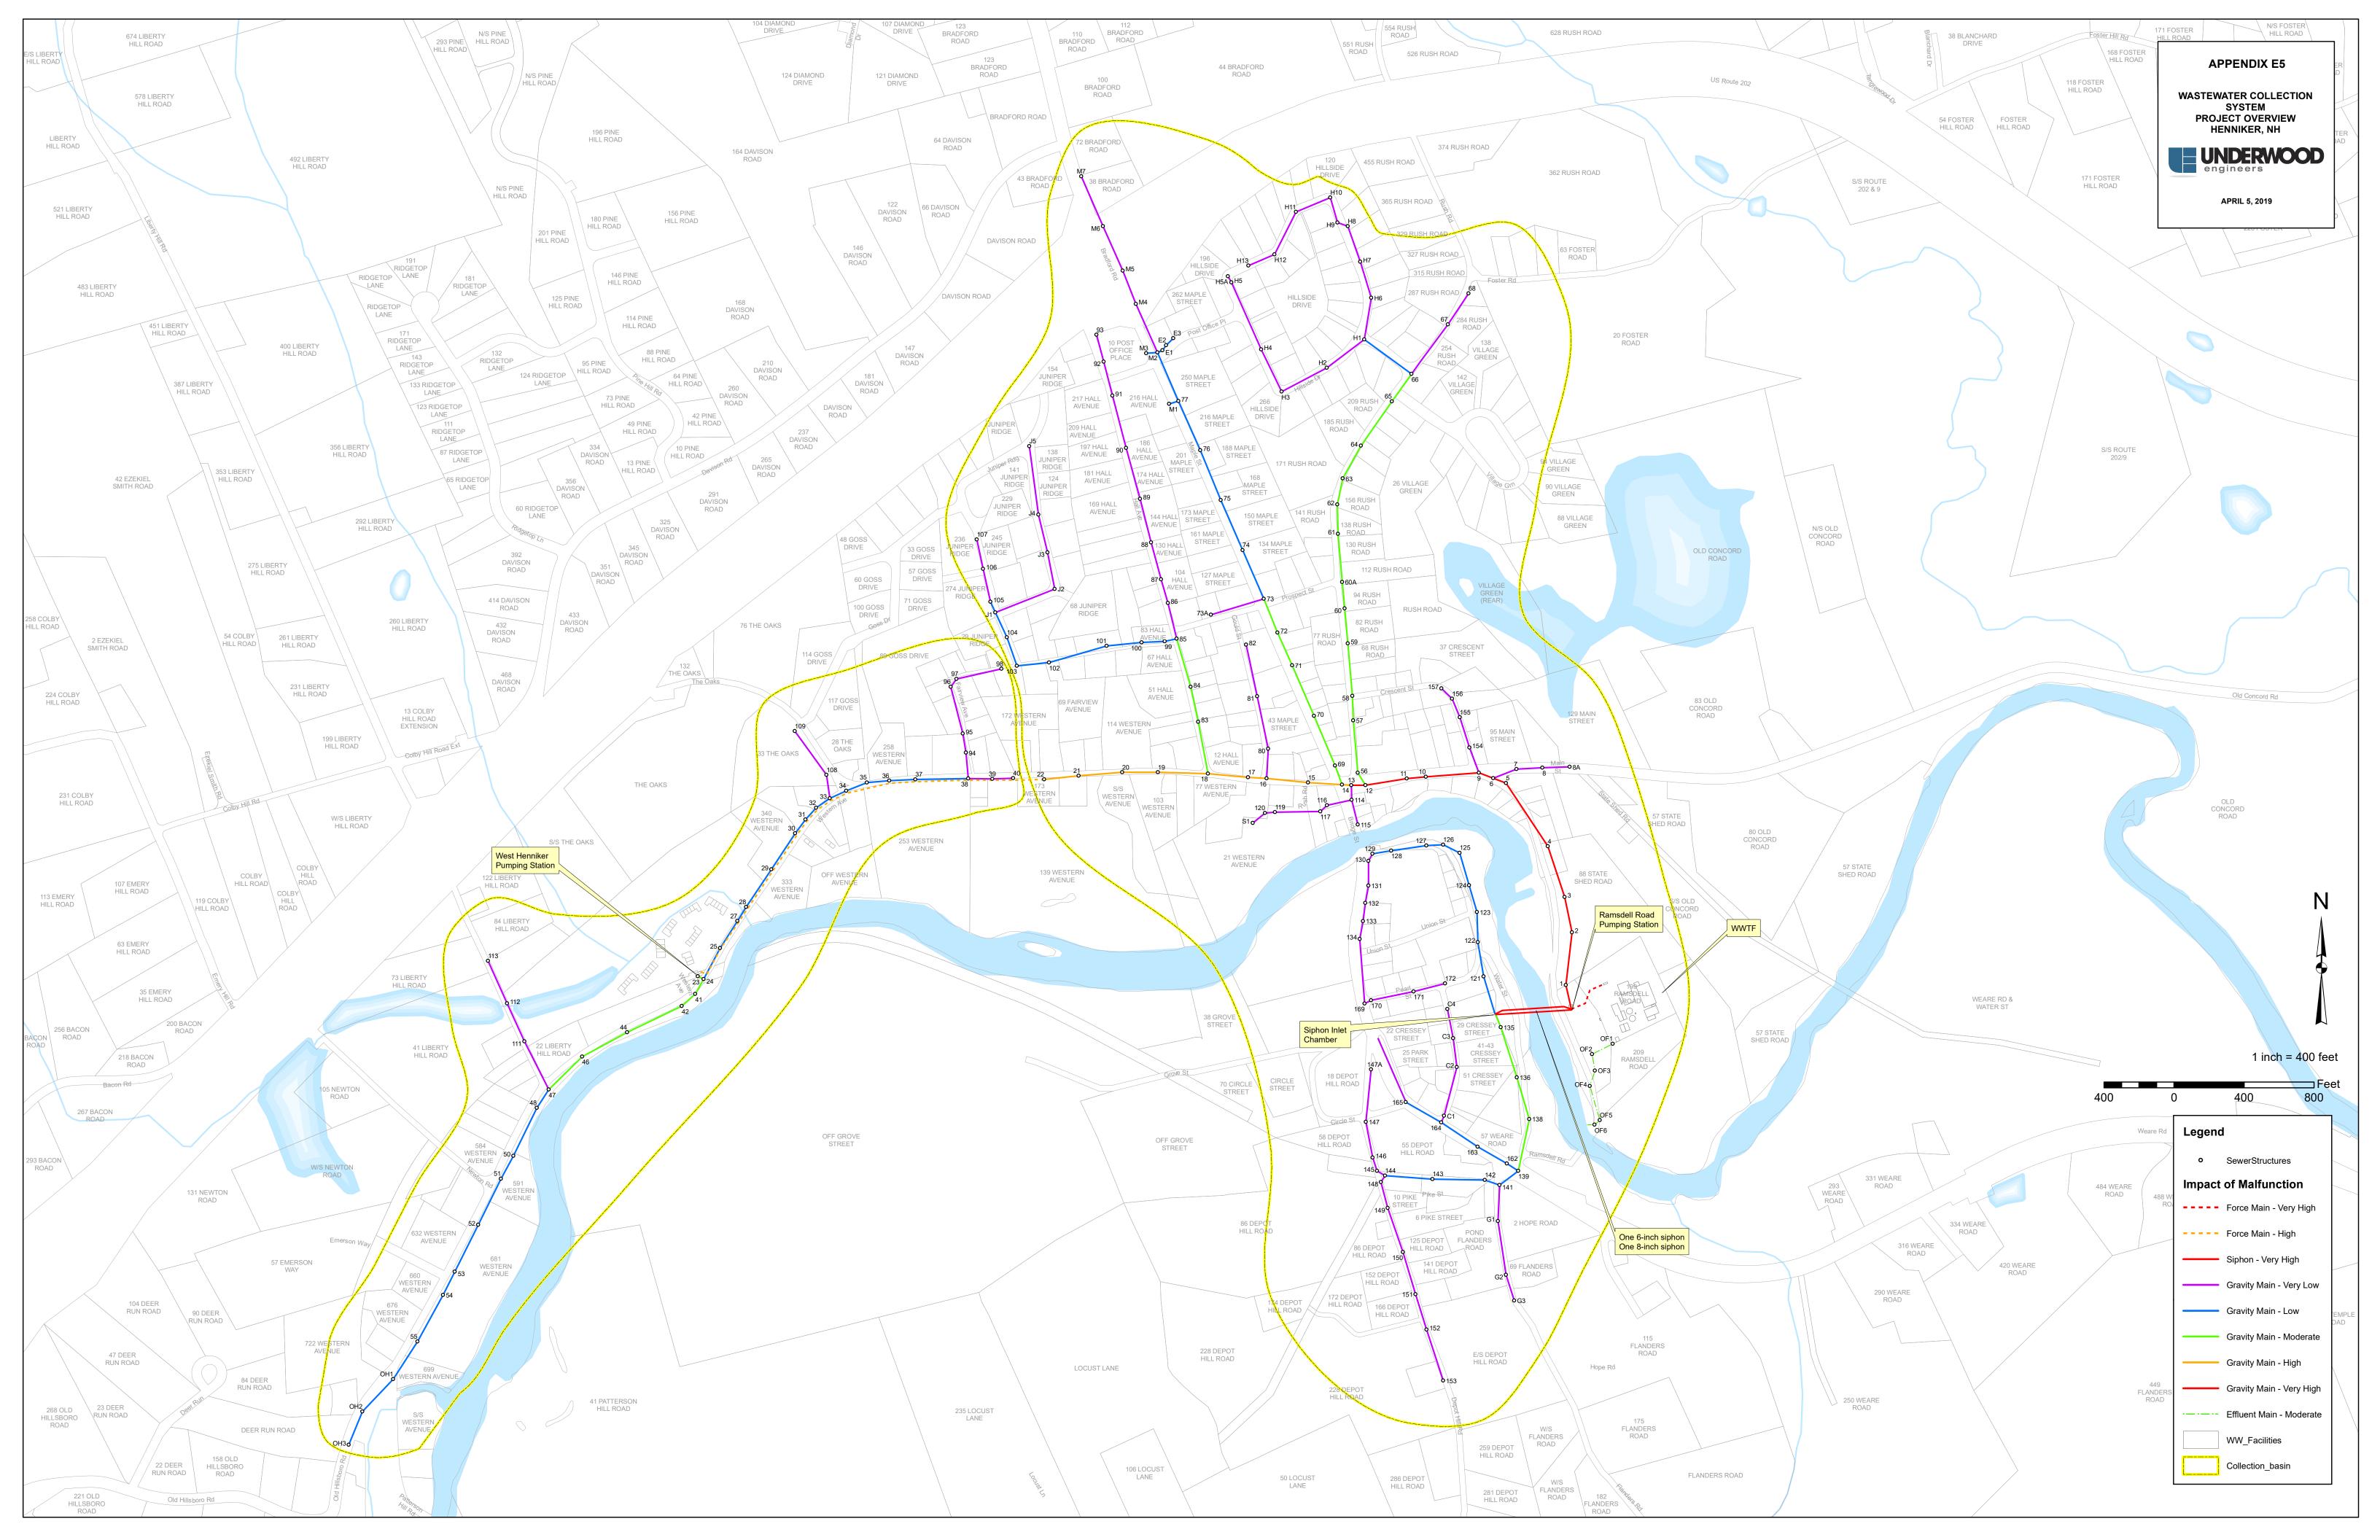

#### **Appendices**

- A. Data Collection Forms and Reports
- **B.** Level of Service Statement (LOS)
- C. Attribute Tables and Summaries
  - C-1. Vertical Asset Data Table (WWTF and Pumping Stations)
  - C-2. Horizontal Asset Summary Tables
  - C-3. Estimated System Replacement Cost
  - C-4. Ten-Year Summary Tables
  - C-5. One Hundred-Year Summary Tables
  - C-6. Inspection Results Summary
- **D.** Instruction Sheets
- E. Full-size Maps
  - E-1. Sanitary Sewer Map Overview
  - E-2. Sanitary Sewer Map by Pipe Diameter
  - E-3. Sanitary Sewer Map by Pipe Material
  - E-4. Sanitary Sewer Map by Age
  - E-5. Sanitary Sewer Map by Overall Condition
  - E-6. Sanitary Sewer Map by Impact of Malfunction

#### 4. Critical Assets and Priority Projects

In order to allocate scarce financial and physical resources in the most efficient way, it is necessary to systematically prioritize projects. For the purposes of this AMP, assets will be ranked by their criticality. Criticality is defined as Overall Performance versus Impact of Malfunction.

Overall Performance is evaluated based on numerous factors including functionality, capacity, condition, or remaining useful life. In general, if information on the condition of the Town's wastewater assets was available, that was used to assign an Overall Performance score. Otherwise, the score was based on remaining useful life.

**Overall Performance** Asset is extremely reliable, condition of asset is excellent. 1. Very Low Risk Remaining useful life is greater than 50 years. 2. Low Risk Failures unlikely, condition of asset is very good. Remaining useful life is between 30 and 50 years. Failure of asset is possible, moderate defects present. Remaining 3. Moderate Risk useful life is between 10 and 30 years. Asset sometimes fails to meet performance requirements, 4. High Risk significant defects noted. Remaining useful life is between 0 and 10 years. 5. Very High Risk Asset is likely to fail or has failed to meet performance requirements, serious defects noted. Asset has exceeded its remaining useful life.

**Table 5. Overall Performance Score** 

Impact of Malfunction was assigned with the following points in mind.

- The siphons and collection facilities within close proximity to the Contoocook River were considered to have a high Impact of Malfunction due to the potential effect on a surface water body.
- Facilities which serve a high number of customers were assigned a higher impact score. The 10-inch interceptor along Western Avenue was also considered to have a high impact because of the potential to affect a large number of customers, and because of its depth, emergency repairs could be difficult and expensive.
- Facilities lacking redundancy, such as the belt filter press, were assigned a higher Impact of Malfunction score.

Impact of Malfunction scoring is detailed in **Table 6** below.

September 2019 Page 9 of 20

**Table 6. Impact of Malfunction** 

|    | Impact of Malfunction |                                                                   |  |  |  |  |  |
|----|-----------------------|-------------------------------------------------------------------|--|--|--|--|--|
| 1. | Very Low Impact       | Unlikely to affect a surface water or large number of customers.  |  |  |  |  |  |
| 2. | Low Impact            | Unlikely to affect a surface water, may impact a moderate number  |  |  |  |  |  |
|    |                       | of customers.                                                     |  |  |  |  |  |
| 3. | Moderate Impact       | Unlikely to affect a surface water. May impact a moderate number  |  |  |  |  |  |
|    |                       | of customers or significant customers (school, hospital, business |  |  |  |  |  |
|    |                       | district).                                                        |  |  |  |  |  |
| 4. | High Impact           | Likely to affect a surface water or a moderate to large number of |  |  |  |  |  |
|    |                       | customers.                                                        |  |  |  |  |  |
| 5. | Major Impact          | Very likely to affect a surface water or a large number of        |  |  |  |  |  |
|    |                       | customers.                                                        |  |  |  |  |  |

The criticality of an asset can be thought of as a matrix as shown below. See Figure 2 for a visual representation.

Priority Renewal Highest Risk

3.0

Limited Monitoring Frequent Monitoring

1.0

Impact of Malfunction

Figure 2. Criticality Matrix

Horizontal sanitary sewer collection system assets are mapped by overall performance (i.e. remaining useful life, condition), impact of malfunction and criticality in **Appendix E**. The same information for all vertical assets (pumping stations, wastewater treatment facility) are provided in **Appendix C**.