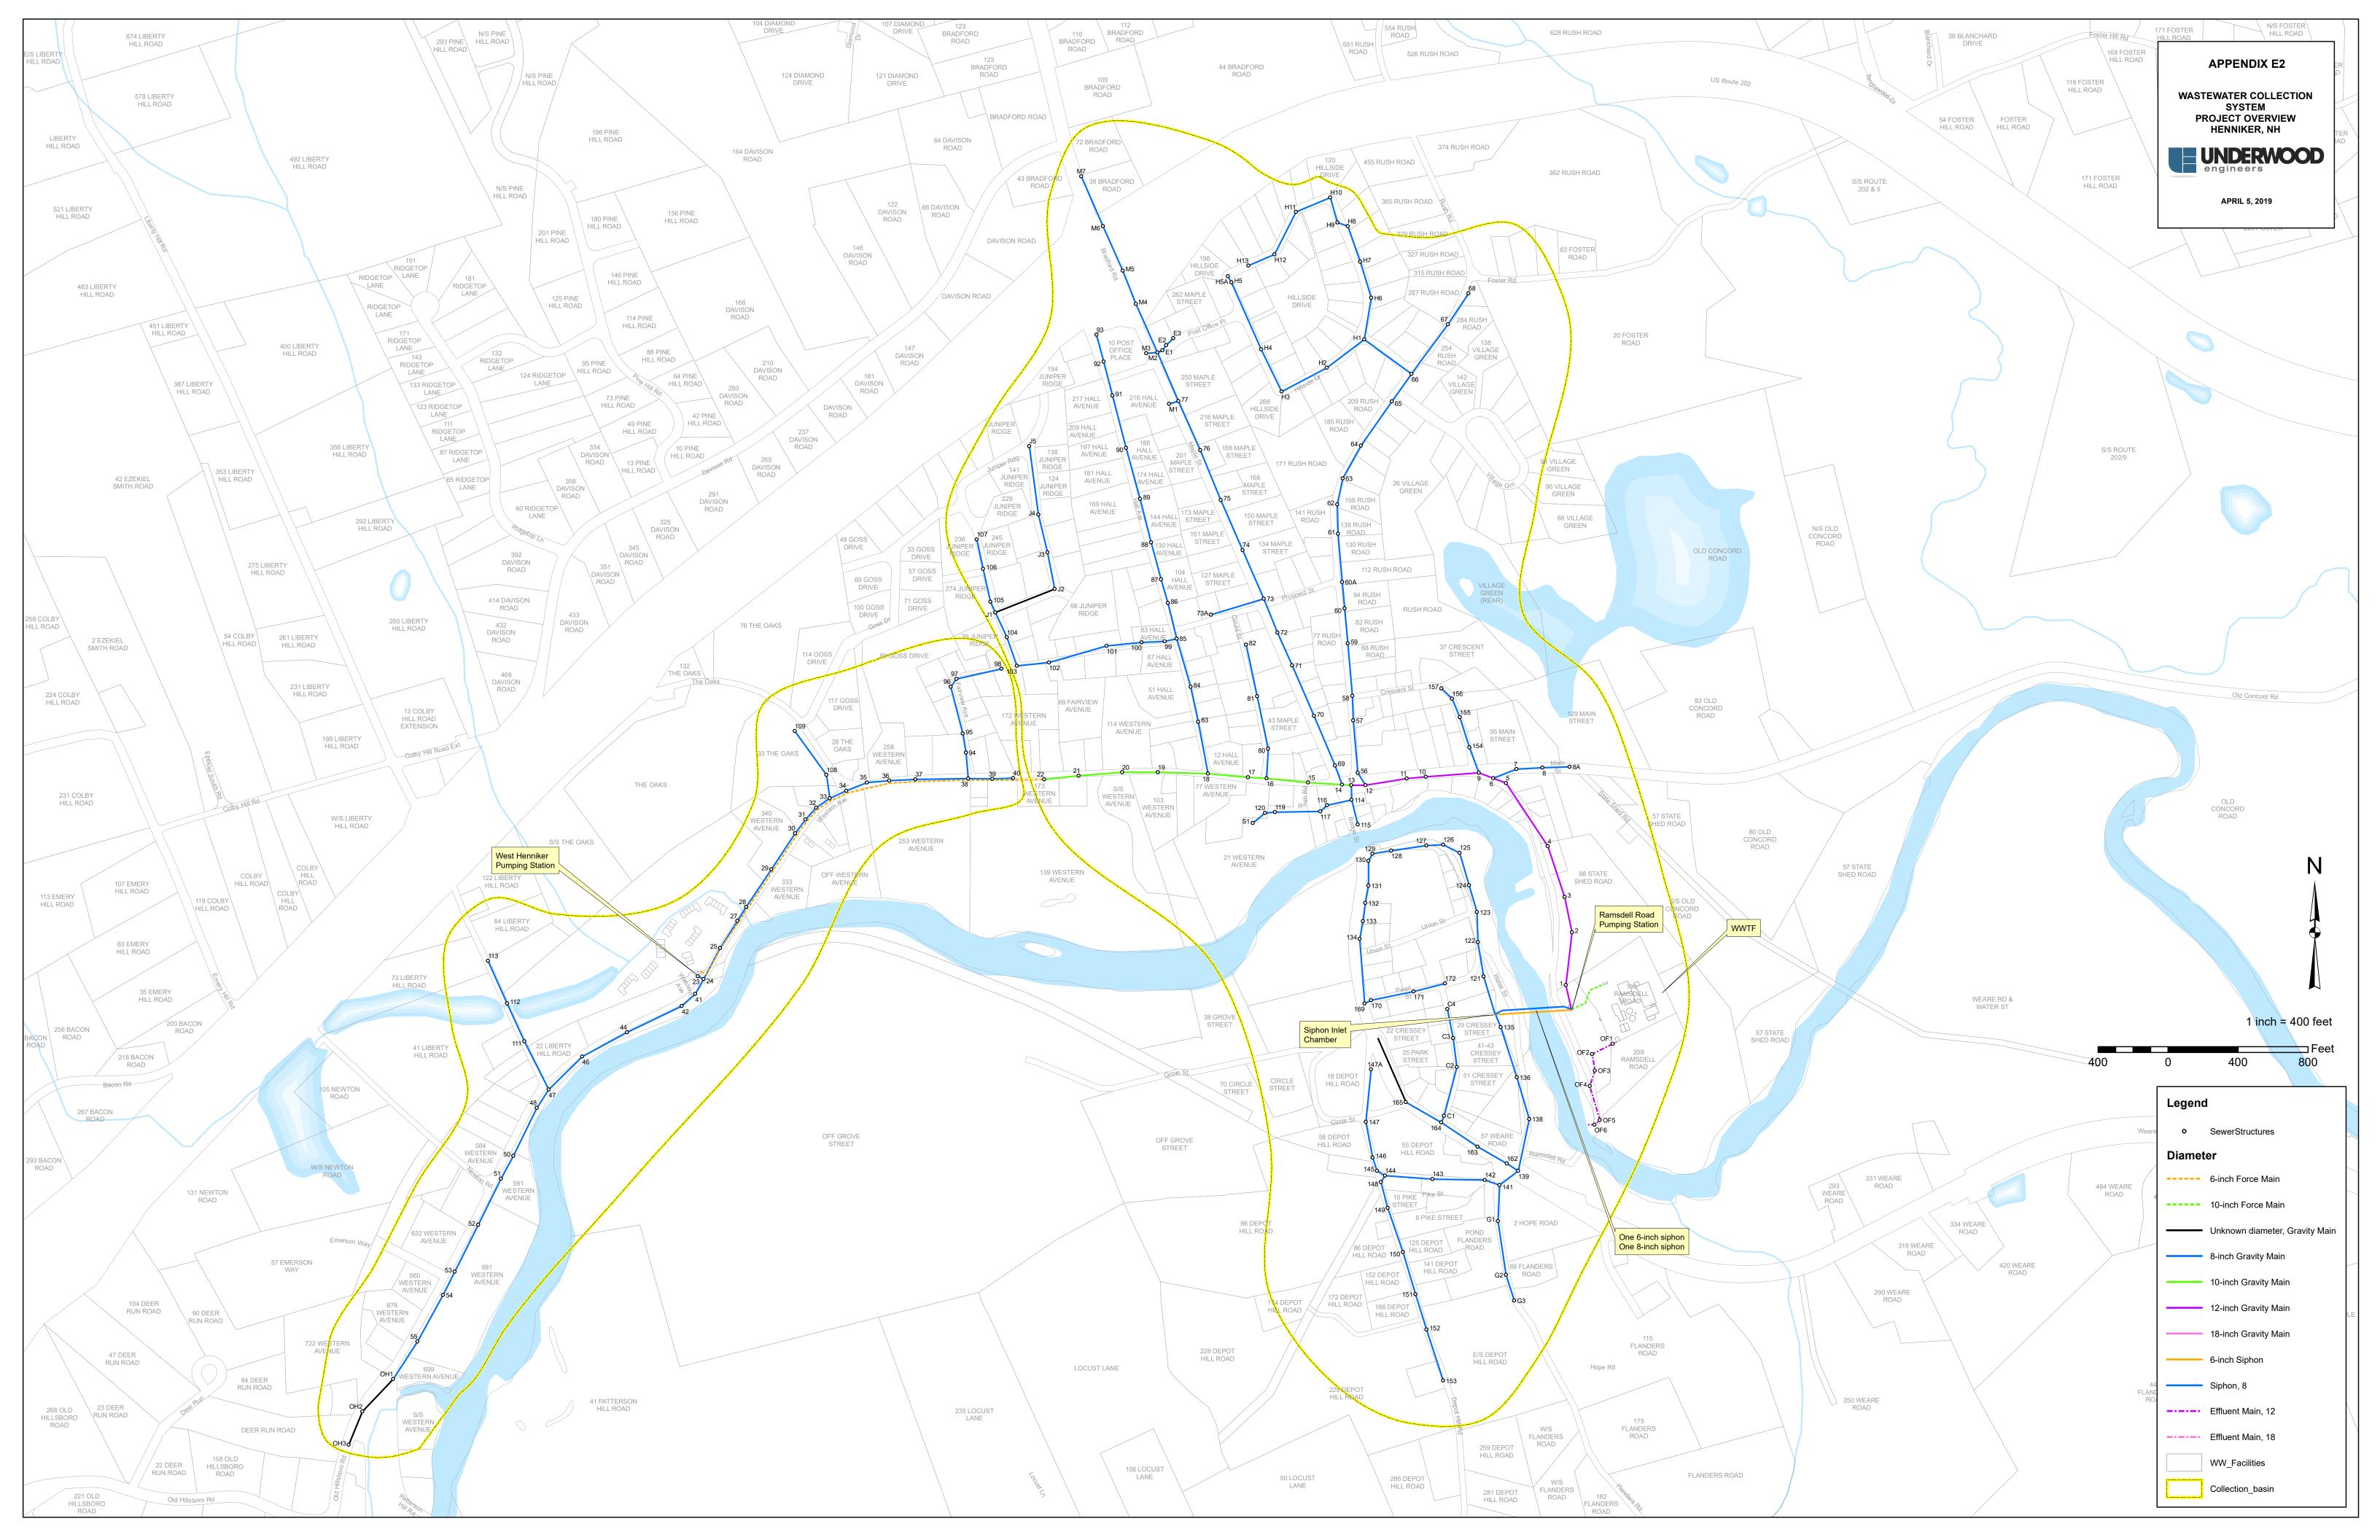

#### **Appendices**

- A. Data Collection Forms and Reports
- **B.** Level of Service Statement (LOS)
- C. Attribute Tables and Summaries
  - C-1. Vertical Asset Data Table (WWTF and Pumping Stations)
  - C-2. Horizontal Asset Summary Tables
  - C-3. Estimated System Replacement Cost
  - C-4. Ten-Year Summary Tables
  - C-5. One Hundred-Year Summary Tables
  - C-6. Inspection Results Summary
- **D.** Instruction Sheets
- E. Full-size Maps
  - E-1. Sanitary Sewer Map Overview
  - E-2. Sanitary Sewer Map by Pipe Diameter
  - E-3. Sanitary Sewer Map by Pipe Material
  - E-4. Sanitary Sewer Map by Age
  - E-5. Sanitary Sewer Map by Overall Condition
  - E-6. Sanitary Sewer Map by Impact of Malfunction

The replacement cost of the Town's combined wastewater assets is over \$30 million. That investment is summarized below.

Table 1. Summary of Wastewater System Replacement Cost

|                               | Estimated        |
|-------------------------------|------------------|
| Asset Category                | Replacement Cost |
| Gravity Main                  | \$13,818,347     |
| Wastewater Treatment Facility | \$10,165,000     |
| Manholes                      | \$1,990,000      |
| Ramsdell Road Pump Station    | \$1,315,000      |
| Siphon                        | \$1,307,338      |
| Force Main                    | \$893,811        |
| West Henniker Pump Station    | \$640,000        |
| Effluent Main                 | \$220,743        |
| Effluent Manholes             | \$60,000         |
| Grand Total                   | \$30,410,239     |

\$10,165,000

The Town has a paper map of the sewer collection area, which was prepared some time ago. This map, along with available record drawings served as the basis of a new GIS-based collection system map. The service area can be divided into two collection basins as shown on the map provided in Appendix E, Basin 1 and Basin 2. Basin 1, which includes the Ramsdell Road Pumping Station, collects wastewater from the entire service area, including that which is transmitted to the interceptor along Western Avenue via a force main from the West Henniker Pumping Station. It also includes an area south of the Contoocook River where wastewater is routed to the pumping station via two siphons. Basin 2 is served by the West Henniker Pumping Station, which accepts flow from an area starting just west of Juniper Ridge Road and ending Old Hillsboro Road.

The Town owns 199 sanitary sewer manholes including six (6) effluent manholes and one (1) siphon inlet chamber. Town-owned sewer piping is summarized in **Table 2**.

September 2019 Page 5 of 20

Table 2. Sanitary Sewer Pipe by Type and Material

| Material    | <b>Gravity Main</b> | Force Main | Siphon | <b>Grand Total</b> |
|-------------|---------------------|------------|--------|--------------------|
| AC          | 36,497              |            |        | 36,497             |
| CI          | 10                  | 2,750      | 872    | 3,632              |
| DI          | 407                 |            |        | 407                |
| PVC         | 1,618               |            |        | 1,618              |
| VC          | 310                 |            |        | 310                |
| Unknown     | 638                 |            |        | 638                |
| Grand Total | 39,480              | 2,750      | 872    | 43,102             |