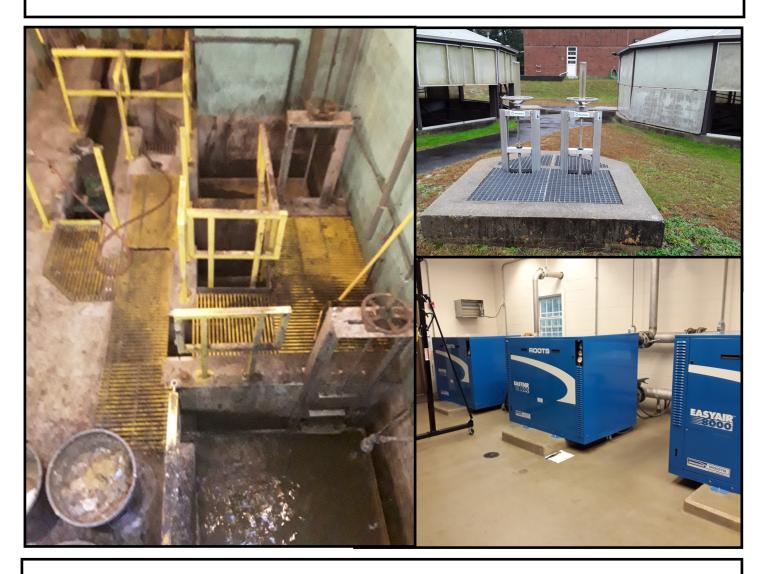

Several refurbishments and upgrades have been completed at the wastewater treatment facility and pumping stations over the years. A walkthrough of these facilities indicated that most assets are in serviceable condition overall, despite being aged. One item of immediate concern is the sludge dewatering equipment. The belt filter press was bought used in 1988. While it is still operational, it has exceeded its estimated useful life, parts are no longer available, and it requires excessive staff time in order to keep it in service. The grit handling equipment is another item of concern. Key components of the grit handling system are original from 1975 and have exceeded their estimated useful life. A third item of concern is the lack of mechanical screening. Only a coarse manual bar rack currently exists, which is not adequate to properly protect downstream equipment.

The plant standby generator was replaced in 2011 and the plant boiler was also replaced in 2011.

The Ramsdell Road Pumping Station was flooded in 2017 due to a broken water service. Repairs cost nearly \$270,000. Fortunately, the cost was covered by insurance. The three pumps, which transmit all wastewater collected within the service area to the wastewater treatment facility, were all rebuilt. New VFD's were provided. All electrical equipment and controls were replaced.

The West Henniker Pumping Station was originally built in 1975. In 1994 the exposed wet well and dry well structures were enclosed. The generator and transfer switch were replaced in 2012.

September 2019 Page 7 of 20