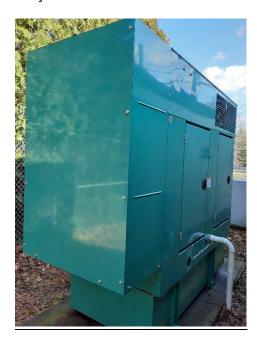

The plant standby generator was replaced in 2011 and the plant boiler was also replaced in 2011.

The Ramsdell Road Pumping Station was flooded in 2017 due to a broken water service. Repairs cost nearly \$270,000. Fortunately, the cost was covered by insurance. The three pumps, which transmit all wastewater collected within the service area to the wastewater treatment facility, were all rebuilt. New VFD's were provided. All electrical equipment and controls were replaced.