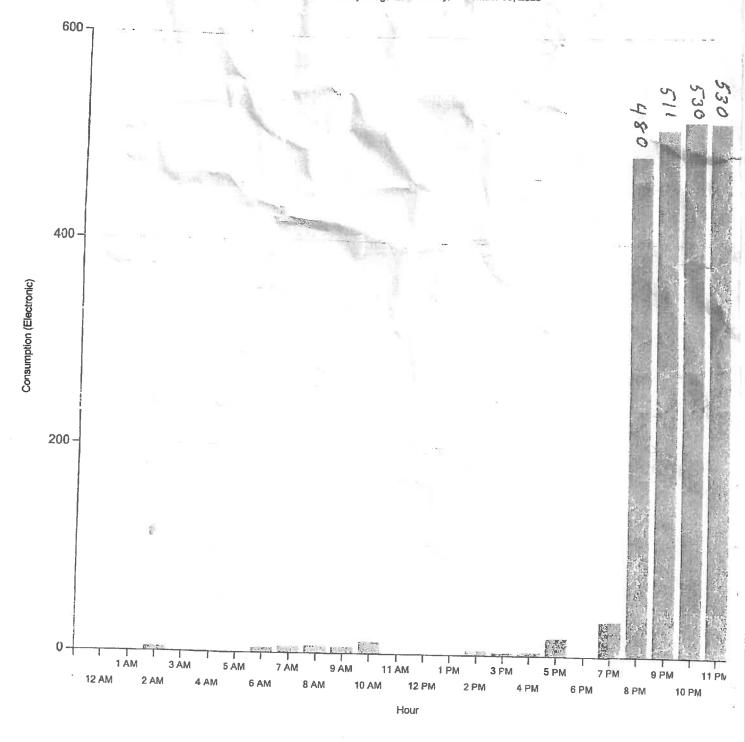

Joseph P. Damour 333 Western Avenue Post Office Box 67 Henniker, NH 03242 (603) 428-4220

**Board of Sewer Commissioners** Town of Henniker

Dear Commissioners.

I am writing to request an abatement from my April 2021 sewer bill. During the evening of December 3, 2020 the hot water heater started leaking. The leak was not discovered until the morning of December 4, 2020. I requested the water department to extract the flow data from my meter. I have attached a scan of that extraction. It clearly shows the large increase in usage from around 8 PM December 3, 2020 until 8 AM on December 4, 2020. All of the water from this leak ended up in my basement and none ever went to the sewer system.

Based upon the attached information there was approximately 6,200 gallons of water that was not sent to the sewer system. I would appreciate your consideration of a reduction of the sewer bill based upon the amount of water that leaked from the water heater.