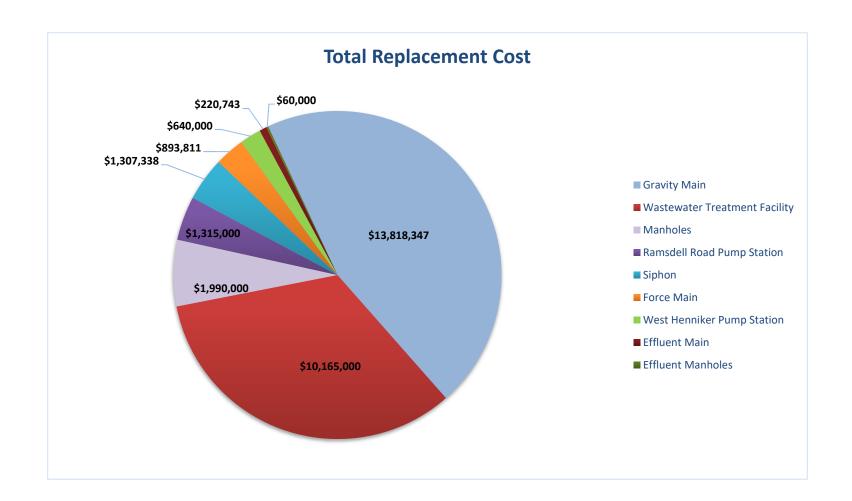

The replacement cost of the Town's combined wastewater assets is over \$30 million. That investment is summarized below.

Table 1. Summary of Wastewater System Replacement Cost

|                               | Estimated        |
|-------------------------------|------------------|
| Asset Category                | Replacement Cost |
| Gravity Main                  | \$13,818,347     |
| Wastewater Treatment Facility | \$10,165,000     |
| Manholes                      | \$1,990,000      |
| Ramsdell Road Pump Station    | \$1,315,000      |
| Siphon                        | \$1,307,338      |
| Force Main                    | \$893,811        |
| West Henniker Pump Station    | \$640,000        |
| Effluent Main                 | \$220,743        |
| Effluent Manholes             | \$60,000         |
| Grand Total                   | \$30,410,239     |

September 2019 Page 4 of 20

**Total Replacement Cost** \$60,000 \$220.743 \$640,000 \$893,811 \$1,307,338 ■ Gravity Main ■ Wastewater Treatment Facility \$1,315,000 Manholes \$13,818,347 ■ Ramsdell Road Pump Station Siphon \$1,990,000 Force Main ■ West Henniker Pump Station

■ Effluent Main

■ Effluent Manholes

Figure 1. Summary of Wastewater System Replacement Cost

The Town conducts closed-circuit televised inspection (CCTV) of approximately one-third of its gravity mains each year. Therefore, there is ample and recent information regarding the condition of the collection system. The three-year inspection schedule allows for scheduling of repairs and maintenance of damaged or trouble-prone areas.