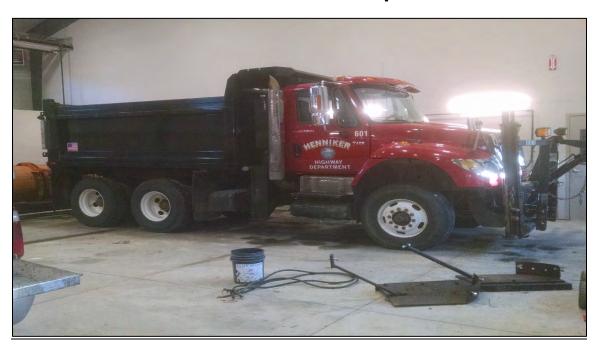

23049

**Purchase Price:** \$136,000, plus plow gear

Estimated Replacement Cost: \$220,000

(please include supporting documentation if available of the cost to replace the vehicle today)

Mileage or Hours: 6122 Hours 10/25/21

5652 hours (as of 12/1/2020) 2019-2020 Mileage: 5059 Hours

**Condition:** Good

#### Maintenance History (Cost & Description of repairs)

FY 2016: \$0.00 FY 2017: \$0.00 FY 2018: \$0.00

FY 2019: New Tires all around \$8800.

FY 2020: \$2,887 Joystick, door

FY 2021: \$9,125. Sand blasted and painted transport and new Town decals

#### Notes:

2021 Notes:

2020 Notes: The Loader needs sand blast and paint. Bucket needs line boring pin and bushings, wear plating

2021 Notes: Paint is complete Still needs pins and bushings

# 2005 International 7600 Dump Truck 601



Purpose: HIGHWAY 601 VIN #: 1HTWYSBT25J04694

Plate: G24857
Purchase Price: Unknown
Estimated Replacement Cost:

(please include supporting documentation if available of the cost to replace the vehicle today)

Mileage or Hours: 128,603Miles/10,030. Hours

123,051miles / 9371Hrs (as of 12/1/2020) 2019-2020 Mileage: 118,870 Miles/ 8,890 Hours

**Condition**: Good

Maintenance History (Cost & Description of repairs)

FY 2016: \$0.00 FY 2017: \$0.00

FY 2018: \$32,000 Dump Body

FY 2019: \$379.15. Starter replacement FY 2020: \$2,040 Fuel tank and straps

FY 2021: \$24,402 King pins

**2021 Notes**: Truck struck a tree on ice at the end of plow season. It was rebuilt in house, new parts include: radiator, steering box right side, seat, plow frame assembly, steering column, left side door and