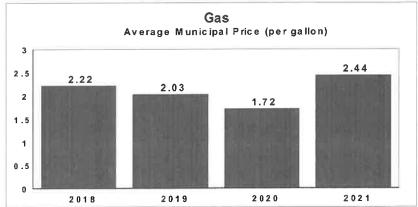

ndards Board rules or makeup of the town may result in changes to the scope of work required which may alter this estimated cost.

#### Total - \$62,400

To be billed in update year 2022 in equal monthly installments of 5.200 and will be noted on invoice as Update Contract (UC).

Date:

01/13/2022

To:

**Board of Selectmen** 

From:

Russ Roy, Finance Director

RE:

Fuel Usage

Leo went to Ayer & Goss and got reports for 2018, 2019, 2020 and 2021 regarding fuel usage and dollar used. With this information, I was able to determine the average cost of both gas and diesel by the gallon for each year. With the average cost, I was then able to estimate gallons of fuel used for each year. Having a 4 year average of gallons used allows a more accurate forecast on what usage might be in 2022.





Municipal pricing is net of applicable taxes and also net of bulk quantity usage discounts from Ayer &Goss.

# Fuel Usage in Dollars

|         |        | 2018     | 2019     | 2020     | 2021     |
|---------|--------|----------|----------|----------|----------|
| Highway | Gas    | \$5,578  | \$4,158  | \$3,195  | \$4,278  |
| Highway | Diesel | \$41,597 | \$41,737 | \$27,328 | \$40,163 |
| Police  | Gas    | \$12,948 | \$12,439 | \$10,286 | \$13,219 |
| Rescue  | Diesel | \$5,664  | \$6,441  | \$5,415  | \$6,157  |

# Fuel Usage in Gallons

|         |        | 2018   | 2019   | 2020   | 2021   |
|---------|--------|--------|--------|--------|--------|
| Highway | Gas    | 2,507  | 2,050  | 1,857  | 1,753  |
| Highway | Diesel | 16,257 | 16,822 | 12,912 | 15,316 |
| Police  | Gas    |