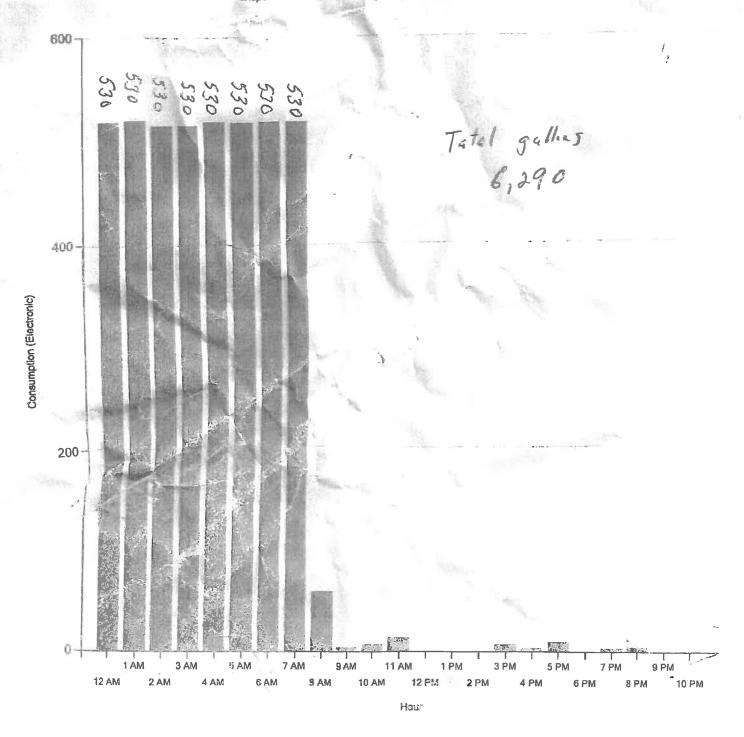

Joseph P. Damour 333 Western Avenue Post Office Box 67 Henniker, NH 03242 (603) 428-4220

**Board of Sewer Commissioners** Town of Henniker

Dear Commissioners.

I am writing to request an abatement from my April 2021 sewer bill. During the evening of December 3, 2020 the hot water heater started leaking. The leak was not discovered until the morning of December 4, 2020. I requested the water department to extract the flow data from my meter. I have attached a scan of that extraction. It clearly shows the large increase in usage from around 8 PM December 3, 2020 until 8 AM on December 4, 2020. All of the water from this leak ended up in my basement and none ever went to the sewer system.

Based upon the attached information there was approximately 6,200 gallons of water that was not sent to the sewer system. I would appreciate your consideration of a reduction of the sewer bill based upon the amount of water that leaked from the water heater.