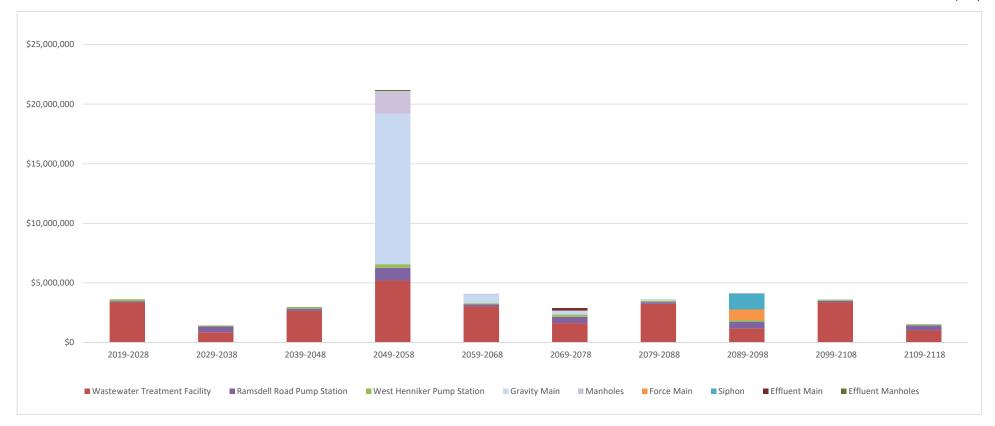

The replacement cost of the Town's combined wastewater assets is over \$30 million. That investment is summarized below.

Table 1. Summary of Wastewater System Replacement Cost

|                               | Estimated        |
|-------------------------------|------------------|
| Asset Category                | Replacement Cost |
| Gravity Main                  | \$13,818,347     |
| Wastewater Treatment Facility | \$10,165,000     |
| Manholes                      | \$1,990,000      |
| Ramsdell Road Pump Station    | \$1,315,000      |
| Siphon                        | \$1,307,338      |
| Force Main                    | \$893,811        |
| West Henniker Pump Station    | \$640,000        |
| Effluent Main                 | \$220,743        |
| Effluent Manholes             | \$60,000         |
| Grand Total                   | \$30,410,239     |

September 2019 Page 4 of 20

**Total Replacement Cost** \$60,000 \$220.743 \$640,000 \$893,811 \$1,307,338 ■ Gravity Main ■ Wastewater Treatment Facility \$1,315,000 Manholes \$13,818,347 ■ Ramsdell Road Pump Station Siphon \$1,990,000 Force Main ■ West Henniker Pump Station

■ Effluent Main

■ Effluent Manholes

Figure 1. Summary of Wastewater System Replacement Cost

The Town conducts closed-circuit televised inspection (CCTV) of approximately one-third of its gravity mains each year. Therefore, there is ample and recent information regarding the condition of the collection system. The three-year inspection schedule allows for scheduling of repairs and maintenance of damaged or trouble-prone areas.