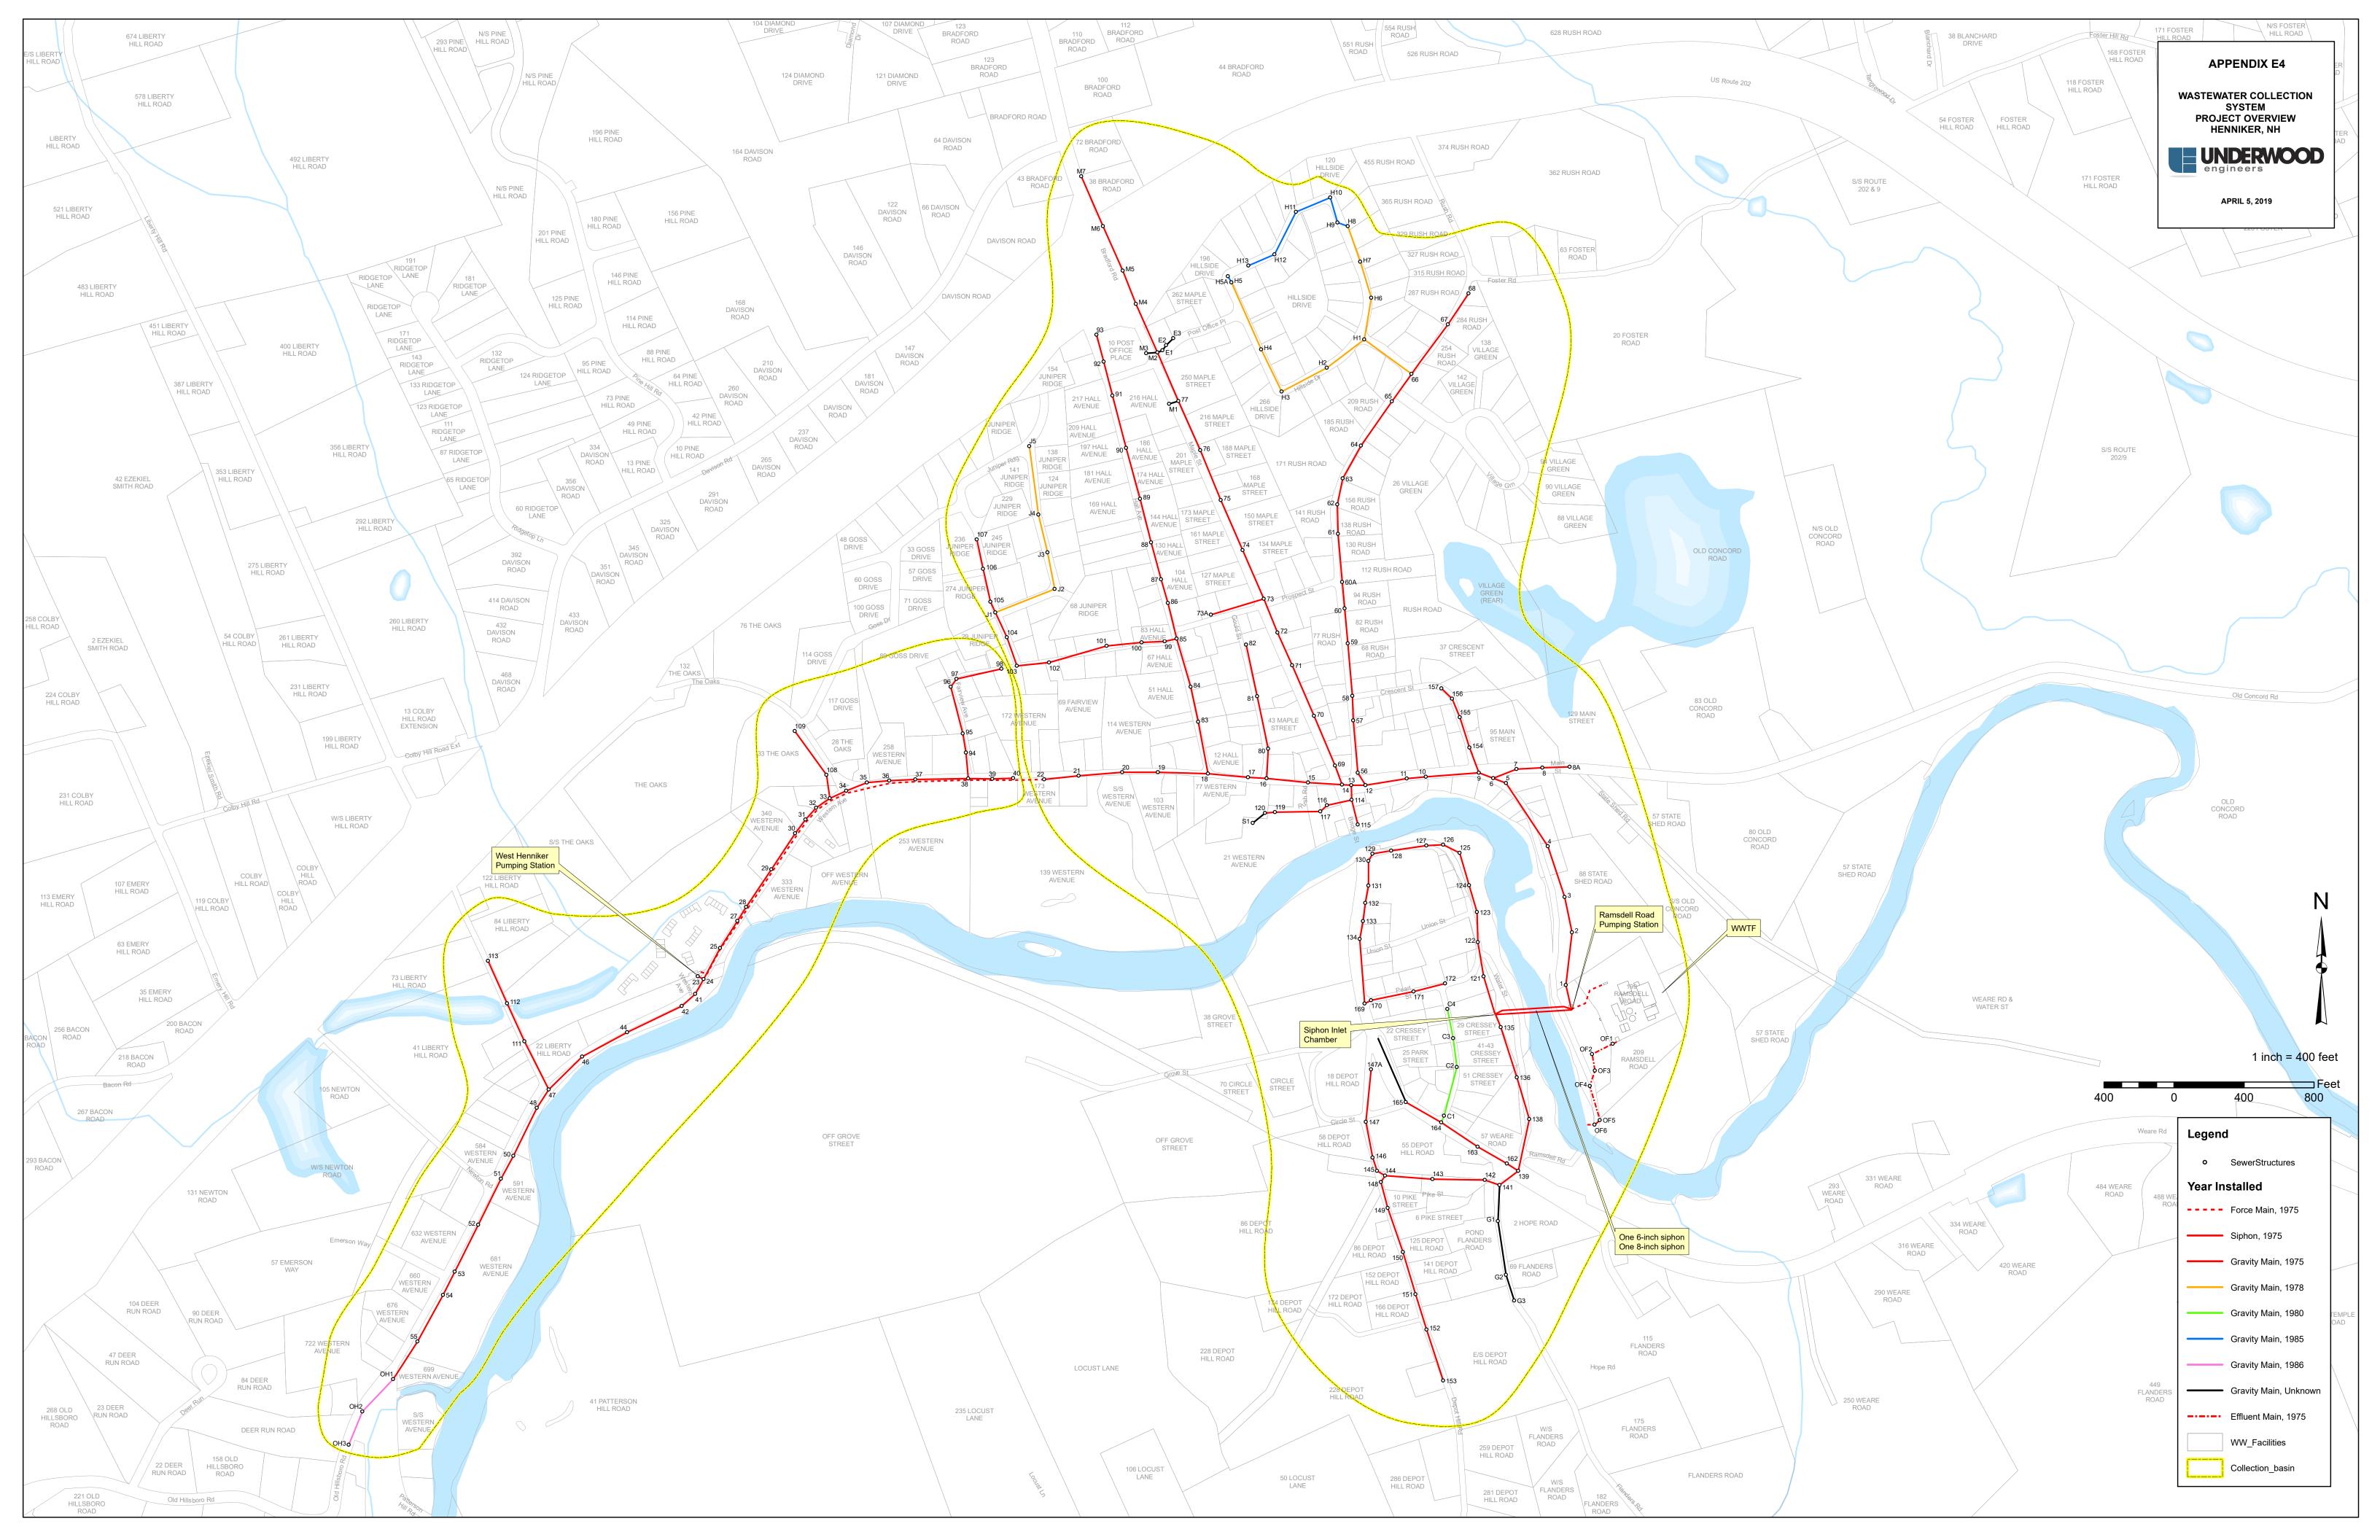

#### **Appendices**

- A. Data Collection Forms and Reports
- **B.** Level of Service Statement (LOS)
- C. Attribute Tables and Summaries
  - C-1. Vertical Asset Data Table (WWTF and Pumping Stations)
  - C-2. Horizontal Asset Summary Tables
  - C-3. Estimated System Replacement Cost
  - C-4. Ten-Year Summary Tables
  - C-5. One Hundred-Year Summary Tables
  - C-6. Inspection Results Summary
- **D.** Instruction Sheets
- E. Full-size Maps
  - E-1. Sanitary Sewer Map Overview
  - E-2. Sanitary Sewer Map by Pipe Diameter
  - E-3. Sanitary Sewer Map by Pipe Material
  - E-4. Sanitary Sewer Map by Age
  - E-5. Sanitary Sewer Map by Overall Condition
  - E-6. Sanitary Sewer Map by Impact of Malfunction

#### 2. Asset Inventory and Condition Assessment

The Town's sewer system, including the two (2) pumping stations and the wastewater treatment facility (WWTF) serves approximately 300 customers. Most of the system was built in the mid-1970's. However, there have been collection system extensions built to serve new development and upgrades to the pumping stations and wastewater treatment facility. A list of historical highlights is shown below.

- 1975 Wastewater Treatment Facility was constructed, as well as the two pumping stations (Ramsdell Road Pumping Station and West Henniker Pumping Station), and much of the gravity collection system.
- 1988-1990 Septage receiving and sludge handling upgrades at WWTF.
- 1994 A building was constructed over the West Henniker Pumping Station for enhanced accessibility and operator safety.
- 2006 Improvements to the WWTF aeration system, including new blowers and a new building; and a new distribution box for the settling tanks.
- 2014 A new WWTF UV disinfection unit, and other improvements to the effluent handling system.
- 2017 Major repairs to Ramsdell Road Pumping Station damaged by flood.