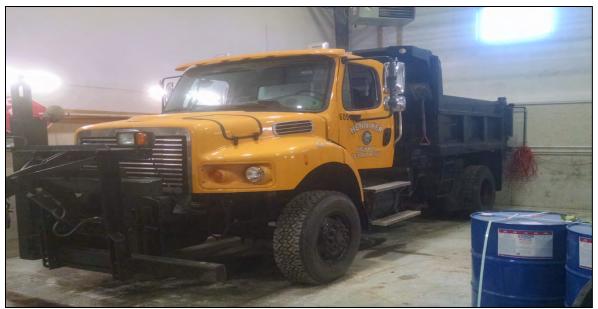

020 Mileage: 118,870 Miles/ 8,890 Hours

**Condition**: Good

Maintenance History (Cost & Description of repairs)

FY 2016: \$0.00 FY 2017: \$0.00

FY 2018: \$32,000 Dump Body

FY 2019: \$379.15. Starter replacement FY 2020: \$2,040 Fuel tank and straps

FY 2021: \$24,402 King pins

**2021 Notes**: Truck struck a tree on ice at the end of plow season. It was rebuilt in house, new parts include: radiator, steering box right side, seat, plow frame assembly, steering column, left side door and mirror, hood, king pins

**2020 Notes:** Truck was bought used, During the summer of 2018, the truck received all new brakes and drums on drive axle and a new all purpose Tenco Dump Body \$30,000+ expense with paint and lights. This truck is pre-emissions and runs well.

# 2007 Freightliner M2106V 605



Purpose: HIGHWAY 605 VIN #: 1FVDC3DJ97HY02463

**Plate:** G19618

**Purchase Price:** \$54,447 / After fire rehab

**Estimated Replacement Cost:** 

(please include supporting documentation if available of the cost to replace the vehicle today)

**Mileage or Hours:** 3,728 miles/ 4,808 Hours (as of 10/25/21)

2020: 11,559 miles/ 4,571 Hrs (as of 12/1/20)

2019: Mileage: 9,644 Miles/ 4,355 Hours after fire unknown before

Condition: Fair

Maintenance History (Cost & Description of repairs)

FY 16: \$0.00 FY 17: \$0.00 FY 18: \$0.00 FY 19: \$0.00

FY 20: \$ 1,220 Transmission cooler, cab shocks, coolant line

FY 21: \$ 1,602 Front end bushing rebuild, 2 battery leads plus for tow from Manchester,

Exhaust pipe, Transmission cooler and cab air ride and shock

#### Notes:

**2021 Notes:** We