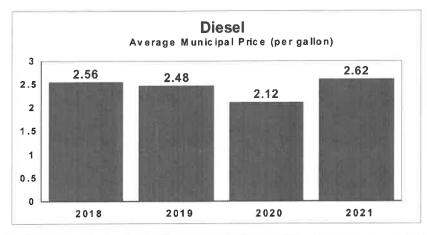

tandards Board rules or makeup of the town may result in changes to the scope of work required which may alter this estimated cost.

#### Total - \$62,400

To be billed in update year 2022 in equal monthly installments of 5.200 and will be noted on invoice as Update Contract (UC).

Date:

01/13/2022

To:

**Board of Selectmen** 

From:

Russ Roy, Finance Director

RE:

Fuel Usage

Leo went to Ayer & Goss and got reports for 2018, 2019, 2020 and 2021 regarding fuel usage and dollar used. With this information, I was able to determine the average cost of both gas and diesel by the gallon for each year. With the average cost, I was then able to estimate gallons of fuel used for each year. Having a 4 year average of gallons used allows a more accurate forecast on what usage might be in 2022.





Municipal pricing is net of applicable taxes and also net of bulk quantity usage discounts from Ayer &Goss.

# Fuel Usage in Dollars

|         |        | 2018     | 2019     | 2020     | 2021     |
|---------|--------|----------|----------|----------|----------|
| Highway | Gas    | \$5,578  | \$4,158  | \$3,195  | \$4,278  |
| Highway | Diesel | \$41,597 | \$41,737 | \$27,328 | \$40,163 |
| Police  | Gas    | \$12,948 | \$12,439 | \$10,286 | \$13,219 |
| Rescue  | Diesel | \$5,664  | \$6,441  | \$5,415  | \$6,157  |

# Fuel Usage in Gallons

|         |        | 2018   | 2019   | 2020   | 2021   |
|---------|--------|--------|--------|--------|--------|
| Highway | Gas    | 2,507  | 2,050  | 1,857  | 1,753  |
| Highway | Diesel | 16,257 | 16,822 | 12,912 | 15,316 |
| Police  | Gas