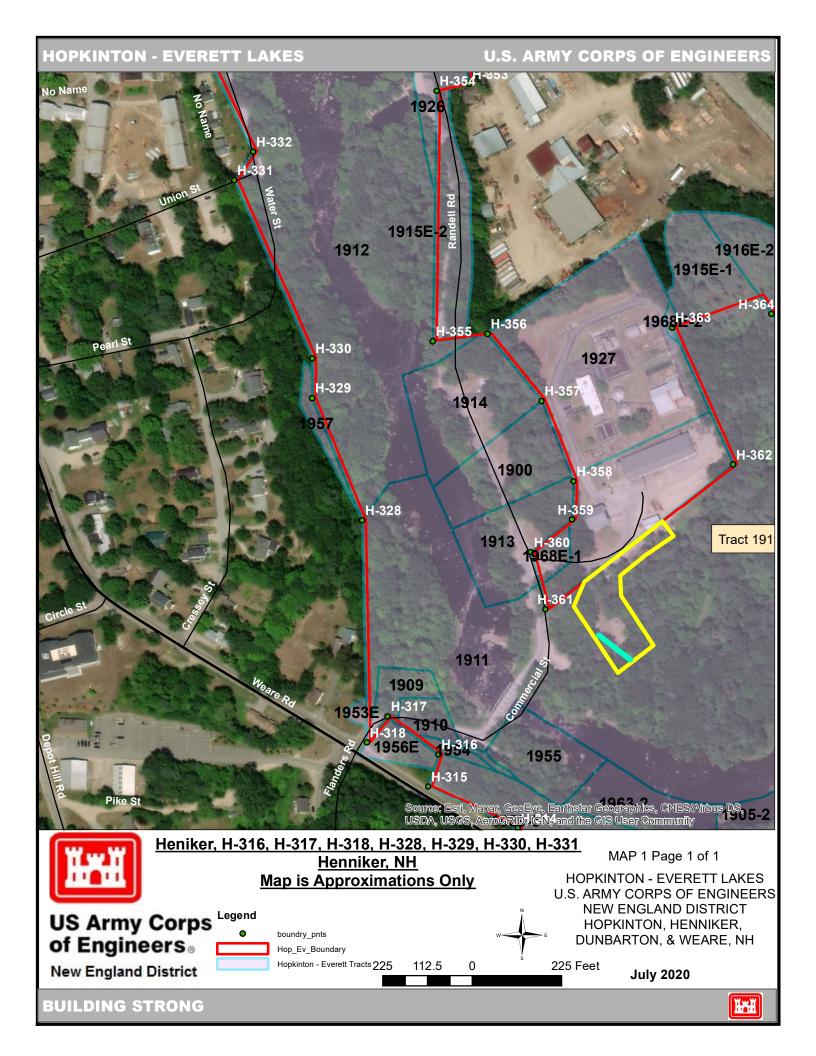

1/119-A21 & 1/119-A16 Abatement

I researched this situation further and will summarize below:

Map 1 Lot 119-A16

September 30, 2020 purchased camper on the site (see attached Bill of Sale)

Map 1 Lot 119-A21

September 8, 2020 purchased cabin on the site (see attached Bill of Sale)

On or around April 1, 2021, the Campground Owner sent the Town a list with all current owners. At some point after receiving the list the Assessing Department updated these two lots with the new owner.

As you can see on the two tax statements attached, each lot had back taxes owed on them.

Israel Guinancio received the July 2021 tax bill. He reached out to the Tax Collectors office on November 18, 2021 and wrote the attached letter stating he was not responsible for the back charges on that was received by the Tax Collector on December 1, 2021.

January 18, 2022

ABATEMENT

To the Collector of Taxes.

By vote of the Board of Selectmen upon the application of:

ISRAEL GUINANCIO

Property Address/Map Lot: LOT #1-119-A16, 16 ROCK N BIRCH LOT #1-119-A21, 21 ROCK N BIRCH

We have abated the amount of: \$443,40 AND \$161.95

Cause of abatement: PREVIOUS TAX BILLS AND LIENS WERE PLACED ON PROPERTY UNDER FORMER OWNERS. NEW OWNER SHOULD NOT BE RESPONSIBLE FOR THE PRIORS, SEE ATTACHED LETTER

November 24, 2021

Israel Guinancio

A16/A21 Rock N Birch Campground

To Whom it May Concern,

I have recently bought two properties at Rock N Birch Campground. I received a bill related to charges for previous years in which I was not the owner. I believe I am not responsible for these charges.