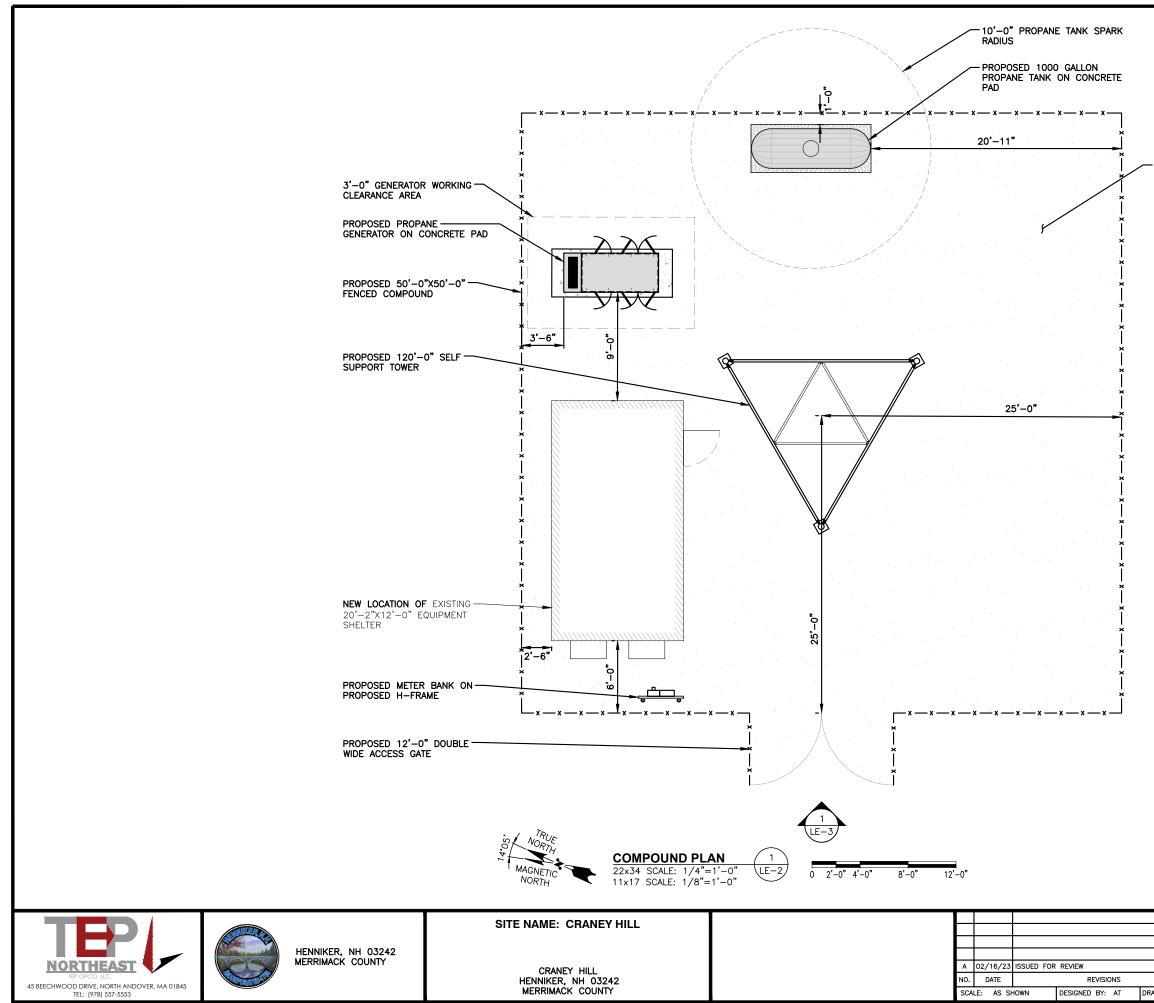

# **STAFF REPORT**

| DATE:         | 9/19/2023                                                                  |
|---------------|----------------------------------------------------------------------------|
| TITLE:        | Craney Hill Communications Tower                                           |
| INITIATED BY: | Craney Hill Communications Tower Project Team: Leo Aucoin, Jim Morse, Matt |
|               | French, Keith Gilbert, Stef Costello, Diane Kendall                        |
| PREPARED BY:  | Diane Kendall, Town Administrator                                          |
| PRESENTED BY: | Diane Kendall, Leo Aucoin, Jim Morse                                       |
|               |                                                                            |

AGENDA DESCRIPTION: Request Board of Selectmen award bid for design build of communications tower on town owned property lot 654-A accessed from town road Lester Lane; allocate \$100,000 of remaining local ARPA funds for project overage.

#### BACKGROUND:

The proposed tower site is to be located within a forested area on the summit of Craney Hill. The tower will be located approximately 75-feet northeast of the existing fire tower. The access will follow the existing woods road, identified as Lester Lane on the project drawing. The utilities will lead from the existing TDS building overhead to the existing utility pole and then underground to the site. The proposed telecommunication tower will be located within the vicinity of the Craney Hill Fire Tower, but would not reduce the Fire Tower's eligibility for the National Register of Historic Places under Criteria A or C.