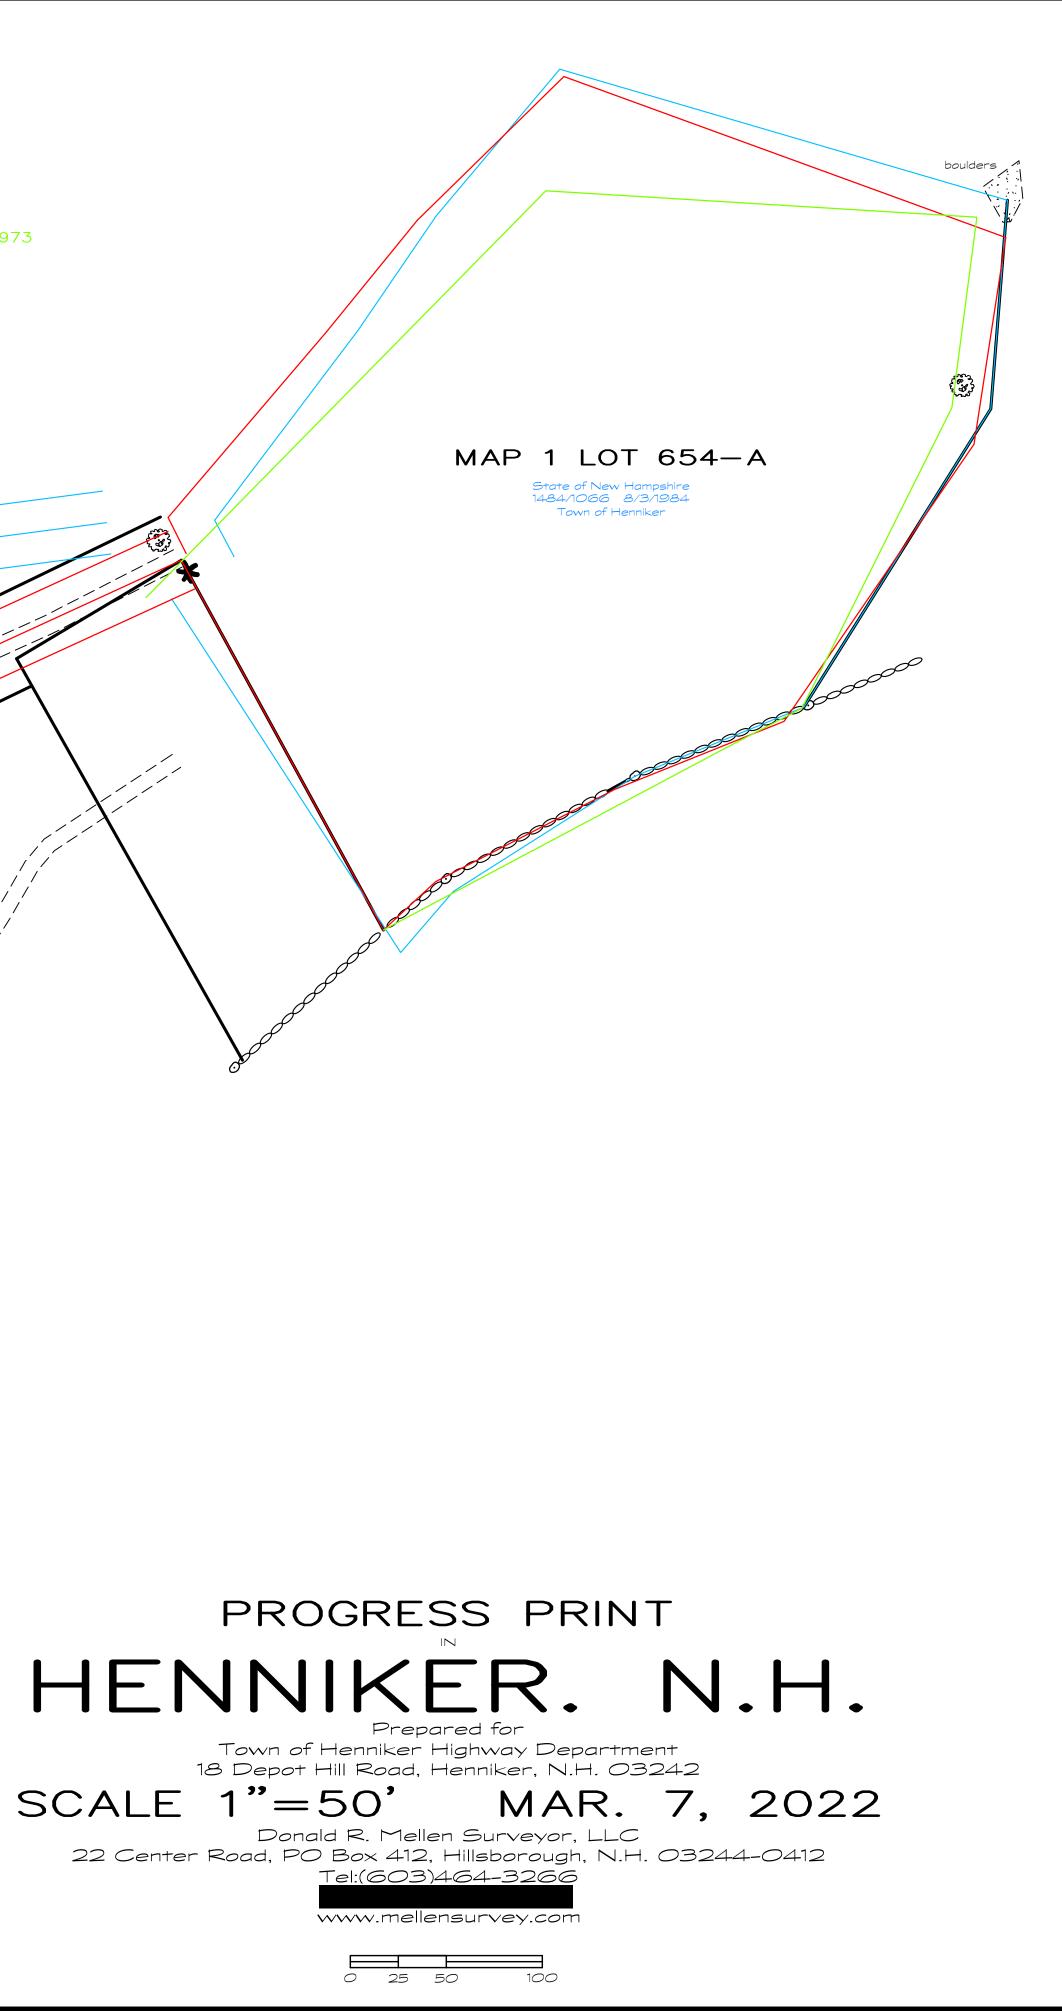

AGENDA DESCRIPTION: Request Board of Selectmen award bid for design build of communications tower on town owned property lot 654-A accessed from town road Lester Lane; allocate \$100,000 of remaining local ARPA funds for project overage.

#### BACKGROUND:

The proposed tower site is to be located within a forested area on the summit of Craney Hill. The tower will be located approximately 75-feet northeast of the existing fire tower. The access will follow the existing woods road, identified as Lester Lane on the project drawing. The utilities will lead from the existing TDS building overhead to the existing utility pole and then underground to the site. The proposed telecommunication tower will be located within the vicinity of the Craney Hill Fire Tower, but would not reduce the Fire Tower's eligibility for the National Register of Historic Places under Criteria A or C.

## **AGENDA DESCRIPTION:**

As the town starts the development process of the tower location for a new facility it important to have an accurate survey and plot plan and in doing so the surveyor has found this hick-up with a possible right of way that I believe should be address by the town attorney for clarification. I will be presenting maps to the board at the meeting for your viewing and for any further discussion. See Peter Mellen's email below.

#### Leo,

I have been looking over the information I have on file here on the Craney Hill tower and the access road.

The town obtained two parcels from the State of NH on August 3, 1984 recorded at Bk. 1484, p. 1066. Tract 1 is a tworod wide strip of land from Craney Hill Road to Tract 2. Tract 2 is the land where the tower was constructed. The State obtained the land from Edward H. & Kate Goodwin on March 28, 1957 in a deed recorded at Bk. 807, p. 191. Goodwin reserved the right to pass and repass over Tract 1, as well as the right to pass and repass over Tract 2 "over the old road as the same now runs."

In March of 1973 David B. & Oxanna Corbin subdivided the remaining land surrounding the state's two tracts, creating ten lots. This plan is recorded as Plan No. 3220. This plan shows a 50-foot wide right of way from Craney Hill Road to the property of the State of NH, with the state's two rod strip of land presumably located within this 50-foot wide right of way. Each of the lots in the subdivision would have the right to use this 50-foot wide right of way. However, the town's access to the tower land may be limited to the original two-rod strip obtained by the state in 1957.