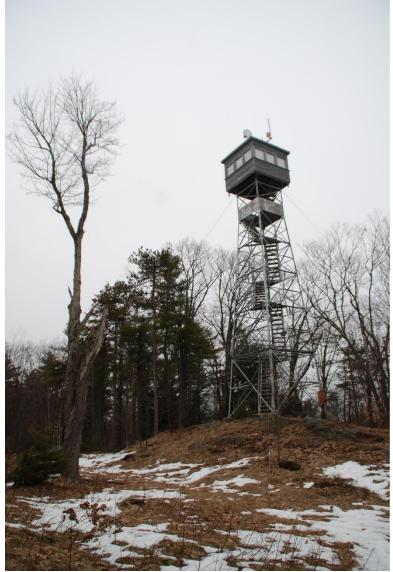

#### BACKGROUND:

The proposed tower site is to be located within a forested area on the summit of Craney Hill. The tower will be located approximately 75-feet northeast of the existing fire tower. The access will follow the existing woods road, identified as Lester Lane on the project drawing. The utilities will lead from the existing TDS building overhead to the existing utility pole and then underground to the site. The proposed telecommunication tower will be located within the vicinity of the Craney Hill Fire Tower, but would not reduce the Fire Tower's eligibility for the National Register of Historic Places under Criteria A or C.