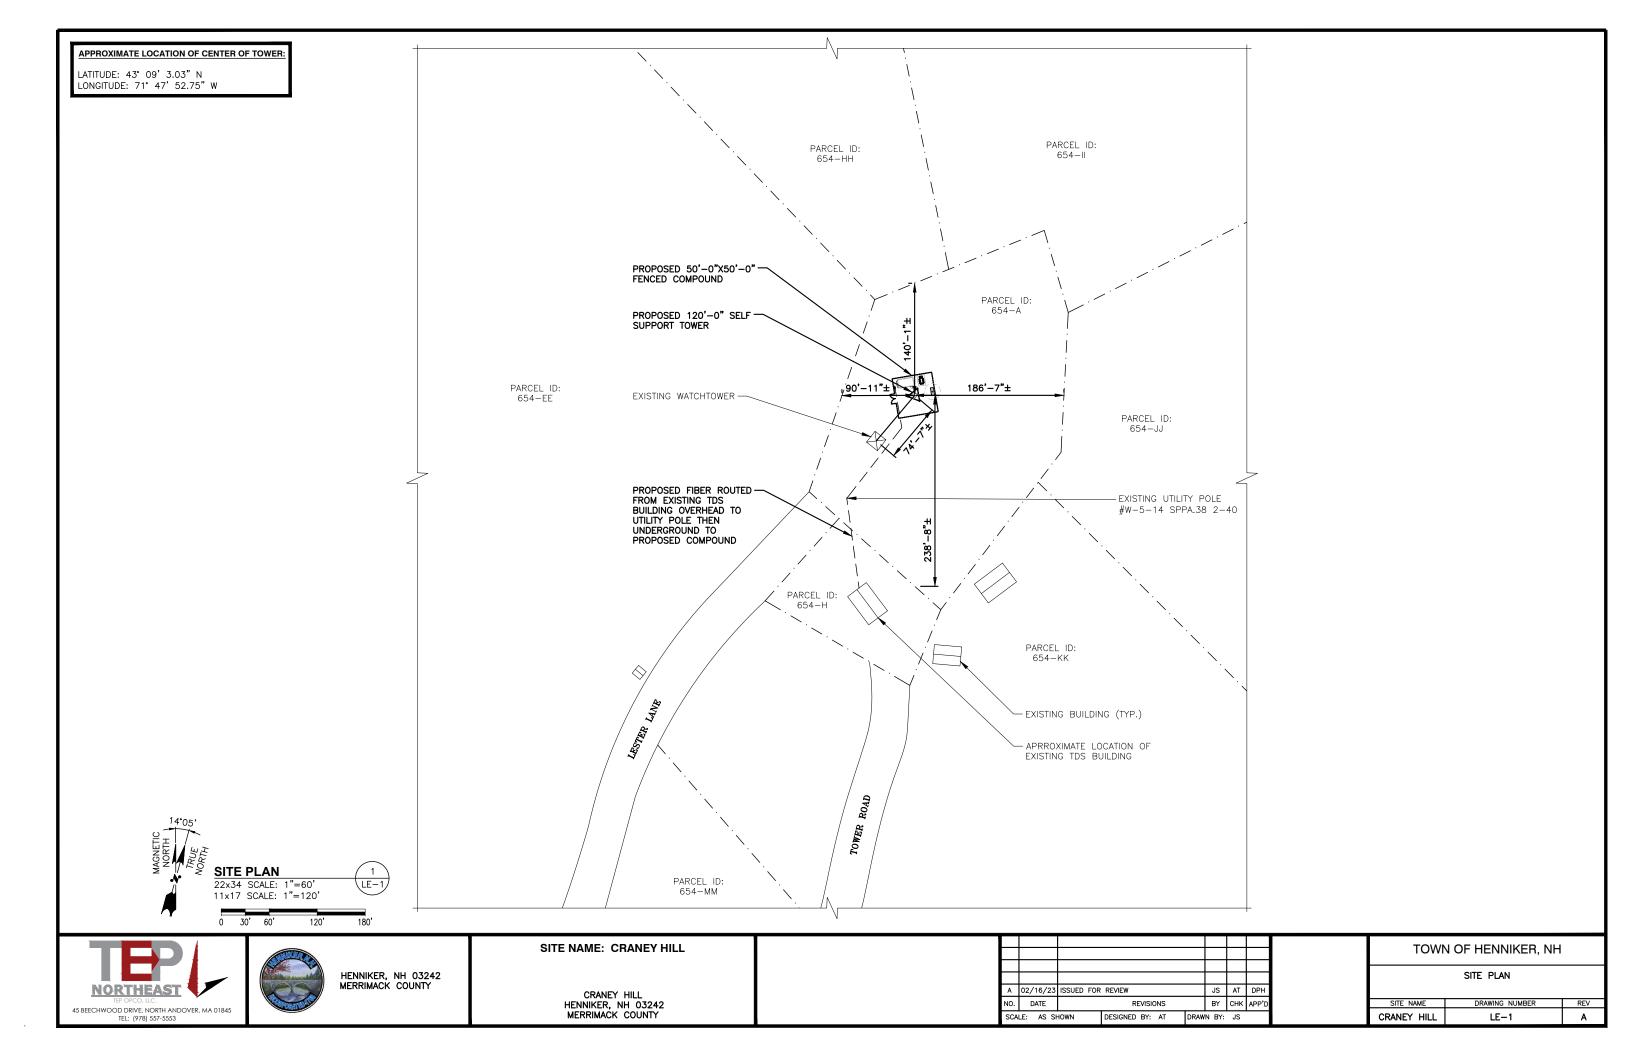

# **STAFF REPORT**

| DATE:         | 9/19/2023                                                                  |
|---------------|----------------------------------------------------------------------------|
| TITLE:        | Craney Hill Communications Tower                                           |
| INITIATED BY: | Craney Hill Communications Tower Project Team: Leo Aucoin, Jim Morse, Matt |
|               | French, Keith Gilbert, Stef Costello, Diane Kendall                        |
| PREPARED BY:  | Diane Kendall, Town Administrator                                          |
| PRESENTED BY: | Diane Kendall, Leo Aucoin, Jim Morse                                       |
|               |                                                                            |

AGENDA DESCRIPTION: Request Board of Selectmen award bid for design build of communications tower on town owned property lot 654-A accessed from town road Lester Lane; allocate \$100,000 of remaining local ARPA funds for project overage.

#### BACKGROUND:

The proposed tower site is to be located within a forested area on the summit of Craney Hill. The tower will be located approximately 75-feet northeast of the existing fire tower. The access will follow the existing woods road, identified as Lester Lane on the project drawing. The utilities will lead from the existing TDS building overhead to the existing utility pole and then underground to the site. The proposed telecommunication tower will be located within the vicinity of the Craney Hill Fire Tower, but would not reduce the Fire Tower's eligibility for the National Register of Historic Places under Criteria A or C.