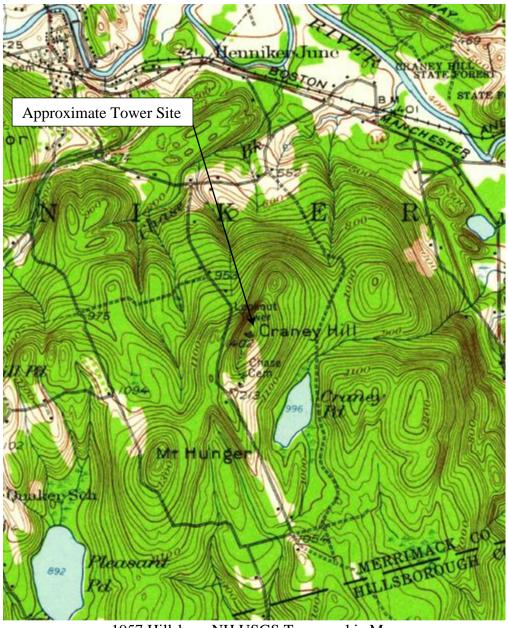

#### BACKGROUND:

The proposed tower site is to be located within a forested area on the summit of Craney Hill. The tower will be located approximately 75-feet northeast of the existing fire tower. The access will follow the existing woods road, identified as Lester Lane on the project drawing. The utilities will lead from the existing TDS building overhead to the existing utility pole and then underground to the site. The proposed telecommunication tower will be located within the vicinity of the Craney Hill Fire Tower, but would not reduce the Fire Tower's eligibility for the National Register of Historic Places under Criteria A or C.