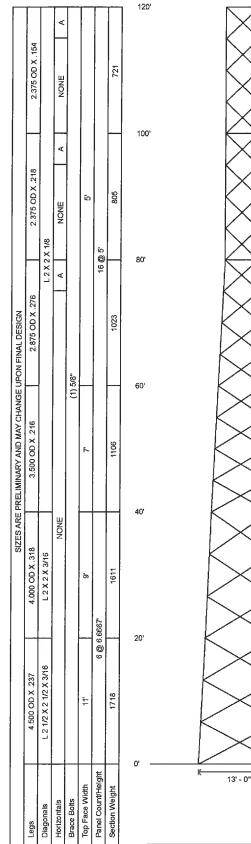

AGENDA DESCRIPTION: Request Board of Selectmen award bid for design build of communications tower on town owned property lot 654-A accessed from town road Lester Lane; allocate \$100,000 of remaining local ARPA funds for project overage.

| LEGAL AUTHORITY:   | Purchase policy; <u>RSA 674:54</u> ; grant |
|--------------------|--------------------------------------------|
| FINANCIAL DETAILS: | Project Total: \$411,372                   |

#### TOWN ADMINISTRATOR COMMENTS:

A request for proposals for the design build of a 120ft communications tower was issued on July 18, 2023, and revised on August 7<sup>th</sup> and 25<sup>th</sup>. The deadline for submission was revised to September 12<sup>th</sup>. Potential bidders had the opportunity to submit questions and tour the site. Questions and answers and other documents were added to the RFP documents. Several bidders inquired. 2 proposals were received.

| Green Mountain Communications Pembroke, NH | \$684,000 |
|--------------------------------------------|-----------|
| Aerial Site Construction Gorham, NH        | \$366,400 |

The Tower Project Team met on Wednesday September 13<sup>th</sup> to review the proposals. The team is satisfied that the proposal submitted by Aerial Site Construction meets the requirements of the RFP.

The grant award of \$311,372 falls short of the lowest proposal by \$55,028. Additional funds are needed for road work to Lester Lane, re-roofing the fire tower, surveying costs, legal review of contracts and a contingency. The following overages are rough estimates. The project team requests the Boad of Selectmen allocate \$100,000 of local ARPA funds to supplement the project.

| Tower Overages               |         |
|------------------------------|---------|
| construction overage         | 55,028  |
| re-roof Fire tower           | 10,000  |
| Lester Road - construction a | 20,000  |
| survey                       | 5,000   |
| legal -contract review       | 1,000   |
| contingency                  | 9,000   |
|                              | 100.028 |

**Draft Project Timeline:** 

October 31, 2023: Complete Lester Lane Road construction for construction accessOctober 31, 2023: Test borings and surveysSpring 2024:Tower construction begins.June 30, 2024:Town construction complete.