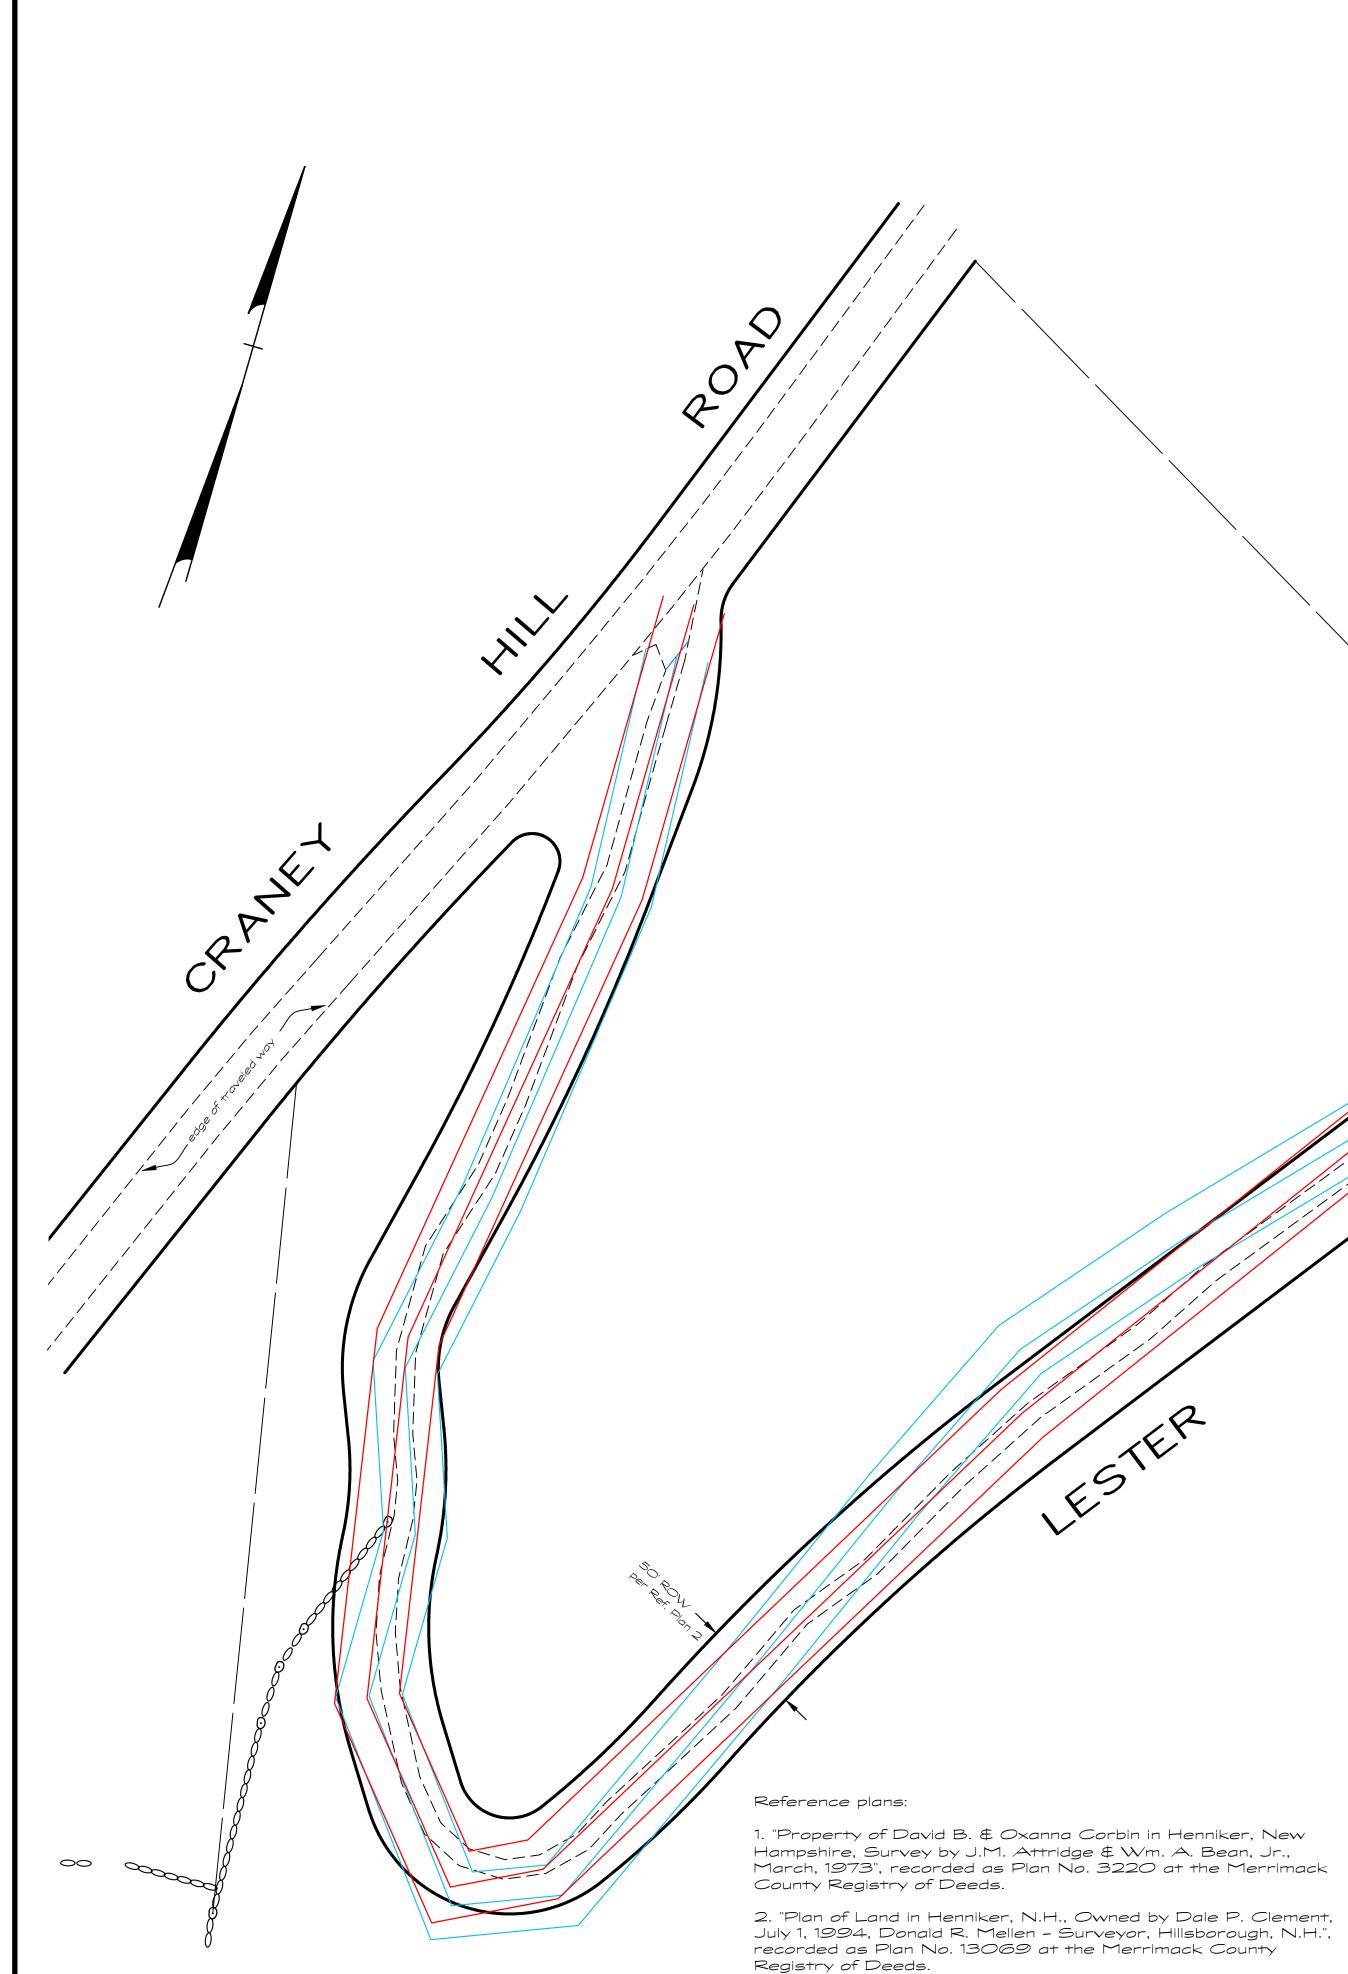

## **AGENDA DESCRIPTION:**

As the town starts the development process of the tower location for a new facility it important to have an accurate survey and plot plan and in doing so the surveyor has found this hick-up with a possible right of way that I believe should be address by the town attorney for clarification. I will be presenting maps to the board at the meeting for your viewing and for any further discussion. See Peter Mellen's email below.

#### Leo,

I have been looking over the information I have on file here on the Craney Hill tower and the access road.

The town obtained two parcels from the State of NH on August 3, 1984 recorded at Bk. 1484, p. 1066. Tract 1 is a tworod wide strip of land from Craney Hill Road to Tract 2. Tract 2 is the land where the tower was constructed. The State obtained the land from Edward H. & Kate Goodwin on March 28, 1957 in a deed recorded at Bk. 807, p. 191. Goodwin reserved the right to pass and repass over Tract 1, as well as the right to pass and repass over Tract 2 "over the old road as the same now runs."

In March of 1973 David B. & Oxanna Corbin subdivided the remaining land surrounding the state's two tracts, creating ten lots. This plan is recorded as Plan No. 3220. This plan shows a 50-foot wide right of way from Craney Hill Road to the property of the State of NH, with the state's two rod strip of land presumably located within this 50-foot wide right of way. Each of the lots in the subdivision would have the right to use this 50-foot wide right of way. However, the town's access to the tower land may be limited to the original two-rod strip obtained by the state in 1957.

If the work you are proposing to do on Tower Road is raising any objection from the owners of the Corbin lots, you might want to consult with an attorney before having me mark the boundaries of the 50-foot wide strip to determine whether the town is limited to the original two-rod strip or can use the wider 50-foot right of way.

Feel free to contact me with any questions on the above.

Regards, Peter D. Mellen, LLS

PLAN 3220, MCRD J.M. ATTRIDGE & WM. A. BEAN, JR. MARCH, 1973 DEED BK. 807, P. 191 3/28/1957 DEED BK. 1484, P. 1066 8/3/1984 PLAN 1956, REVISED DEC. 1959 PLAN CRANEY HILL TOWER 7-25-63