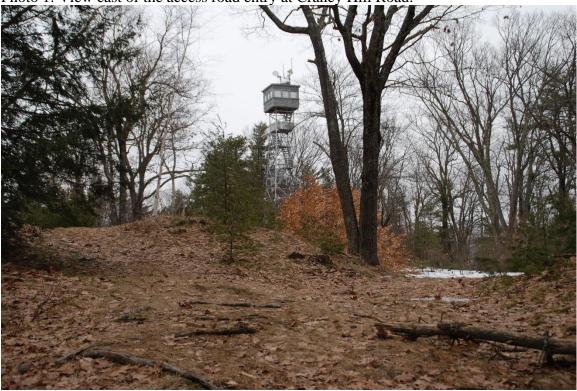

#### BACKGROUND:

The proposed tower site is to be located within a forested area on the summit of Craney Hill. The tower will be located approximately 75-feet northeast of the existing fire tower. The access will follow the existing woods road, identified as Lester Lane on the project drawing. The utilities will lead from the existing TDS building overhead to the existing utility pole and then underground to the site. The proposed telecommunication tower will be located within the vicinity of the Craney Hill Fire Tower, but would not reduce the Fire Tower's eligibility for the National Register of Historic Places under Criteria A or C.