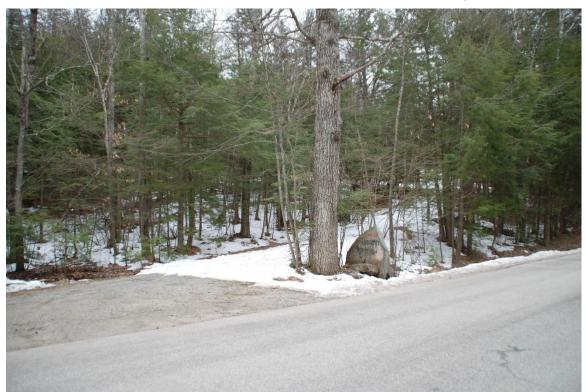

#### BACKGROUND:

The proposed tower site is to be located within a forested area on the summit of Craney Hill. The tower will be located approximately 75-feet northeast of the existing fire tower. The access will follow the existing woods road, identified as Lester Lane on the project drawing. The utilities will lead from the existing TDS building overhead to the existing utility pole and then underground to the site. The proposed telecommunication tower will be located within the vicinity of the Craney Hill Fire Tower, but would not reduce the Fire Tower's eligibility for the National Register of Historic Places under Criteria A or C.