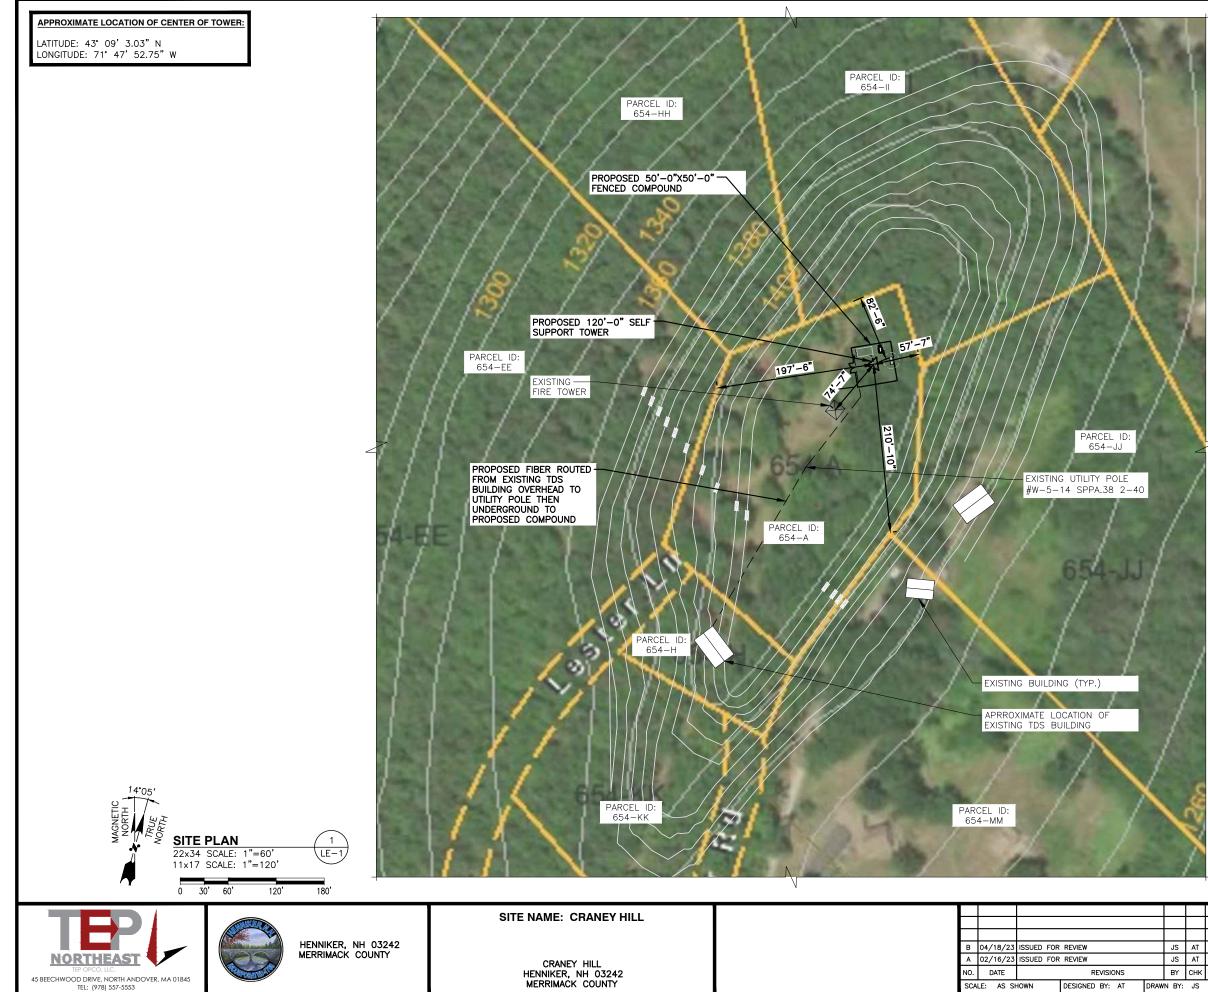

AGENDA DESCRIPTION: Request Board of Selectmen award bid for design build of communications tower on town owned property lot 654-A accessed from town road Lester Lane; allocate \$100,000 of remaining local ARPA funds for project overage.

#### BACKGROUND:

The proposed tower site is to be located within a forested area on the summit of Craney Hill. The tower will be located approximately 75-feet northeast of the existing fire tower. The access will follow the existing woods road, identified as Lester Lane on the project drawing. The utilities will lead from the existing TDS building overhead to the existing utility pole and then underground to the site. The proposed telecommunication tower will be located within the vicinity of the Craney Hill Fire Tower, but would not reduce the Fire Tower's eligibility for the National Register of Historic Places under Criteria A or C.

The Craney Hill Communications Tower project was initiated at the beginning of 2019. The staff report of January 27, 2020, explaining the need for the project and grant documents are attached. The town was awarded a Department of Homeland Security Grant on October 28, 2021, in the amount of **\$311, 372**, which was accepted by the Board of Selectmen on November 16, 2021. Decreased administrative capacity stalled the project progress. The project team resumed in the spring of 2022. The project required State and Federal approval of a historical and environmental review (report attached) No work or procurement for the project could begin until EHP/NEPA approval. The Selectboard authorized local ARPA funds for a consultant to submit Section 106 for the review. On September 11, 2023, the town received EHP/NEPA approval attached for the 2021 Homeland Security Grant. The grant funds will expire on August 31, 2024. The project must be completed by July 31, 2024, or the town may risk loss of grant funding.