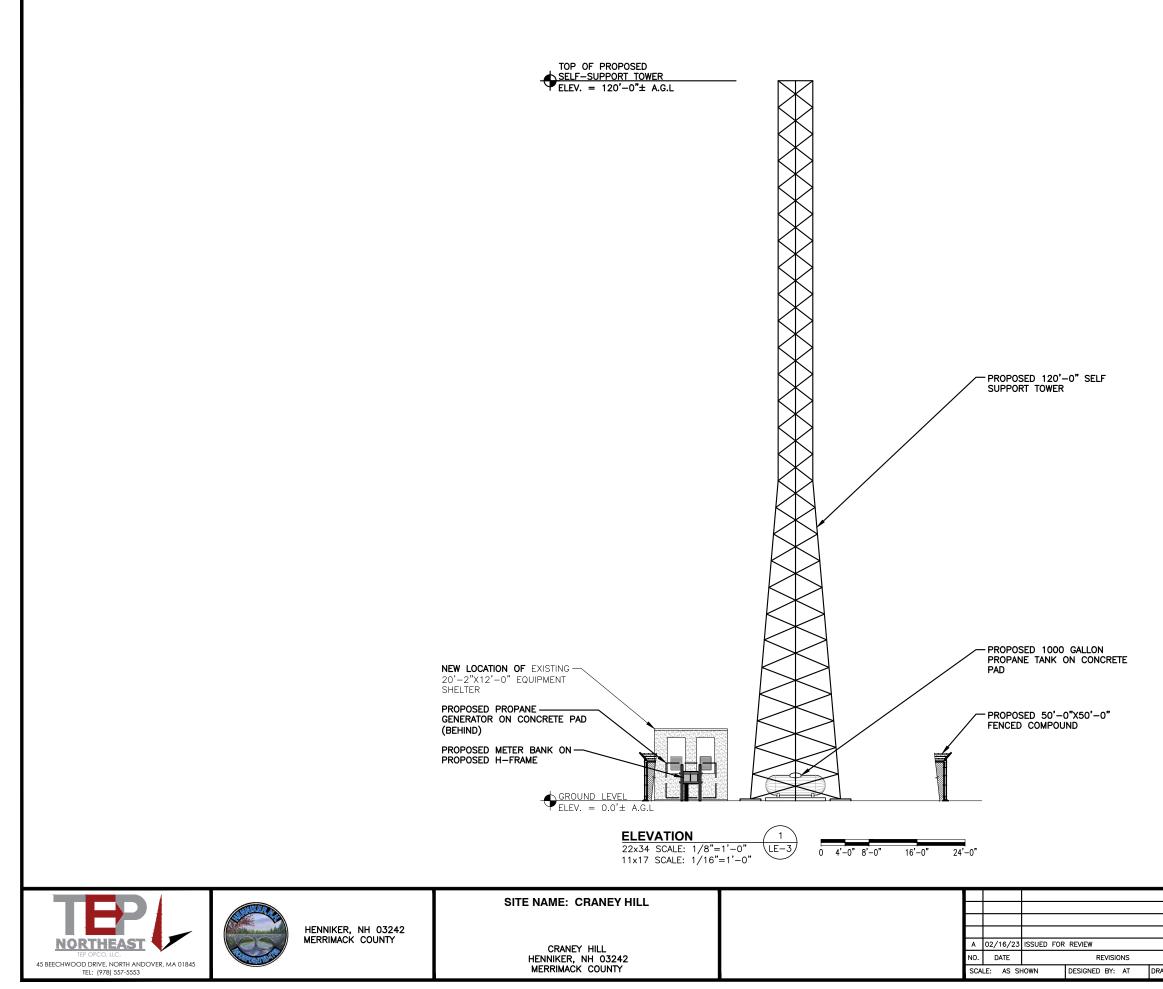

# **STAFF REPORT**

| DATE:         | 9/19/2023                                                                  |
|---------------|----------------------------------------------------------------------------|
| TITLE:        | Craney Hill Communications Tower                                           |
| INITIATED BY: | Craney Hill Communications Tower Project Team: Leo Aucoin, Jim Morse, Matt |
|               | French, Keith Gilbert, Stef Costello, Diane Kendall                        |
| PREPARED BY:  | Diane Kendall, Town Administrator                                          |
| PRESENTED BY: | Diane Kendall, Leo Aucoin, Jim Morse                                       |
|               |                                                                            |

AGENDA DESCRIPTION: Request Board of Selectmen award bid for design build of communications tower on town owned property lot 654-A accessed from town road Lester Lane; allocate \$100,000 of remaining local ARPA funds for project overage.

#### BACKGROUND:

The proposed tower site is to be located within a forested area on the summit of Craney Hill. The tower will be located approximately 75-feet northeast of the existing fire tower. The access will follow the existing woods road, identified as Lester Lane on the project drawing. The utilities will lead from the existing TDS building overhead to the existing utility pole and then underground to the site. The proposed telecommunication tower will be located within the vicinity of the Craney Hill Fire Tower, but would not reduce the Fire Tower's eligibility for the National Register of Historic Places under Criteria A or C.