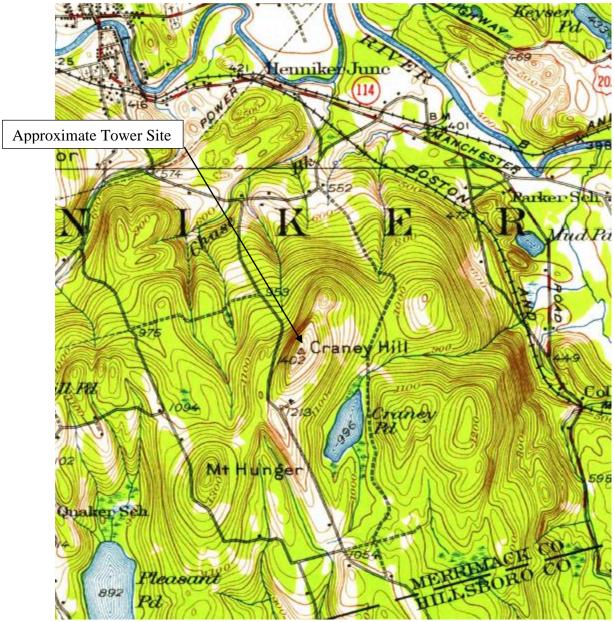

#### BACKGROUND:

The proposed tower site is to be located within a forested area on the summit of Craney Hill. The tower will be located approximately 75-feet northeast of the existing fire tower. The access will follow the existing woods road, identified as Lester Lane on the project drawing. The utilities will lead from the existing TDS building overhead to the existing utility pole and then underground to the site. The proposed telecommunication tower will be located within the vicinity of the Craney Hill Fire Tower, but would not reduce the Fire Tower's eligibility for the National Register of Historic Places under Criteria A or C.