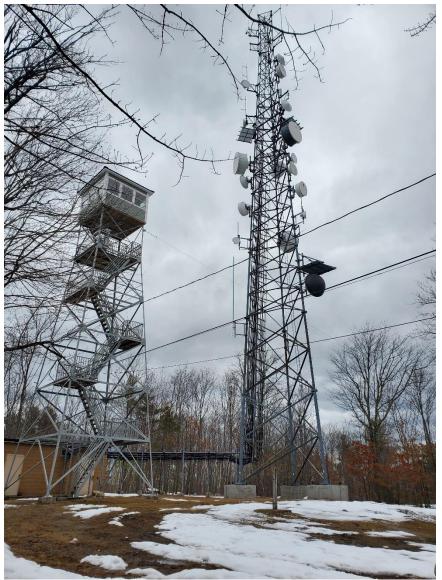

# **STAFF REPORT**

| DATE:         | 9/19/2023                                                                  |
|---------------|----------------------------------------------------------------------------|
| TITLE:        | Craney Hill Communications Tower                                           |
| INITIATED BY: | Craney Hill Communications Tower Project Team: Leo Aucoin, Jim Morse, Matt |
|               | French, Keith Gilbert, Stef Costello, Diane Kendall                        |
| PREPARED BY:  | Diane Kendall, Town Administrator                                          |
| PRESENTED BY: | Diane Kendall, Leo Aucoin, Jim Morse                                       |
|               |                                                                            |

AGENDA DESCRIPTION: Request Board of Selectmen award bid for design build of communications tower on town owned property lot 654-A accessed from town road Lester Lane; allocate \$100,000 of remaining local ARPA funds for project overage.

#### BACKGROUND:

The proposed tower site is to be located within a forested area on the summit of Craney Hill. The tower will be located approximately 75-feet northeast of the existing fire tower. The access will follow the existing woods road, identified as Lester Lane on the project drawing. The utilities will lead from the existing TDS building overhead to the existing utility pole and then underground to the site. The proposed telecommunication tower will be located within the vicinity of the Craney Hill Fire Tower, but would not reduce the Fire Tower's eligibility for the National Register of Historic Places under Criteria A or C.

The Craney Hill Communications Tower project was initiated at the beginning of 2019. The staff report of January 27, 2020, explaining the need for the project and grant documents are attached. The town was awarded a Department of Homeland Security Grant on October 28, 2021, in the amount of **\$311, 372**, which was accepted by the Board of Selectmen on November 16, 2021. Decreased administrative capacity stalled the project progress. The project team resumed in the spring of 2022. The project required State and Federal approval of a historical and environmental review (report attached) No work or procurement for the project could begin until EHP/NEPA approval. The Selectboard authorized local ARPA funds for a consultant to submit Section 106 for the review. On September 11, 2023, the town received EHP/NEPA approval attached for the 2021 Homeland Security Grant. The grant funds will expire on August 31, 2024. The project must be completed by July 31, 2024, or the town may risk loss of grant funding.