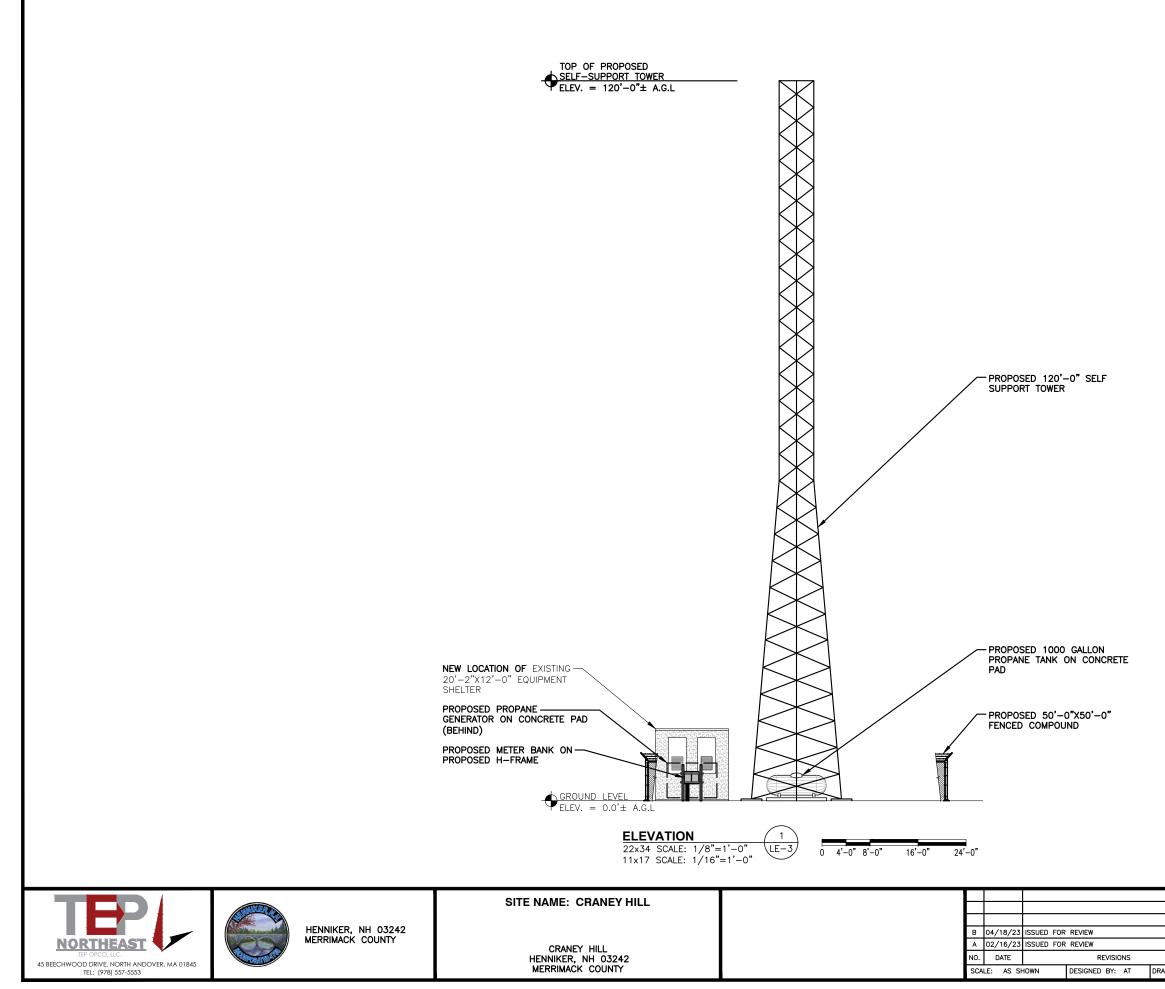

AGENDA DESCRIPTION: Request Board of Selectmen award bid for design build of communications tower on town owned property lot 654-A accessed from town road Lester Lane; allocate \$100,000 of remaining local ARPA funds for project overage.

#### TOWN ADMINISTRATOR COMMENTS:

A request for proposals for the design build of a 120ft communications tower was issued on July 18, 2023, and revised on August 7<sup>th</sup> and 25<sup>th</sup>. The deadline for submission was revised to September 12<sup>th</sup>. Potential bidders had the opportunity to submit questions and tour the site. Questions and answers and other documents were added to the RFP documents. Several bidders inquired. 2 proposals were received.