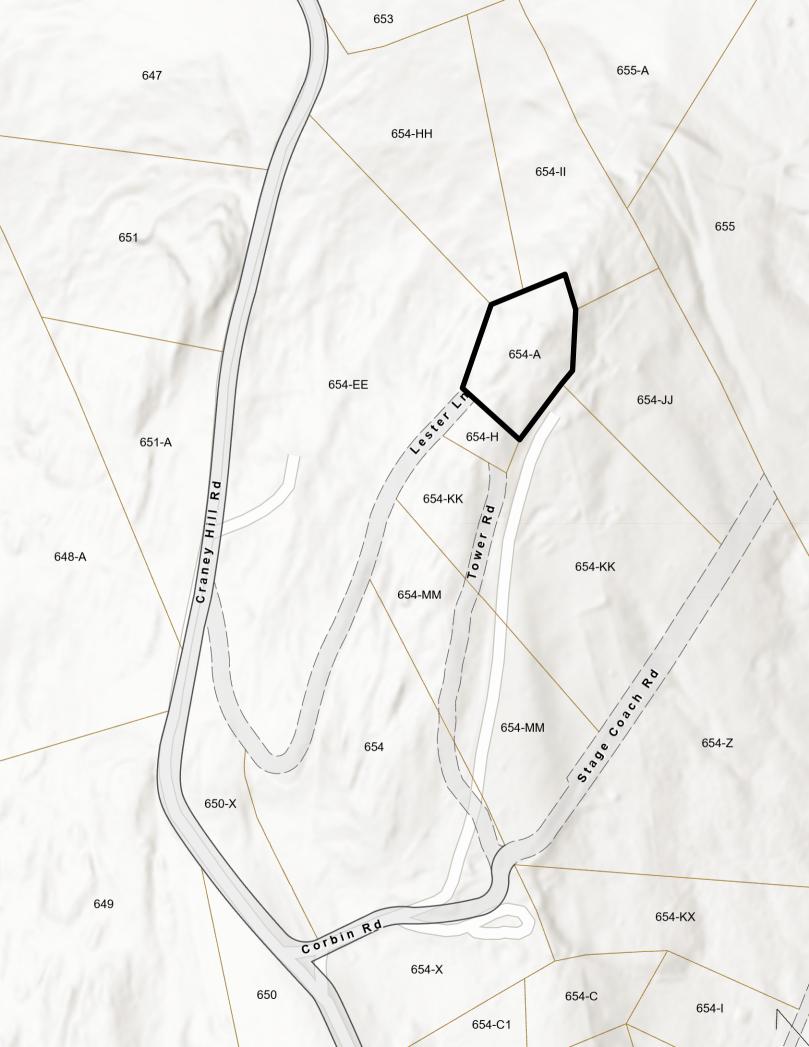

# **STAFF REPORT**

| DATE:         | 9/19/2023                                                                  |
|---------------|----------------------------------------------------------------------------|
| TITLE:        | Craney Hill Communications Tower                                           |
| INITIATED BY: | Craney Hill Communications Tower Project Team: Leo Aucoin, Jim Morse, Matt |
|               | French, Keith Gilbert, Stef Costello, Diane Kendall                        |
| PREPARED BY:  | Diane Kendall, Town Administrator                                          |
| PRESENTED BY: | Diane Kendall, Leo Aucoin, Jim Morse                                       |
|               |                                                                            |

AGENDA DESCRIPTION: Request Board of Selectmen award bid for design build of communications tower on town owned property lot 654-A accessed from town road Lester Lane; allocate \$100,000 of remaining local ARPA funds for project overage.

#### BACKGROUND:

The proposed tower site is to be located within a forested area on the summit of Craney Hill. The tower will be located approximately 75-feet northeast of the existing fire tower. The access will follow the existing woods road, identified as Lester Lane on the project drawing. The utilities will lead from the existing TDS building overhead to the existing utility pole and then underground to the site. The proposed telecommunication tower will be located within the vicinity of the Craney Hill Fire Tower, but would not reduce the Fire Tower's eligibility for the National Register of Historic Places under Criteria A or C.