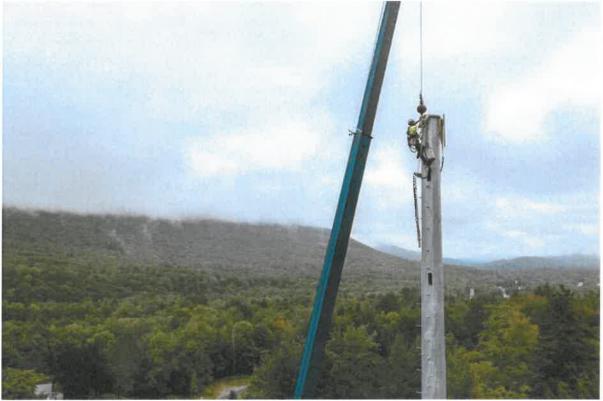

#### BACKGROUND:

The proposed tower site is to be located within a forested area on the summit of Craney Hill. The tower will be located approximately 75-feet northeast of the existing fire tower. The access will follow the existing woods road, identified as Lester Lane on the project drawing. The utilities will lead from the existing TDS building overhead to the existing utility pole and then underground to the site. The proposed telecommunication tower will be located within the vicinity of the Craney Hill Fire Tower, but would not reduce the Fire Tower's eligibility for the National Register of Historic Places under Criteria A or C.

The Craney Hill Communications Tower project was initiated at the beginning of 2019. The staff report of January 27, 2020, explaining the need for the project and grant documents are attached. The town was awarded a Department of Homeland Security Grant on October 28, 2021, in the amount of **\$311, 372**, which was accepted by the Board of Selectmen on November 16, 2021. Decreased administrative capacity stalled the project progress. The project team resumed in the spring of 2022. The project required State and Federal approval of a historical and environmental review (report attached) No work or procurement for the project could begin until EHP/NEPA approval. The Selectboard authorized local ARPA funds for a consultant to submit Section 106 for the review. On September 11, 2023, the town received EHP/NEPA approval attached for the 2021 Homeland Security Grant. The grant funds will expire on August 31, 2024. The project must be completed by July 31, 2024, or the town may risk loss of grant funding.