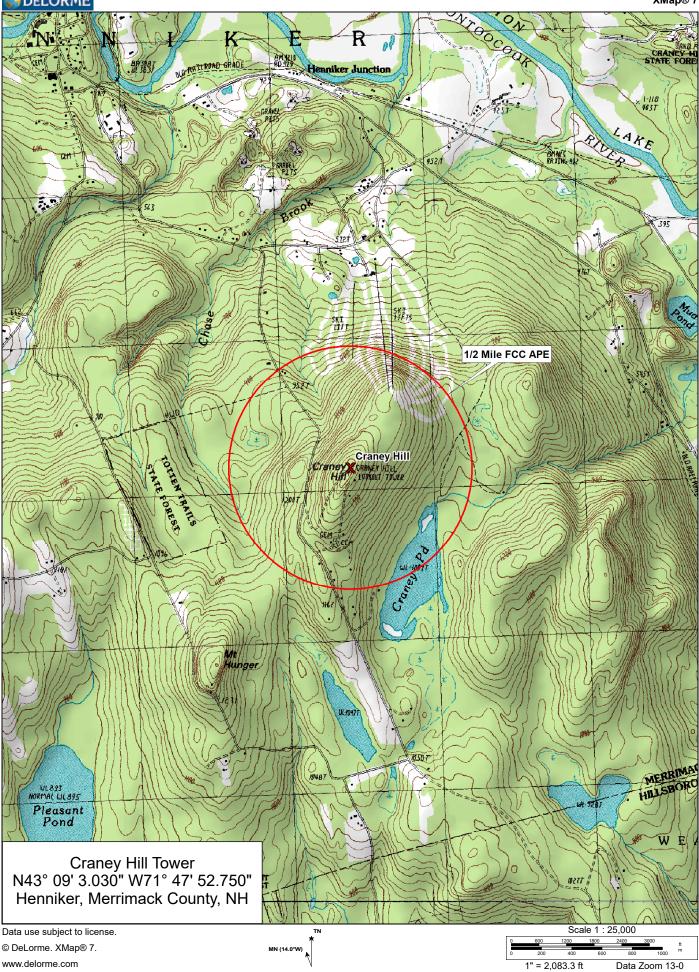

#### BACKGROUND:

The proposed tower site is to be located within a forested area on the summit of Craney Hill. The tower will be located approximately 75-feet northeast of the existing fire tower. The access will follow the existing woods road, identified as Lester Lane on the project drawing. The utilities will lead from the existing TDS building overhead to the existing utility pole and then underground to the site. The proposed telecommunication tower will be located within the vicinity of the Craney Hill Fire Tower, but would not reduce the Fire Tower's eligibility for the National Register of Historic Places under Criteria A or C.

The Craney Hill Communications Tower project was initiated at the beginning of 2019. The staff report of January 27, 2020, explaining the need for the project and grant documents are attached. The town was awarded a Department of Homeland Security Grant on October 28, 2021, in the amount of **\$311, 372**, which was accepted by the Board of Selectmen on November 16, 2021. Decreased administrative capacity stalled the project progress. The project team resumed in the spring of 2022. The project required State and Federal approval of a historical and environmental review (report attached) No work or procurement for the project could begin until EHP/NEPA approval. The Selectboard authorized local ARPA funds for a consultant to submit Section 106 for the review. On September 11, 2023, the town received EHP/NEPA approval attached for the 2021 Homeland Security Grant. The grant funds will expire on August 31, 2024. The project must be completed by July 31, 2024, or the town may risk loss of grant funding.