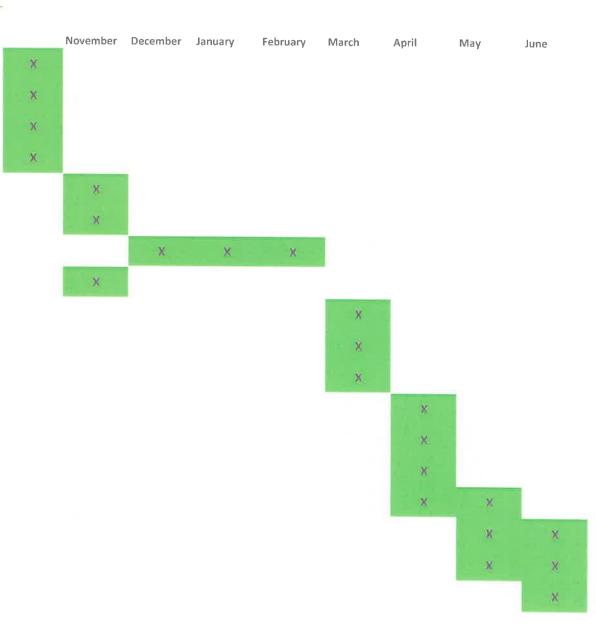

**Draft Project Timeline:** 

October 31, 2023: Complete Lester Lane Road construction for construction accessOctober 31, 2023: Test borings and surveysSpring 2024:Tower construction begins.June 30, 2024:Town construction complete.