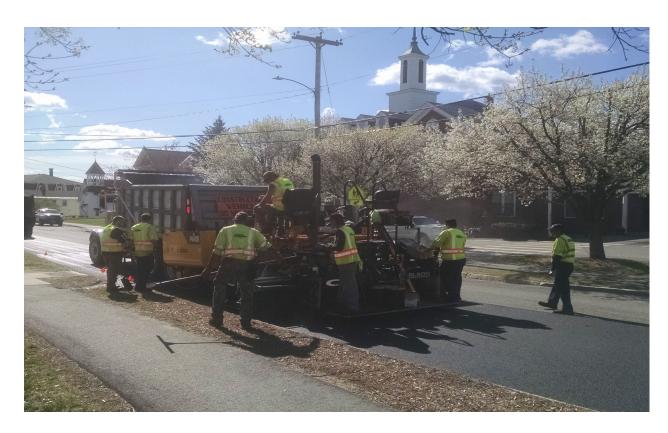

pplying more gravel.

The beaver population became a problem as they look for new homes in our culverts, so regular beaver patrols and trapping was done. Dodge Hill Road was damage after a beaver dam burst about a mile back in the woods and over ran the culvert system, repairs were made and the road was reopened.

Colleague Pond Road was ditched, rocks removed, and graveled, roughly 300 cubic yards were spread. Several trees were removed from the right away, some were dead and others had many wing marks indicating they were too close to the road and presented a hazard.

Highway changed some granite curbing on Main Street that had been rough up from snow removal process. We ended the month starting a ditching and graveling project on Morse Road.

Leo Aucoin Superintendent Henniker Highway



Western Ave. Paving



Colleague Pond Road boulder removed

## HENNIKER POLICE DEPARTMENT

## Memo

To: Joseph Devine, Town Administrator

From: Chief Matthew French

Date: June 11, 2020

Here is a summary of the department's activity for the month of May.

The birthday drive by parade for retired Sergeant Doug Paul was well attended. The line was from his house at 396 Bacon Road to the Police Station. Great mix of police, Fire, EMS, motorcycle groups and citizens. The Stone Bridge Post did an amazing story on Sergeant Paul.

We had 4 applicants for the full and part time positions.

There were 7 arrests which include DUI, Drug possession, Domestic Violence related assault, Driving with a suspended license and or registration, Open Container of alcohol in a vehicle, subject wanted on a w