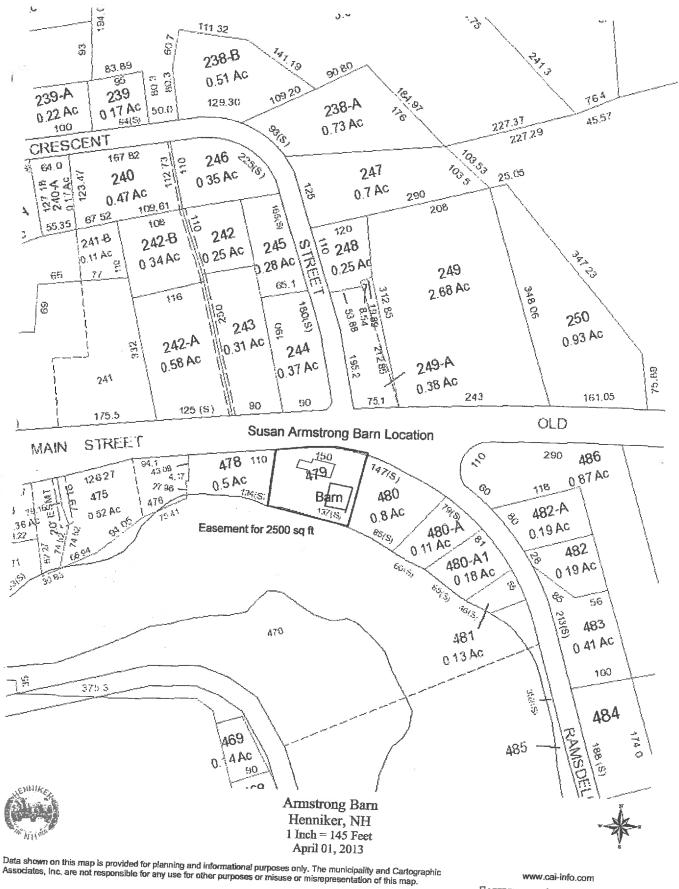

chen. And the barn plays its part in storage of equipment, tools, soil, fertilizers, and in providing shelter for portable container gardens from early frost. Modern modes of transportation are housed in the winter months, as well as the seasons cord wood. And a collection of historic musical instruments, many from Henniker,

Leander Cogswell, History of the Town of Henniker, The Republican Press Association, Concord, NH 1880. Leander Cogswell, History of the Town of Henniker.

Records Town of Henniker.

Norm Parmenter Historic Photograph Collection.

James L. Garvin, Building History of Northern New England, University Press 2001.

Eric Sloane, Reverence for Wood.

<sup>&</sup>lt;sup>7</sup> C.Keith Wilbur, Home Building and Woodworking in Colonial America, The Globe Pequot Press, 1992.



www.cai-info.com CARTOGRAPHIC ASSOCIATES, INC.

# TOPONITO S

#### TOWN OF HENNIKER, NEW HAMPSHIRE

Town Hall 18 Depot Hill Road Henniker, NH 03242 Tel: (603) 428-3221

## STAFF REPORT

**DATE:** 5/21/2024

TITLE: Public Hearing - Renewal of existing Discretionary Preservation

Easements located at 295 Bennett Road (Hammond)

**INITIATED BY:** Matthew and Andrea Hammond – Property Owner

PREPARED BY: Helga Winn – Executive Assistant

PRESENTED BY: Matthew and/or Andrea Hammond

**AGENDA DESCRIPTION:** Mr. and Mrs. Hammond seek approval to have the existing discretionary preservation easement renewed for a term of 10 years (application attached).

**DISCRETIONARY PRESERVATION EASEMENT:** A discretionary preservation easement is an easement of a historic agricultural structure, including t