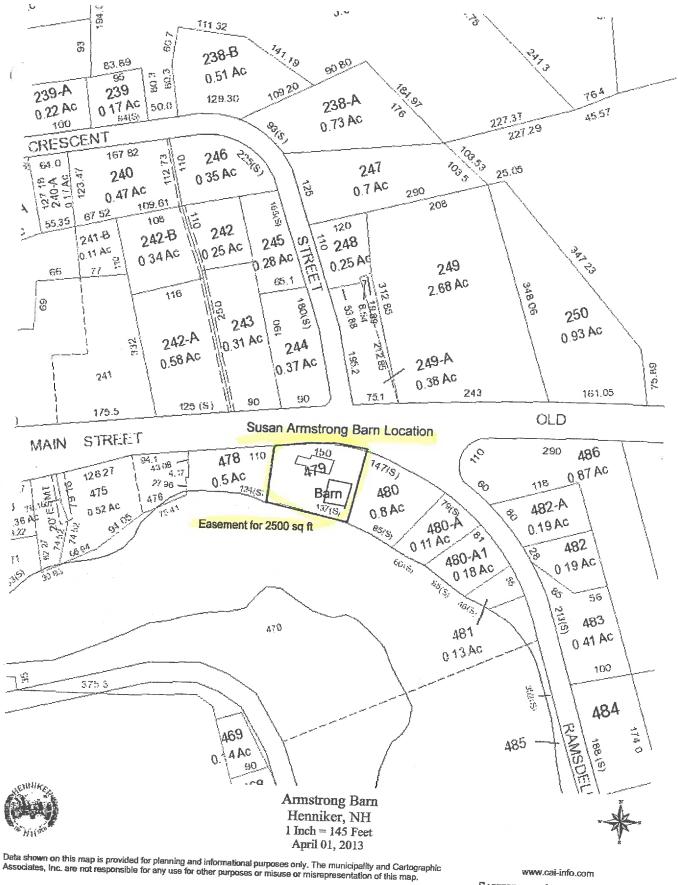

re then four owners, submit a supplemental list of all additional owners names and signatures.    |
| STEP 5 | To be completed by the local assessing officials, indicating approval or denial pending final approval of selectmen or assessors.                                                                                           |
| STEP 6 | Signatures of a majority of the local selectmen or tax assessors on the lines provided indicates final approval.                                                                                                            |
| STEP 7 | Indicate whether a map has been included as described.  If the map is missing or this application is incomplete, this application shall be denied in accordance with RSA 79-D:4,II.                                         |



www.cai-info.com

CARTOGRAPHIC ASSOCIATES, INC.

#### April 2023 Easement Application Submitted by Christopher Gannon & Cathy Moore

We purchased the property in 2015 and since then we have performed maintenance to both protect the previous restorations as well as completed the maintenance that had been planned by the previous owners but not been done and required attention. We also took on other necessary new maintenance issues.

- Barn re-painted
- Floor repaired
- Windows replaced in keeping with the existing exterior
- · Re-pointed, re-glazed, and repaired existing windows as necessary on all levels
- Chimney re-build
- Replaced the barn threshold
- Addressed electrical issues including replacing old romex
- Removed tree limbs encroaching on roof of the barn
- Added additional intern