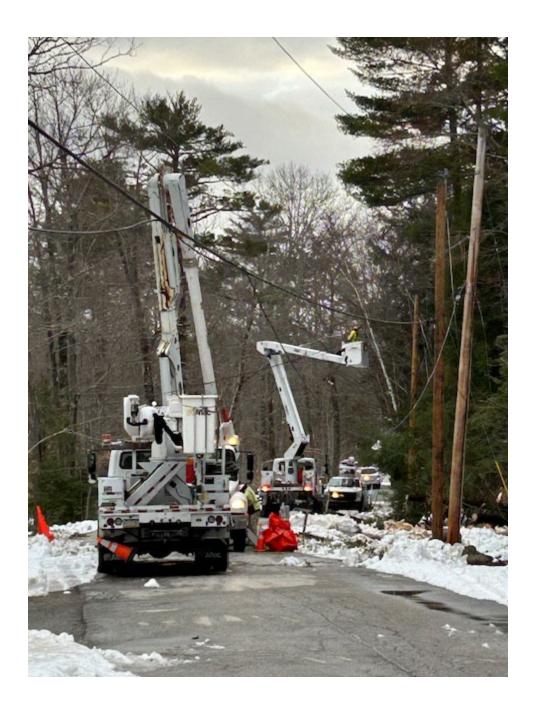

| 100.00 |
| Fund 03 - WASTEWATER TREATMENT PLANT: |                                       |                  |                 |              |             |                      |        |
| TOTAL EXPENDITUR                      |                                       | 780,792.00       | 780,792.00      | 207,284.05   | 0.00        | 573,507.95           |        |

05/08/2024 09:10 AM Page: 1/1



The month of April 2024 consisted of 55 calls for Henniker Fire Department. The calls ranged from the following :

- 3 Fire Alarm Activations
- 2 EMS Assists
- 2 Motor Vehicle Accidents
- 2 Electrical fires
- 1 Building Fires
- 41 Tree's/ Wires
- 1 Smoke in building
- 1 Car Fire
- 1 CO
- 1 Service Call

This month's training consisted of Forestry Drill, and NEC fire alarm drills.





Thank you,

Chief Morse

To Town Administrator Diane Kendall and Henniker Board of Selectmen,

Henniker Highway Department started the month of April dealing with a sink hole on the Keyser Pond outlet culvert crossing Old Concord Road. The Department set some forms in the culvert and poured concrete to temporarily plug the hole and started the replacement engineering with Mike Vignale to replace the aging pipe. On the third and fourth of the month the Department dealt with an April limb-breaker snowstorm. The clean up after the storm continued for the next week picking up sticks around town. As per every spring storm, they are quick to melt away and within a week it was nothing but a memory. With the snow gone the Department started laying gravel and grading roads. The last full week of