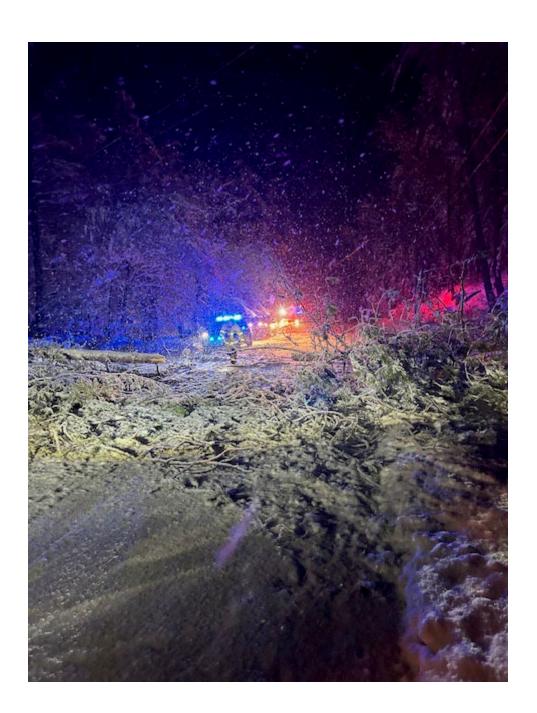

| 100.00 |
| Fund 03 - WASTEWATER TREATMENT PLANT: |                                       |                  |                 |              |             |                      |        |
| TOTAL EXPENDITUR                      |                                       | 780,792.00       | 780,792.00      | 207,284.05   | 0.00        | 573,507.95           |        |

05/08/2024 09:10 AM Page: 1/1



The month of April 2024 consisted of 55 calls for Henniker Fire Department. The calls ranged from the following :

- 3 Fire Alarm Activations
- 2 EMS Assists
- 2 Motor Vehicle Accidents
- 2 Electrical fires
- 1 Building Fires
- 41 Tree's/ Wires
- 1 Smoke in building
- 1 Car Fire
- 1 CO
- 1 Service Call

This month's training consisted of Forestry Drill, and NEC fire alarm drills.





Thank you,

Chief Morse

To Town Administrator Diane Kendall and Henniker Board of Selectmen,

Henniker Highway Department started the month of April dealing with a sink hole on the Keyser Pond outlet culvert crossing Old Concord Road. The Department set some forms in the culvert and poured concrete to temporarily plug the hole and started the replacement engineering with Mike Vignale to replace the aging pipe. On the third and fourth of the month the Department dealt with an April limb-breaker snowstorm. The clean up after the storm continued for the next week picking up sticks around town. As per every spring storm, they are quick to melt away and within a week it was nothing but a memory. With the snow gone the Department started laying gravel and grading roads. The last full week o