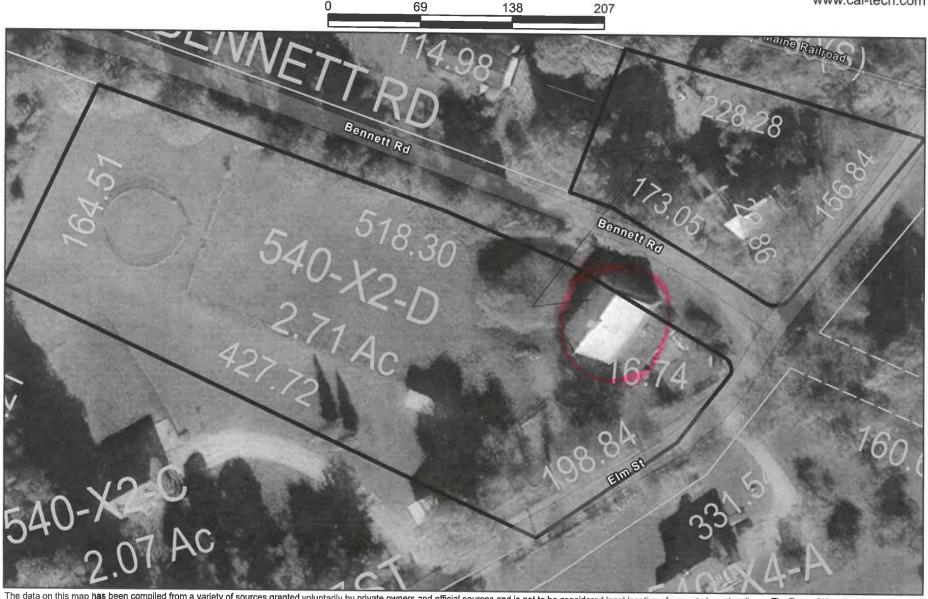

tern front of the barn. New clapboard was installed and primed/painted.
- The entire barn has been painted at least one time. The north and south sides of the barn have been stained and painted twice since 2014.
- The leaky portion of the roof has been fixed.
- Some of the interior flooring on the north side of the barn has been replaced.
- 4 windows have been fixed.
- The area just west of the barn has been professionally excavated to keep water moving away from the foundation.
- Also, the area just south of the barn has been professionally excavated to keep water away from the foundation.

Please give us favorable consideration in this matter.

Any questions, we can be reached at 603-748-1840.

Sincerely,







Town of Henniker, NH



April 19, 2024

1 inch = 69 Feet

www.cai-tech.com



The data on this map has been compiled from a variety of sources granted voluntarily by private owners and official sources and is not to be considered legal location of property boundary lines. The Town of Henniker assumes no responsibility for the accuracy of individual parcels.

George Colby now resides. At this time there were no open and avowed Methodists in town. Mr. Duston was his first convert, his wife being a Free-will Baptist. Meetings were now held often at the house of Mr. Duston, at the town-house, in the school-house upon the south side of the river near the town-house, and in the westerly part of Hopkinton.

In 1832 the first Methodist church in this town was embodied, one of the circuit-riders acting as pastor. The first class formed in town consisted of the following pe