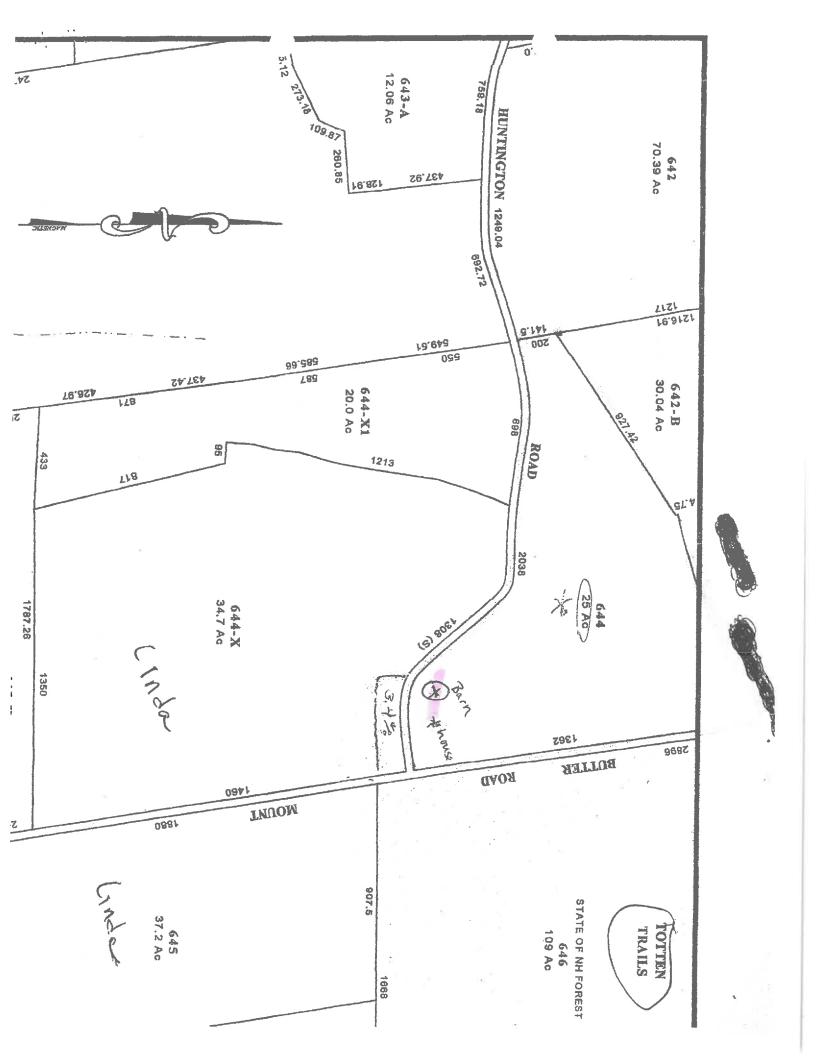

#### SELECTBOARD MEETING AND PUBLIC HEARING 6:15 PM

Place: Henniker Community Center 57 Main Street Henniker, NH 03242

- I. 6:00 P.M. SPECIAL TOWN MEETING
- II. 6:15 CALL TO ORDER REGULAR PUBLIC SESSION
- III. PLEDGE OF ALLEGIANCE
- IV. ANNOUNCEMENTS
  - Congratulations Henniker residents John Stark Class of 2024 distinction Valedictorian Brody Jones and Salutatorian Izabel Korbet
- V. CONSENT AGENDA
  - 1) Consent Agenda May 21, 2024
- VI. **PUBLIC COMMENT #1** (For any comment by any Henniker resident on a topic. Request time limit, up to 3 minutes)
- VII. 6:30 PUBLIC HEARING
  - 2) Discretionary Preservation Easement Renewal Gannon/Moore
  - 3) Discretionary Preservation Easement Renewal Hammond
  - 4) Discretionary Preservation Easement Renewal Schrock
- VIII. APPOINTMENTS WITH THE BOARD
  - 5) Marc McMurphy, Executive Director White Birch CDBG funding request
  - 6) 6:45 Merrimack Community Power
- IX. NEW BUSINESS
- X. CONTINUED BUSINESS
- XI. TABLED BUSINESS
  - CVRC request for Ham radio repeater on Craney Hill Communications Tower waiting for meeting with CVRC for agreement.
  - ARPA funding allocation
  - Policies
    - <del>|||.1,</del> |||.3, |||.5, |||.7, |V.5