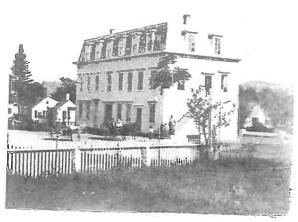

lects older 17<sup>th</sup> century methods. Later 18<sup>th</sup> century joinery more refined and simplified.



Complex Joinery of "older ways"

Purlins at the rafter peak serve as ridge poles. Main Rafters pinioned. 1700's method.<sup>6</sup>
 Purlin supported roof.



Purlins instead of ridge pole

 Late 18<sup>th</sup> century style. Absence of architectural details of early 1800's Greek Revival such as return eaves, steeply pitched roof angles, less number of lights in windows. Setting

The barn's homestead is essentially unchanged. The 18<sup>th</sup> century house still stands with hardly any alterations. The "Tin Shop" as rebuilt in the late 1890's is still in use as residences and shops. The village setting remains hardly any different than this photo taken in the late 1890's.



Childs Block, formerly the "Tin Shop", house and barn adjacent

The barn roof can be seen at the left rising above the peak of the house. The view from the Contoocook is remarkably of little difference as well.



Barn and granite block foundation

Familiar Landmark

The Courser Barn is seen from both a public road and a public waterway and is a popular subject of photographers and painters.

- It sits on the Main Street of Henniker Village and on the banks of the Contoocook River.
   Tourist traffic extends from the Quilted Threads to the numerous shops along Main Street.
- With functions at the New England College President's house across the street, many people stop by to take a photo of the barn. Once reaching the huge red barn door, all are rewarded with a magnificent view of the ba