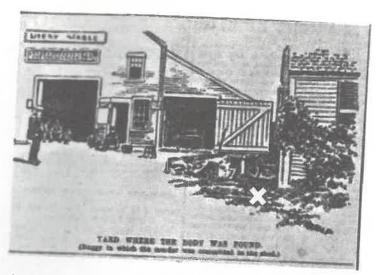

airs and maintenance due to the age and size of the structure

#### Additional Notes

Although musical instruments (organs) are no longer stored in the barn, the other historical and architectural significances as detailed in the original application (attached) still apply. The property's value in the community's history remains as it is now featured as a stop on the Henniker Historical Society's Murder mystery tour.

In 2023 a local book discussion group was hosted at the home which included a tour of the barn and a conversation with the author of *The Untimely Death of Nettie Belle Douglass* as the property played a significant role in the story line. See attached.

The Barn was also the subject of a featured article in the Fall 2023 edition of the *SooNipi Magazine*, excerpt attached.



Sketch of Courser's Livery stable on Main St., Henniker in 1894. The buggy can just be seen in the righthand door of the barn, and the x marks where Nettie's body was found near Courser's home. *Boston Globe, August 16, 1894.* 



Courser's Livery stable in more recent times. It is a private home today. The evergreen tree close to the front left corner of the house marks the approximate location of where Nettie's body was found by Fitz Courser. Photo courtesy of the Henniker Historical Society and Museum, Henniker, NH.

A C

A Harr McLe:

## SooNipi Country Barn



The Courser Barn on Main Street in Henniker has been a landmark since 1780.

Author photo.

# THE COURSER BARN A HISTORY OF AGRICULTURE CHANGE

Story and Photos by Dr. Susan Armstrong

The old three-story Courser Barn on Main