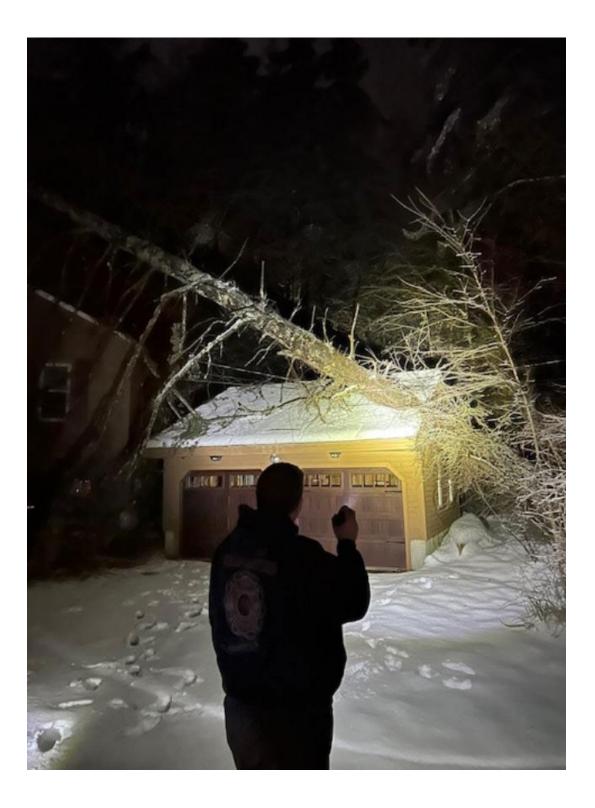

| ATER TREATMENT PLANT:    |                            |                           |              |                           |                                    | 100.00           |
|                  | ES                       | 780,792.00                 | 780,792.00                |              | 0.00                      | 628,870.59                         |                  |



The month of March 2024 consisted of 44 calls for the Henniker Fire Department. The calls ranged from the following :

- 3 Fire Alarm Activations
- 2 EMS Assists
- 8 Motor Vehicle Accidents
- 1 Chimney Fire
- 3 Building Fires
- 21 Trees/ Wires
- 1 Smoke in building
- 1 Illegal Burn
- 1 Appliance Fire
- 2 Water problem
- 1 Good Intent

This month's training consisted of Forestry refresher.





Thank you,

Chief Morse

To Town Administrator Diane Kendall and Henniker Board of Selectmen,

The month of March was a wet one, top five wettest in history. With that being said, the Highway Department dealt with several storms throughout the month. Rain on the 7th put the river into flood stage and the snowstorm on the 23<sup>rd</sup> reminded us that winter was not over yet. Throughout the month we continued managing any muddy roads and grading those that had dried out. The Highway Department has been focused on tree removal and canopy lifting on Old Concord Road and River Road. We had hoped to get Shaker Hill Road done as well but the weather put a hold on that thought. As you are well aware the last week of the month was all about tree debris removal after the storm on the 23<sup>rd