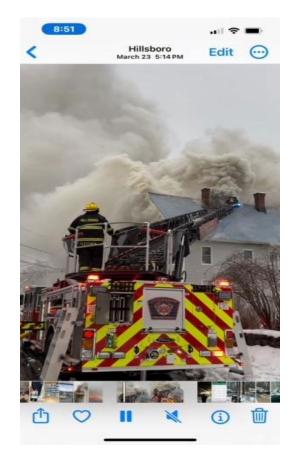

| ATER TREATMENT PLANT:    |                            |                           |              |                           |                                    | 100.00           |
|                  | ES                       | 780,792.00                 | 780,792.00                |              | 0.00                      | 628,870.59                         |                  |



The month of March 2024 consisted of 44 calls for the Henniker Fire Department. The calls ranged from the following :

- 3 Fire Alarm Activations
- 2 EMS Assists
- 8 Motor Vehicle Accidents
- 1 Chimney Fire
- 3 Building Fires
- 21 Trees/ Wires
- 1 Smoke in building
- 1 Illegal Burn
- 1 Appliance Fire
- 2 Water problem
- 1 Good Intent

This month's training consisted of Forestry refresher.





Thank you,

Chief Morse

To Town Administrator Diane Kendall and Henniker Board of Selectmen,

The month of March was a wet one, top five wettest in history. With that being said, the Highway Department dealt with several storms throughout the month. Rain on the 7th put the river into flood stage and the snowstorm on the 23<sup>rd</sup> reminded us that winter was not over yet. Throughout the month we continued managing any muddy roads and grading those that had dried out. The Highway Department has been focused on tree removal and canopy lifting on Old Concord Road and River Road. We had hoped to get Shaker Hill Road done as well but the weather put a hold on that thought. As you are well aware the last week of the month was all about tree debris removal after the storm on the 23<sup>