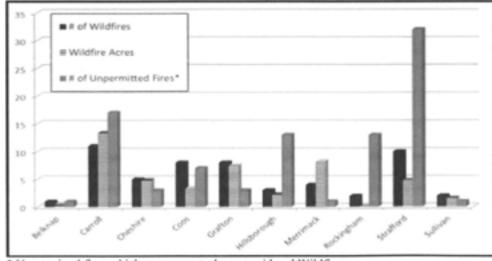

rning, unless the ground is completely covered with snow. Fire permits are also available online in most towns and may be obtained by visiting <a href="www.NHfirepermit.com">www.NHfirepermit.com</a>. The burning of household waste is prohibited by the Air Resources Division of the Department of Environmental Services (DES). You are encouraged to contact the local fire department or DES at 603-271-3503 or <a href="www.des.nh.gov">www.des.nh.gov</a> for more information. Safe open burning requires your diligence and responsibility. Thank you for helping us to protect New Hampshire's forest resources. For more information please contact the Division of Forests & Lands at (603) 271-2214, or online at www.nhdfl.org.

#### 2018 WILDLAND FIRE STATISTICS

(All fires reported as of December 2018)





Unpermitted fires which escape control are considered Wildfires.

| CAUSES OF FIRES REPORTED (These numbers do not include the WMNF) |                |          |          |         |          |           |           |       |  |  |
|------------------------------------------------------------------|----------------|----------|----------|---------|----------|-----------|-----------|-------|--|--|
| Arson                                                            | Debris Burning | Campfire | Children | Smoking | Railroad | Equipment | Lightning | Misc. |  |  |
| 1                                                                | 10             | 4        | 1        | 5       | 0        | 6         | 2         | 24    |  |  |

# **Capital Area Mutual Aid Fire Compact**



#### CAPITAL AR