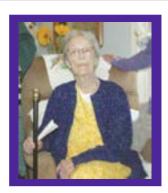

## **Boston Post Cane Recipient**

Ruth (Carlson) Jarvis was born on May 25, 1917 in Cleveland, Ohio. Ruth is the proud mother of three children, nine grandchildren, eleven great grandchildren and two great-great grandchildren. Ruth volunteered for many years in her retirement with the Peace Corps living in: Barbados, Kenya, Malawi, Fiji and St. Kitts and enjoyed being a member of the Henniker Peace Group. Ruth continues to be a faithful listener at the Henniker Summer Concert Series.