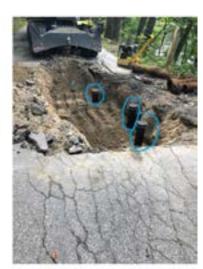

A couple of bullet points to address:

Hall and Western Ave: Some of the most heavily used roads in town are squarely in our target for overhaul. The surveying and engineering are complete and permitting is under way. As we write this letter, RFP's are being released and we are eagerly awaiting the bids to come in. This summer you're likely to see some serious construction occurring throughout town as we rebuild water lines, repave roads, and install new sidewalks. Patience, as always, is appreciated as we build for the future. In some cases, funds have been encumbered to facilitate their repairs and, for others, the monies still need to be raised. They are:

- Replace water line, add formal sidewalks, and repave Hall Ave from Ayer and Goss up to Prospect Street (Summer 2019)
- Hall Ave from Prospect Street to Post Office Place
- Western Ave paving from the square (Rt 114) to The Oaks
- Western Ave paving from Cote Hill Road to Hillsboro line