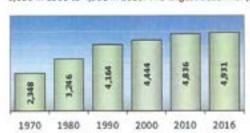

Villages and Place Names: Colby, Henniker Junction, West Henniker, Emerson Station

Population, Year of the First Census Taken: 1,127 residents in 1790

Population Trends: Population change for Henniker totaled 3,295 over 56 years, from 1,636 in 1960 to 4,931 in 2016. The largest decennial percent change was a 44 percent.

Speller 18

State Section Contract

State Section Cont

increase between 1960 and 1970, followed by 38 and 28 percent increases, respectively in the next two decades. The 2016 Census estimate for Henniker was 4,931 residents, which ranked 73rd among New Hampshire's incorporated cities and towns.

Population Density and Land Area, 2016 (US Census Bureau): 111.8 persons per square mile of land area. Henniker contains 44.1 square miles of land area and 0.7 square miles of inland water area.