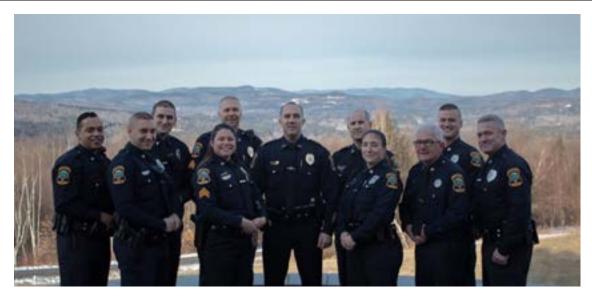

Thank you for allowing us to serve you.

Respectfully submitted, Henniker Board of Selectmen

Left to right:
Scott Osgood, Selectman
Peter Flynn, Selectman
Tia Hooper, Vice Chairman
Leon Parker, Selectman
Kris Blomback, Chairman