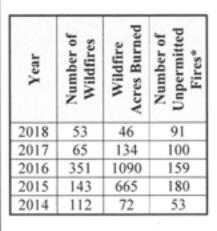

ing, unless the ground is completely covered with snow. Fire permits are also available online in most towns and may be obtained by visiting <a href="www.NHfirepermit.com">www.NHfirepermit.com</a>. The burning of household waste is prohibited by the Air Resources Division of the Department of Environmental Services (DES). You are encouraged to contact the local fire department or DES at 603-271-3503 or <a href="www.des.nh.gov">www.des.nh.gov</a> for more information. Safe open burning requires your diligence and responsibility. Thank you for helping us to protect New Hampshire's forest resources. For more information please contact the Division of Forests & Lands at (603) 271-2214, or online at www.nhdfl.org.

#### 2018 WILDLAND FIRE STATISTICS

(All fires reported as of December 2018)





Unpermitted fires which escape control are considered Wildfires.

| CAUSES OF FIRES REPORTED (These numbers do not include the WMNF) |                |          |          |         |          |           |           |       |  |  |
|------------------------------------------------------------------|----------------|----------|----------|---------|----------|-----------|-----------|-------|--|--|
| Arson                                                            | Debris Burning | Campfire | Children | Smoking | Railroad | Equipment | Lightning | Misc. |  |  |
| 1                                                                | 10             | 4        | 1        | 5       | 0        | 6         | 2         | 24    |  |  |

# **Capital Area Mutual Aid Fire Compact**



#### CAPITAL AREA