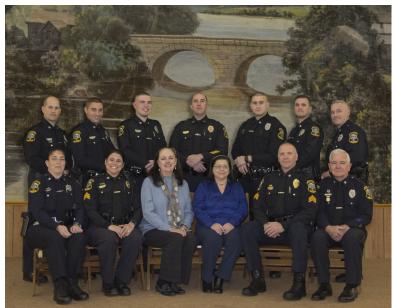

Stepping up to fill some of these big shoes we welcome Kristen Bergeron to a new role down at the Transfer Station, Richard Slager does critical work at the Wastewater Treatment Plant, Jim Morse gives us a steady hand as the new Chief down at the Fire Department, and Carol Conforti-Adams takes on an expanded role as the Welfare Director. Norma Ditri takes on the Building Inspector role, Stef (one f please) Costello is our new Emergency Management Director, and Officer Cole Letourneau joins the Police Department.