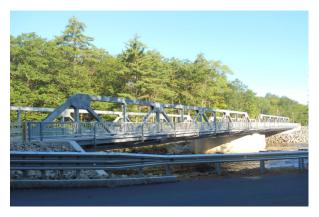

- After almost 8 plus years of closure, the Western Ave Bridge reopened in August.
- And the largest rebuilt section of that road was finished this past November.

Decades of deferred maintenance added up and "deep dives" on repairs needed to be performed. Over the last few years we have replaced two bridges, (one major one) countless culverts, and have installed miles of guardrail. Engineering has begun to bring this project to home plate and we have two major pieces left:

The Western Avenue Bridge was completed in July 2017. The construction began in December 2015. We were fortunate to have the bridge completed early and under budget by \$57,300. We celebrated the completion of the Western Avenue Bridge with a grand opening/ribbon cutting celebration on August 5, 2017. It was great to work with the staff from Hoyle, Tanner & Associates, Inc and the crew of E.D. Swett.