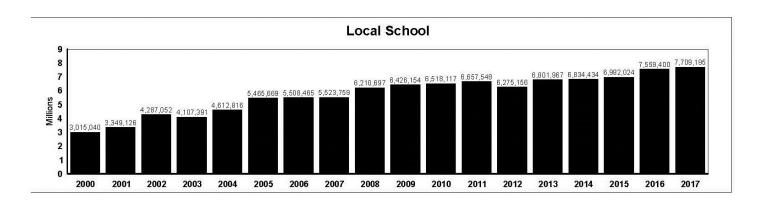

<u>Trend:</u> The municipal budget is headed in two different directions. It's headed in the right direction in terms of highest to lowest ranking as we fell from  $26^{th}$  to  $31^{st}$  in terms of the municipal tax rate but remains stubbornly in the top 10 for total rate when factoring in schools, county, state and local education taxes.