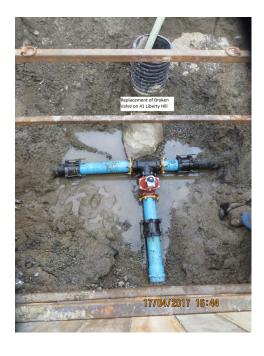

Safe Routes to School: After many attempts at getting this launched we finally had success and almost 2000 feet of sidewalk was overhauled. Phase 2 (not called SRTS but rather TAP), should the water warrant to replace 100 year old pipe on Hall Ave pass, will feature approximately 3,135 feet of sidewalks around White Birch Community Center along Hall Avenue (from Western Ave to Prospect St), Prospect Street, Maple Street and Rush Road.