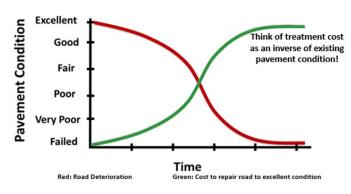

egy.

We understand that certain projects like Hall Ave will be underway shortly and it is the best option to reconstruct while water lines and drainage are being repaired, in order to install sidewalks that will comply with ADA standards. By working in unison with water, sewer, and grant funding, the overall cost to reconstruct this roadway should be lower and the quality and life span improved, allowing us to get more miles for our dollar.

However, other roads will need a capital reserve funding strategy in order to save for the significant costs that we face ahead. The Road Management Committee is also recommending a warrant article to establish a capital reserve fund for the maintenance and preservation of our roadways. This fund will be utilized to fund the projects to maintain our



current infrastructure separately from rebuilding and reconstruction projects. We are recommending that a portion of the current highway budget be placed in the maintenance and preservation capital reserve so if not spent can be rolled over year to year, without going into the general fund.

While continuing to work with the our Phase One Report, the committee is also undertaking a drainage survey, particularly on our dirt roads, which entails surveying culverts and other mechanisms of drainage on each road, including the condition, location, and size. This survey should assist the new highway superintendent in creating a cohesive maintenance strategy for his or her department moving forward.

The Road Management Committee is also looking forward to hosting presentations to educate inter