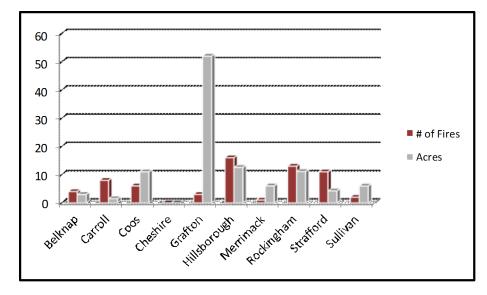

fire permit is required for all outside burning, unless the ground is completely covered with snow. Fire permits are also available online in most towns and may be obtained by visiting <u>www.NHfirepermit.com</u>. The burning of household waste is prohibited by the Air Resources Division of the Department of Environmental Services (DES). You are encouraged to contact the local fire department or DES at 603-271-3503 or <u>www.des.nh.gov</u> for more information. Safe open burning requires your diligence and responsibility. Thank you for helping us to protect New Hampshire's forest resources. For more information please contact the Division of Forests & Lands at (603) 271-2214, or online at <u>www.nhdfl.org</u>.

#### 2017 WILDLAND FIRE STATISTICS

(All fires reported as of December 2017)



| HISTORICAL DATA |                 |                 |  |  |  |  |  |  |  |  |
|-----------------|-----------------|-----------------|--|--|--|--|--|--|--|--|
| YEAR            | NUMBER of FIRES | ACRES<br>BURNED |  |  |  |  |  |  |  |  |
| 2017            | 64              | 107             |  |  |  |  |  |  |  |  |
| 2016            | 351             | 1090            |  |  |  |  |  |  |  |  |
| 2015            | 124             | 635             |  |  |  |  |  |  |  |  |
| 2014            | 112             | 72              |  |  |  |  |  |  |  |  |
| 2013            | 182             | 144             |  |  |  |  |  |  |  |  |
| 2012            | 318             | 206             |  |  |  |  |  |  |  |  |

| CAUSES OF FIRES REPORTED (These numbers do not include the WMNF)