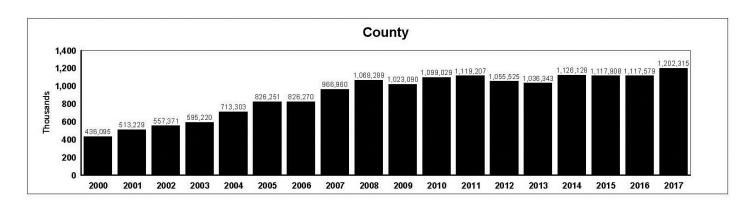

<u>Trend:</u> The municipal budget is headed in two different directions. It's headed in the right direction in terms of highest to lowest ranking as we fell from  $26^{th}$  to  $31^{st}$  in terms of the municipal tax rate but remains stubbornly in the top 10 for total rate when factoring in schools, county, state and local education taxes.