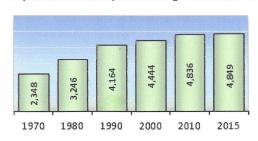

**Villages and Place Names:** Colby, Henniker Junction, West Henniker, Emerson Station

Population, Year of the First Census Taken: 1,127 residents in 1790

Population Trends: Population change for Henniker totaled 3,213 over 55 years,

ents in 1790

Merrimack County

Iled 3,213 over 55 years,
from 1,636 in 1960 to 4,849 in 2015. The largest decennial percent change was a
44 percent increase between 1960 and 1970, followed by 38 and 28 percent
increases, respectively in the next two decades. The 2015 Census estimate for
Henniker was 4,849 residents, which ranked 71st among New Hampshire's
incorporated cities and towns.