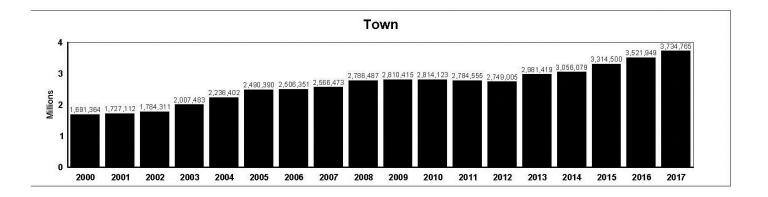

<u>Trend:</u> The municipal budget is headed in two different directions. It's headed in the right direction in terms of highest to lowest ranking as we fell from  $26^{th}$  to  $31^{st}$  in terms of the municipal tax rate but remains stubbornly in the top 10 for total rate when factoring in schools, county, state and local education taxes.