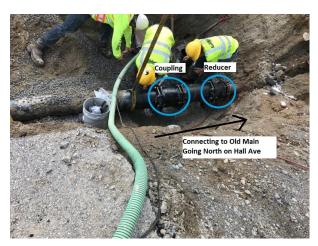

Safe Routes to School: After many attempts at getting this launched we finally had success and almost 2000 feet of sidewalk was overhauled. Phase 2 (not called SRTS but rather TAP), should the water warrant to replace 100 year old pipe on Hall Ave pass, will feature approximately 3,135 feet of sidewalks around White Birch Community Center along Hall Avenue (from Western Ave to Prospect St), Prospect Street, Maple Street and Rush Road.