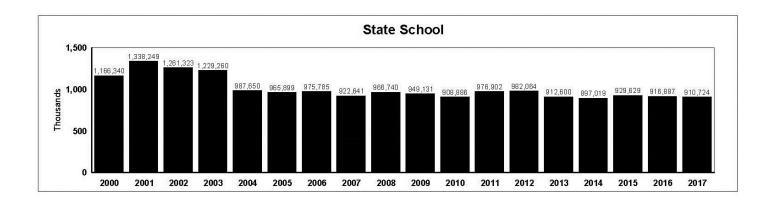

<u>Trend:</u> The municipal budget is headed in two different directions. It's headed in the right direction in terms of highest to lowest ranking as we fell from  $26^{th}$  to  $31^{st}$  in terms of the municipal tax rate but remains stubbornly in the top 10 for total rate when factoring in schools, county, state and local education taxes.