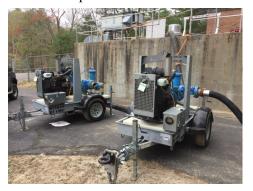

On April 28, we had a water pipe burst in the wastewater pump station on Ramsdell Road. The water filled the dry well, damaging all the electrical panels and pumps. After 7 months of temporary pumps running outside the pump station, the work to clean up and replace the equipment, the pump station was back on line. The town's insurance coverage paid the replacement cost of \$267,014.93, minus the \$1,000 deductible. There were many extra hours and a lot of paperwork by the wastewater crew to monitor the situation.

Kurt Robichaud was the Chief Operator at the Wastewater Treatment Plant from June 2009 until September 2017. The crew at the WWTP are unsung heroes. Kurt's main focus was in the Lab making sure the chemicals and readings of the waste were always within the State guidelines. The WWTP is amazingly clean and I recommend a tour of the facility to understand how the plant works.