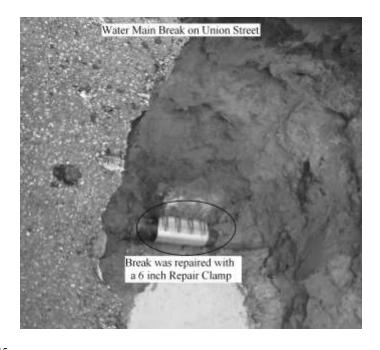

The warrant articles include:

Western Ave. Bridge Capital Reserves: The selectmen continue to chip away at funding this important but expensive project. By the time you read this we will have preliminary designs in place for replacement. By approving this warrant article we will be protecting the investment that we have already made. Substantial dollars have already been invested in the preliminary work and design for the replacement bridge and, more importantly, this funding will protect the all-important Patterson Hill Bridge that was rebuilt approximately 20 years ago under historic preservation requirements. Right now, because of the closure of the Western Ave Bridge, the Patterson Hill Bridge is currently handling more traffic than it was designed for. The State of New Hampshire and Federal government are picking up 80% of the multi-million dollar cost and it is in the cue for rebuilding in

2016/17. This project should dovetail nicely with the overall tax rate of the town as the cost of the bridge will be offset by declining budgets at John Stark Regional High School. Please support this important article. There is no tax impact for this upcoming year on this article.