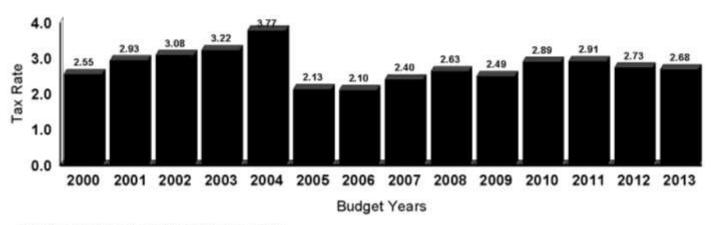

| 70000      | 70000        |
| Individual Warrant Articles Recommended (from page 5)     |            | 6487562      |
| TOTAL Appropriations Recommended                          | 6285935    | 11803354     |
| Less: Amount of Estimated Revenues & Credits (from above) | 3385831    | 8697823      |
| Estimated Amount of Taxes to be Raised                    | 2900104    | 3105531      |

MS-6 Rev. 05/13

# History of Tax Dollars Raised

### **Local School Taxes**

Tax Dollars Raised for Local/Regional Schools



Tax Rates listed are based on \$1000 of valuation.

### State School Taxes

Tax Dollars Raised for State School Taxes



Tax Rates listed are based on \$1000 of valuation.

# History of Tax Dollars Raised (continued)

### **County Taxes**

Tax Dollars Raised for Merrimack County



Tax Rates listed are based on \$1000 of valuation.

### **Town Taxes**

Tax Dollars Raised for Town



Tax Rates listed are based on \$1000 of valuation.

# Summary Inventory of Valuation (Form MS-1)



New Hampshire
Department of
Revenue Administration

2013 MS-1 Report Print Form

Submit by Email

Note: for ease of use please begin at the last section and work backwards For Assistance Please Call: (603) 230-5950

| SUMMARY INVENTORY OF VALUATION