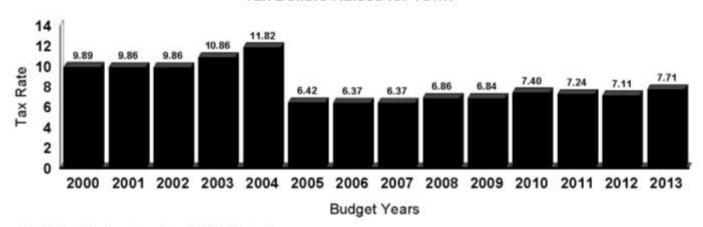

# Report of the Selectmen (continued)

Operating Budget: This year we are proposing a budget of \$4,361,641 which is up \$32,828 over last year (or an increase of less than 1%). The expiring municipal tax rate is \$7.71 inclusive of warrant articles that were passed. We've tried very hard to level-fund budgets and, without cutting services, it's next to impossible to reduce spending. Sometimes the best we can fight for is slowing the growth.