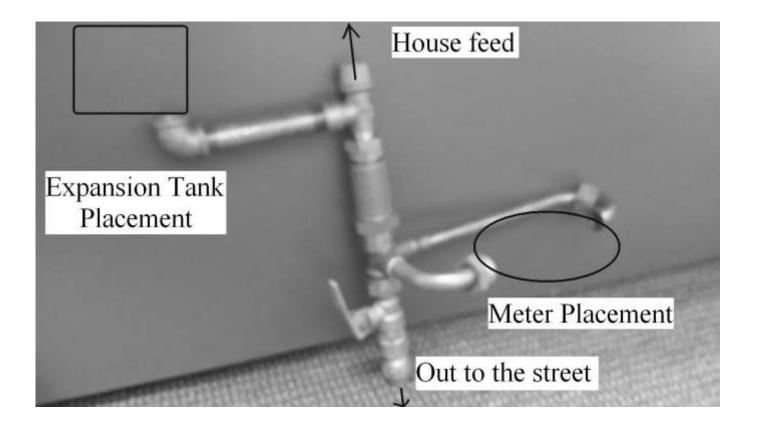

The following improvements and projects will occur if related Warrant Articles are approved at Town Meeting. The replacements of both the Western Avenue Bridge and the Ultraviolet Disinfection System at the Wastewater Treatment Facility will occur. Repairs to the roofs of both Academy Hall and the Police Department building are separate articles. Refurbishment of a Highway Department plow/dump truck and replacement of the Transfer Station compacting solid waste trailer. Youth Services area improvements and stained glass window improvements at the Tucker Free Library. Installation of meters on the potable water system is an article. Finally there is a desire to update and attempt funding the Capital Improvement Plan.