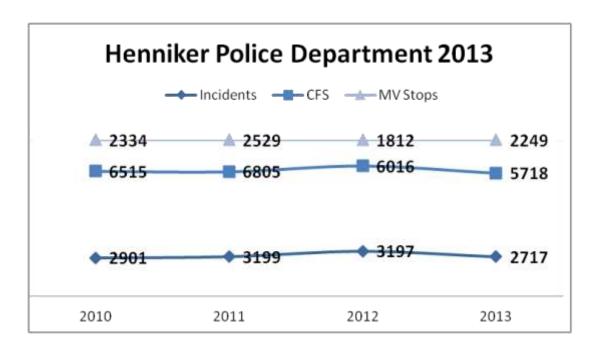

rri Grieder. Terri has a great personality and has been a great addition to the department.

As always, I encourage members of the community to call us when they observe something that does not seem right. You never know when your phone call could prevent a crime or allow us to catch the persons responsible for committing a crime.

I am very proud of the officers and staff. They are well trained, professional, and care about the community. It gives me a great sense of pride to hear when we do something right, but I also need to know when you think that we don't. Please feel free to contact me if you have any questions or concerns at 428-3213 or <a href="mailto:rmurdough@hennikerpd.com">rmurdough@hennikerpd.com</a>.

Ryan Murdough, Chief of Police

#### Henniker Police Department 2013









HENNIKER POLICE DEPARTMENT PHOTO 2013 Left to Right: Secretary Terri Grieder, Officer Stephen Dennis, Officer Jeffrey Iadonisi, Officer Matthew O'Connor, Officer Nicholas Rinaldi, Sergeant Matthew French, Chief Ryan Murdough, Officer Jeffrey Summers, Officer Matthew Mitchell, Officer Michael Martin, Officer Michael Dandeneau, Officer Amy Bossi, Officer Mark Lindsley, Admin. Asst. Gail Abramowicz

| CATECODY                           | <b></b> |    | 3517 | 4 DD | 35137 |      |      | 4.770 | arr. | 0.075 |    |    |       |
|------------------------------------|---------|----|------|------|-------|------|------|-------|------|-------|----|----|-------|
| CATEGORY                           | JAN     |    | MAR  |      |       |      |      |       |      |       |    |    | TOTAL |
| A