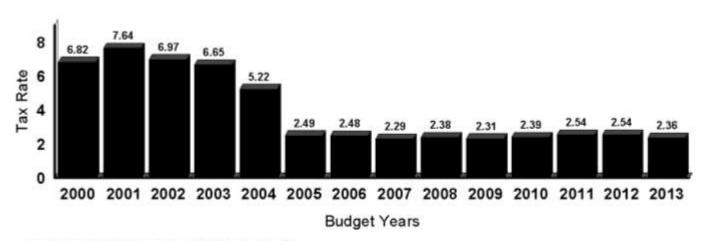

# Report of the Selectmen (continued)

Operating Budget: This year we are proposing a budget of \$4,361,641 which is up \$32,828 over last year (or an increase of less than 1%). The expiring municipal tax rate is \$7.71 inclusive of warrant articles that were passed. We've tried very hard to level-fund budgets and, without cutting services, it's next to impossible to reduce spending. Sometimes the best we can fight for is slowing the growth.