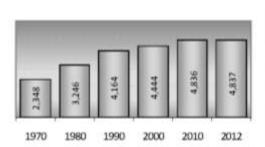

Villages and Place Names: Colby, Henniker Junction, West Henniker, Emerson Station

Population, Year of the First Census Taken: 1,127 residents in 1790

Security Sec

Population Trends: Population change for Henniker totaled 3,201 over 52 years, from 1,636 in 1960 to 4,837 in 2012. The largest decennial percent change was a 44 percent increase between 1960 and 1970, followed by 38 and 28 percent increases, respectively in the next two decades. The 2012 Census estimate for Henniker was 4,837 residents, which ranked 72nd among New Hampshire's incorporated cities and towns.