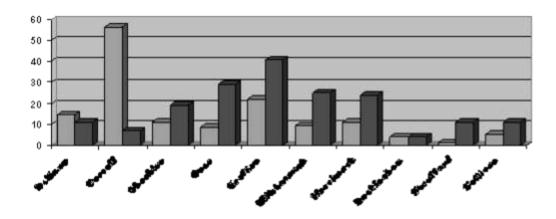

Many homes in New Hampshire are located in the wildland urban interface, which is the area where homes and flammable wildland fuels intermix. Several of the fires during the 2013 season threatened structures, a constant reminder that forest fires burn

#### Forest Fire Warden and State Forest Ranger (continued)

more than just trees. Homeowners should take measures to prevent a wildland fire from spreading to their home. Precautions include keeping your roof and gutters clear of leaves and pine needles, and maintaining adequate green space around your home free of flammable materials. Additional information and homeowner recommendations are available at www.firewise.org. Please help Smokey Bear, your local fire department, and the state's Forest Rangers by being fire wise and fire safe!





#### **CAUSES OF FIRES REPORTED**

| Arson     | 1  |
|-----------|----|
| Debris    | 69 |
| Campfire  | 12 |
| Children  | 1  |
| Smoking   | 10 |
| Railroad  | 0  |
| Equipment | 4  |
| Lightning | 0  |

Misc.\* 85 (\*Misc.: power lines, fireworks, electric fences, etc.)

|      | Total Fires | Total Acres |
|------|-------------|-------------|
| 2013 | 182         | 144         |
| 2012 | 318         | 206         |
| 2011 | 125         | 42          |
| 2010 | 360         | 145         |
| 2009 | 334         | 173         |

ONLY YOU CAN PREVENT WILDLAND FIRE

#### Capital Area Mutual Aid Fire Compact



#### CAPITAL AREA MUTUAL AID FIRE COMPACT



President:

Chief Ray R. Fisher

Chief Coordinator:

Dick Wright

P.O. Box 3962 Concord, NH 03302-3962

capareac1@comcast.net

Telepho