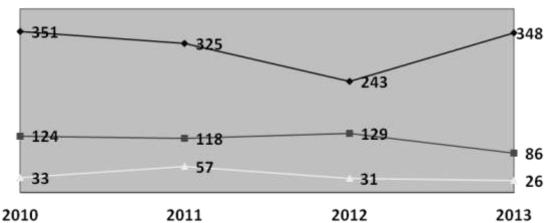

Terri Grieder. Terri has a great personality and has been a great addition to the department.

As always, I encourage members of the community to call us when they observe something that does not seem right. You never know when your phone call could prevent a crime or allow us to catch the persons responsible for committing a crime.

I am very proud of the officers and staff. They are well trained, professional, and care about the community. It gives me a great sense of pride to hear when we do something right, but I also need to know when you think that we don't. Please feel free to contact me if you have any questions or concerns at 428-3213 or <a href="mailto:rmurdough@hennikerpd.com">rmurdough@hennikerpd.com</a>.

Ryan Murdough, Chief of Police

#### Henniker Police Department 2013









HENNIKER POLICE DEPARTMENT PHOTO 2013 Left to Right: Secretary Terri Grieder, Officer Stephen Dennis, Officer Jeffrey Iadonisi, Officer Matthew O'Connor, Officer Nicholas Rinaldi, Sergeant Matthew French, Chief Ryan Murdough, Officer Jeffrey Summers, Officer Matthew Mitchell, Officer Michael Martin, Officer Michael Dandeneau, Officer Amy Bossi, Officer Mark Lindsley, Admin. Asst. Gail Abramowicz

| CATECODY                           | <b></b> |    | 3517 | 4 DD | 35137 |      |      | 4.770 | arr. | 0.075 |    |    |       |
|------------------------------------|---------|----|------|------|-------|------|------|-------|------|-------|----|----|-------|
| CATEGORY                           | JAN     |    | MAR  |      |       |      |      |       |      |       |    |    | TOTAL |
|