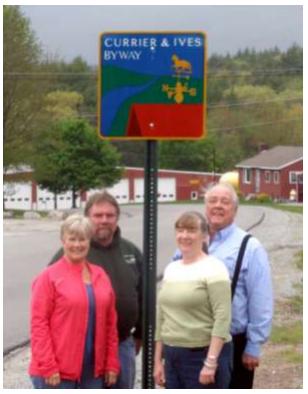

TOP RIGHT: In 2013, marker signs were placed on the Currier and Ives Byway. Left to right are supporter Carolyn McKean and council members Bob French, Kate Bartlet and Ken Erikson.

BOTTOM LEFT: The Henniker Chamber of Commerce sponsored the annual Bed Race at Music on Main Street in October 2013. This was the biggest showing of beds with a total of eight beds in the race. Congratulations to the winners: