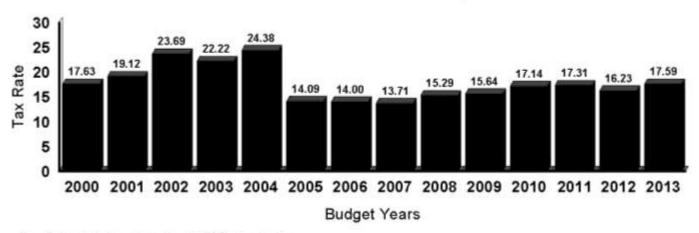

# Report of the Selectmen (continued)

Operating Budget: This year we are proposing a budget of \$4,361,641 which is up \$32,828 over last year (or an increase of less than 1%). The expiring municipal tax rate is \$7.71 inclusive of warrant articles that were passed. We've tried very hard to level-fund budgets and, without cutting services, it's next to impossible to reduce spending. Sometimes the best we can fight for is slowing the growth.