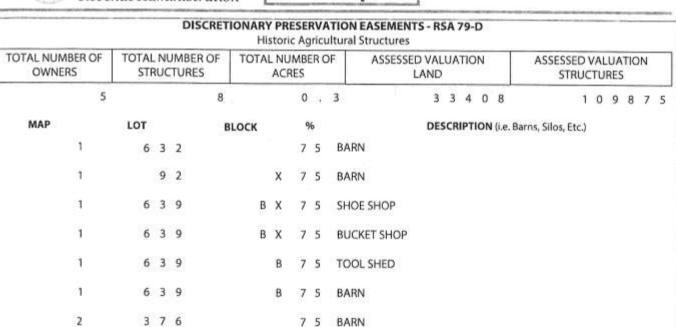

| SA 79-F |                   |                   |  |
| TOTAL NUMBER<br>GRANTED                     |                                              | AL NUMBER OF<br>TRUCTURES | TOTA                  | L NUMBER OF<br>ACRES                                | ASSESSED VALUATION LAND                                          | ASS     | SESSED V<br>STRUC | ALUATION<br>TURES |  |
|                                             |                                              |                           |                       |                                                     |                                                                  |         |                   |                   |  |

111

2013 MS-1 Rev 6/28/2013



2

4 7 9

### 2013 **MS-1 Report**



BARN

BARN

7 5

2013 MS-1 Rev 8/28/2013

Page 8 of 10



## 2013 **MS-1 Report**

| TAX II<br>(See Tax I                                                                                 |   |    |       |     |     |   |    |     |     |      |      |      |     | s)   |     |     |        |     |      |     | -   | -    |     |    | - |
|------------------------------------------------------------------------------------------------------|---|----|-------|-----|-----|---|----|-----|-----|------|------|------|-----|------|-----|-----|--------|-----|------|-----|-----|------|-----|----|---|
|                                                                                                      |   |    |       | F#1 |     |   |    |     |     |      |      | TF # |     |      |     |     |