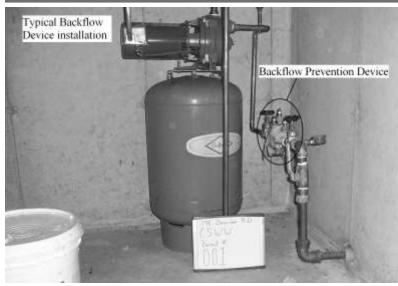

The following improvements and projects will occur if related Warrant Articles are approved at Town Meeting. The replacements of both the Western Avenue Bridge and the Ultraviolet Disinfection System at the Wastewater Treatment Facility will occur. Repairs to the roofs of both Academy Hall and the Police Department building are separate articles. Refurbishment of a Highway Department plow/dump truck and replacement of the Transfer Station compacting solid waste trailer. Youth Services area improvements and stained glass window improvements at the Tucker Free Library. Installation of meters on the potable water system is an article. Finally there is a desire to update and attempt funding the Capital Improvement Plan.