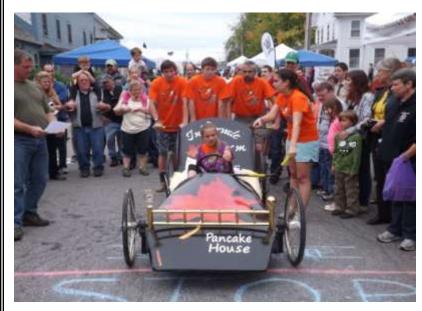

TOP RIGHT: In 2013, marker signs were placed on the Currier and Ives Byway. Left to right are supporter Carolyn McKean and council members Bob French, Kate Bartlet and Ken Erikson.

BOTTOM LEFT: The Henniker Chamber of Commerce sponsored the annual Bed Race at Music on Main Street in October 2013. This was the biggest showing of beds with a total of eight beds in the race. Congratulations to the winners:

1st Place - Intervale Pancake House; 2nd Place - Country Spirit Restaurant; 3rd Place - Ayer & Goss Fuels / Skip McKean Transport; Most Creative - Henniker Fire Department. Other participants were Davis & Towle, Henniker Vetinary Hospital, New England College and Henniker Mini-Mall. *Photo courtesy of Leigh Bosse, The Messenger*.