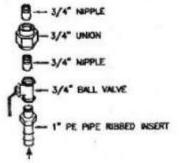

The following improvements and projects will occur if related Warrant Articles are approved at Town Meeting. The replacements of both the Western Avenue Bridge and the Ultraviolet Disinfection System at the Wastewater Treatment Facility will occur. Repairs to the roofs of both Academy Hall and the Police Department building are separate articles. Refurbishment of a Highway Department plow/dump truck and replacement of the Transfer Station compacting solid waste trailer. Youth Services area improvements and stained glass window improvements at the Tucker Free Library. Installation of meters on the potable water system is an article. Finally there is a desire to update and attempt funding the Capital Improvement Plan.