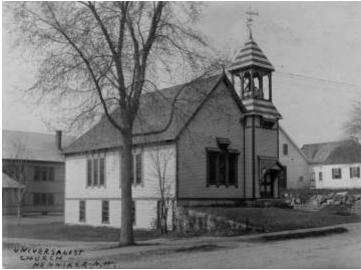

## 1938 - 2012 IN MEMORIAM

Tom Watman's dedication to the Henniker community could be seen in his ethics toward public service. "He genuinely felt that public service was a great honor and in all of his work as an educator, writer, coach and public servant he sought to represent people fairly and advocate for those who might not be able to strongly advocate for themselves." <sup>1</sup>

Tom was the principal of the Henniker Schools (2 years), the Assistant Superintendent (7 years) and Superintendent (8 years). He also worked at the Spaulding Youth Center in Tilton. He served on the Henniker School Board for 9 years and too many committees to name here. Tom coached high school and town teams in baseball, softball, volleyball, soccer and basketball. His teams won many championships during his coaching career of 25 years.

He was a Selectman for almost 8 years, 4 of them as chairman. One of the committees he was on as a Selectman was the Conservation Commission. Tom worked with them to promote turning 4 townowned parcels into conservation easements. Because of his dedication to this cause, the Conservation Commission honored him by naming the parcels on Warner Road the "Thomas J. Watman Conservation Area."

We will miss the infamous "Watman's World," his always interesting weekly newspaper column. "Tom was also not a simple man. He was complicated, and we loved him in his complexity. He was not afraid to stand alone and fight for what he believed was right. He believed in the 'common good' and because of that belief he sometimes stood alone when he believed what he was fighting for with real conviction."

<sup>1</sup> Quotes are from Tom's obituary written by his son, Mark. Photo credit Michael Pon.