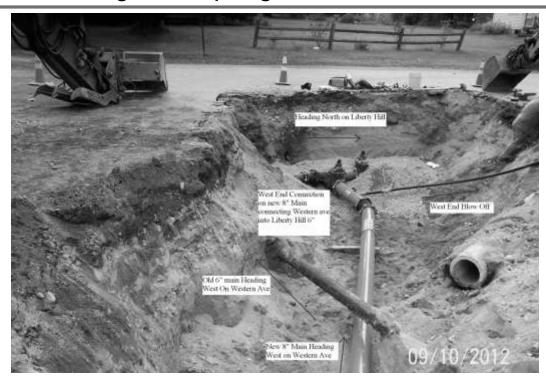

| 6          | 3          | _          |  |  |  |
| Raffle Permits**                   | 7          | 4          | 5          | 4          | 1          | _          |  |  |  |
| Hawker Peddler License             | 2          | 1          | 2          | _          | _          | _          |  |  |  |
| TOTALS:                            | 104        | 87         | 138        | 114        | 157        | 115        |  |  |  |
| REVENUES:                          | \$5,643.00 | \$2,504.30 | \$2,925.45 | \$3,356.61 | \$3,661.04 | \$3,235.74 |  |  |  |

<sup>\*</sup> Includes rebuilding after a fire, sheds, barns, general renovations, decks, swimming pools, solar panel installations and dormers.

<sup>\*\*</sup> There is no charge for these permits (\$0).

# Cogswell Spring Water Works



In 2012 well pumps one and two delivered a combined 73,201,759 gallons of water to the water users. There was an issue with coliform bacteria in October and chlorine was added to the water to control the bacteria. The water department will be conducting further water main flushing this spring to help with this problem. All subsequent bacteria samples that have been taken have been negative for bacteria. We also responded to four large diameter water main breaks, had trees selectively cut at the well field on Weare Road, turn water off/on at customer locations for various reasons and continue to monitor the Ph level as well as the Chlorine residual in the water.

Ending Balance 12/31/2012

The water department personal along with its contractors completed two major upgrades in 2012. The f