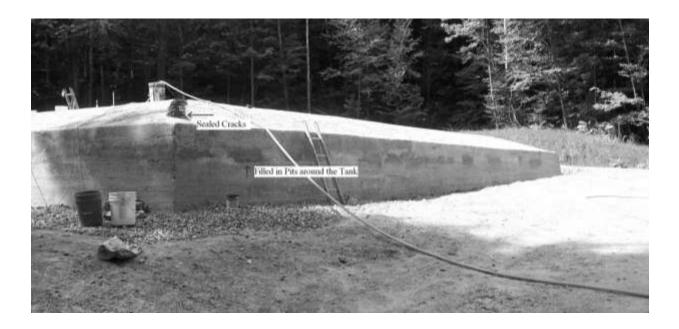

of the service boxes.

Cogswell Spring Water Works wants to remind the water users that you are required to have a backflow prevention device installed on your water service line inside the basement where it enters your building. The type of device depends on the degree of hazard, (type of water use), that your property has. If you aren't sure of what type of device you need please call the office at (603) 428-3237 and we will come and take a look and tell you what you need. This is required by the Water Department's Cross Control Control/Backflow Prevention regulations which were adopted in 1990. If you would like a copy of the Rules and Regulations feel free to contact me and I will get one to you.

Respectfully submitted by, Norman R. Bumford Superintendent Cogswell Spring Water Works



#### Wastewater Treatment Plant

In 2012 the Henniker Wastewater Treatment Plant processed 65 million gallons of wastewater and 30,200 gallons of septage, which produced 215 tons of biosolids. The biosolids were shipped to the Merrimack, NH Composting Facility for further treatment and ultimate disposal.

In September of 2012 installation was completed on our new plant boiler which replaced a 36 year old unit. This year we will be soliciting bids to replace the aluminum frame awing type windows in the operations building that have become quite drafty over the years. These two projects should reduce the amount of energy utilized to heat and cool our facility.

In November of 2012 we awarded the contract to replace the 45 KW stand-by generator and automatic transfer switch for the West Hen