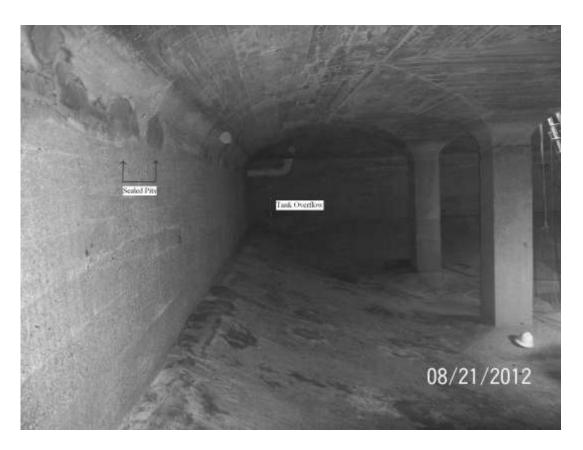

0,000.00) |
| Bank Service Charges                   |             | (44.28)      |

and avoided any damage to the existing sewer gravity main, sewer force main and the sewer customer service laterals. The typical rate for water main installation is roughly one hundred and thirty dollars per foot, (\$130.00) in this case two hundred sixty thousand dollars, (\$260,000.00) for this project. We accomplished this project for sixty dollars per foot (\$60.00) or one hundred twenty thousand dollars, (\$120,000.00). Many thanks go out to Connor Backhoe, Connor Transport and Patterson Brothers Excavating. It was a pleasure working with you (wee pictures).

The second major up-grade was the repair of the Depot Hill 350,000 gallon water storage

128,123,11

# Cogswell Spring Water Works (continued)





# Cogswell Spring Water Works (continued)

tank. The tank measures sixty four feet by sixty four feet by thirteen feet deep. It is an in ground concrete tank built in nineteen fourteen, (1914). This was the first major upgrade that the tank has needed. This project consisted of taking the tank off line, draining it. The backfill material had to be removed from the top of the tank and five feet down the sides. The material had to be trucked off site due to the lack of space at the tank site. The tank was then pressure washed inside and out, repaired of any deficiencies and a more secure access hatch was installed. The tank was then sealed inside and out with a spray on waterproof material (see pictures). The tank is back on line and backfilled. In the spring we will go back and install