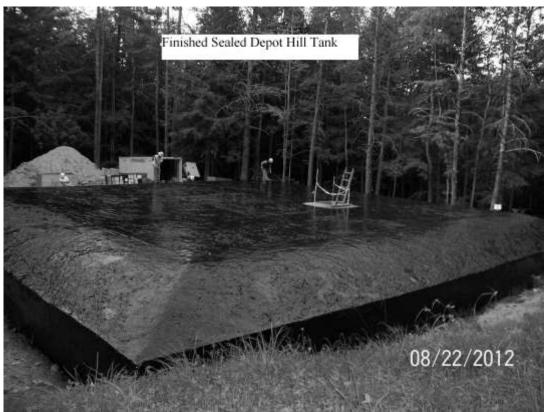

000.00) |
| Bank Service Charges                   |             | (44.28)      |

and avoided any damage to the existing sewer gravity main, sewer force main and the sewer customer service laterals. The typical rate for water main installation is roughly one hundred and thirty dollars per foot, (\$130.00) in this case two hundred sixty thousand dollars, (\$260,000.00) for this project. We accomplished this project for sixty dollars per foot (\$60.00) or one hundred twenty thousand dollars, (\$120,000.00). Many thanks go out to Connor Backhoe, Connor Transport and Patterson Brothers Excavating. It was a pleasure working with you (wee pictures).

The second major up-grade was the repair of the Depot Hill 350,000 gallon water storage

128,123,11

# Cogswell Spring Water Works (continued)





# Cogswell Spring Water Works (continued)

tank. The tank measures sixty four feet by sixty four feet by thirteen feet deep. It is an in ground concrete tank built in nineteen fourteen, (1914). This was the first major upgrade that the tank has needed. This project consisted of taking the tank off line, draining it. The backfill material had to be removed from the top of the tank and five feet down the sides. The material had to be trucked off site due to the lack of space at the tank site. The tank was then pressure washed inside and out, repaired of any deficiencies and a more secure access hatch was installed. The tank was then sealed inside and out with a spray on waterproof material (see pictures). The tank is back on line and backfilled. In the spring we will go back and install lo