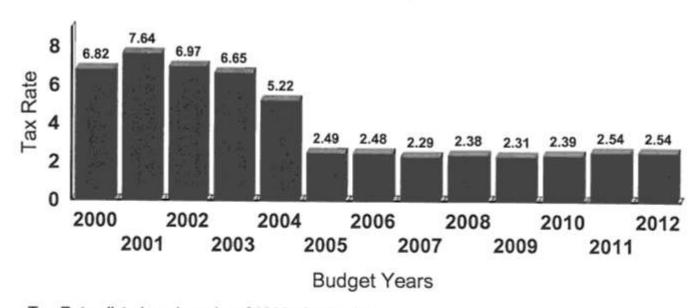

---------|--------------|
| Operating Budget Appropriations Recommended (from page 4) | 6,061,325  | 5,176,198    |
| Special Warrant Articles Recommended (from page 5)        | 50,001     | 70,000       |
| Individual Warrant Articles Recommended (from page 5)     | 0          | 1,040,485    |
| TOTAL Appropriations Recommended                          | 6,111,326  | 6,286,683    |
| Less: Amount of Estimated Revenues & Credits (from above) | 3,442,986  | 3,351,124    |
| Estimated Amount of Taxes to be Raised                    | 2,668,340  | 2,935,559    |

#### History of Tax Dollars Raised

#### **Local School Taxes**

Tax Dollars Raised for Local/Regional Schools



Tax Rates listed are based on \$1000 of valuation.

### State School Taxes

Tax Dollars Raised for State School Taxes



Tax Rates listed are based on \$1000 of valuation.

#### History of Tax Dollars Raised (continued)

County Taxes
Tax Dollars Raised for Merrimack County



Tax Rates listed are based on \$1000 of valuation.

## Town Taxes Tax Dollars Raised for Town



Tax Rates listed are based on \$1000 of valuation.

#### Summary Inventory of Valuation (Form MS-1)



2012 MS-1 Report Print Form

Submit by Email

Note: for ease of use please begin at the

last section and work backwards SUMMARY INVENTORY OF VALUATION **DUE DATE: SEPTEMBER 1, 2012** Municipality Name Original Date (mm/dd/yy) HENNIKER 0 9 1 2 2 0 1 2 County Name Revision Date (mm/dd/yy) MERRIMACK This is to certify that the information provided in this report was taken from the official records and is correct to the best of our knowledge