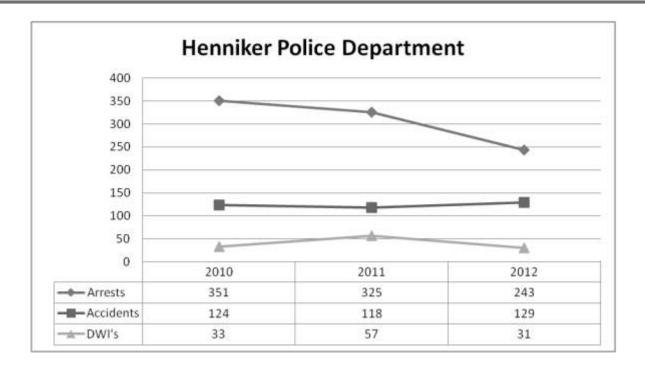

the budget. Between state and federal cuts in fuel assistance and those that are denied but still in need, the last source of help is our local welfare department.

Second to dominate assistance is rental. The layoffs and unemployment rates influence this area of need.

Next in line is food and medical. Again, this is influenced by the struggling economy.

The lowest amount of need this past year has been electrical shut off assistance. In fact, it was under budget by almost \$3,000.

The local welfare assisted in a cremation for a needy local resident.

As the country continues to struggle with a fragile economy, we will continue to see residents struggle. In the next year, I feel we will continue to see the same trend as 2012.

Brenda Slongwhite Human Services Director

#### **Police**



The year 2012 has again proven to be a busy year for us at the Henniker Police Department.

This year we continued to focus on visibility. I strongly feel that visibility on our roadways and in our neighborhoods is an effective way to reduce criminal activity. We did experience 13 burglaries this year, compared to 21 burglaries last year. We have arrested suspects in more than half of these burglaries and more arrests are expected.

This year due to the resignation of Officer Jeffrey Summers as a full-time police officer and the retirement of Officer Neal Martin, we went through the first six months of the year down two full-time officers. We utilized our part-time officers and were able to continue business as usual. Officers Matthew O'Connor and Nicholas Rinaldi attended the New Hampsh