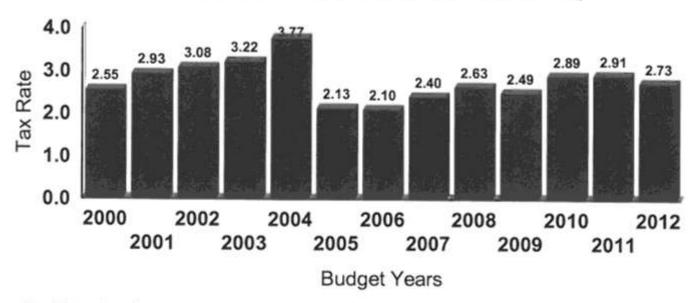

from page 5)        | 50,001     | 70,000       |
| Individual Warrant Articles Recommended (from page 5)     | 0          | 1,040,485    |
| TOTAL Appropriations Recommended                          | 6,111,326  | 6,286,683    |
| Less: Amount of Estimated Revenues & Credits (from above) | 3,442,986  | 3,351,124    |
| Estimated Amount of Taxes to be Raised                    | 2,668,340  | 2,935,559    |

#### History of Tax Dollars Raised

#### **Local School Taxes**

Tax Dollars Raised for Local/Regional Schools



Tax Rates listed are based on \$1000 of valuation.

### State School Taxes

Tax Dollars Raised for State School Taxes



Tax Rates listed are based on \$1000 of valuation.

#### History of Tax Dollars Raised (continued)

County Taxes
Tax Dollars Raised for Merrimack County



Tax Rates listed are based on \$1000 of valuation.

## Town Taxes Tax Dollars Raised for Town



Tax Rates listed are based on \$1000 of valuation.

#### Summary Inventory of Valuation (Form MS-1)



2012 MS-1 Report Print Form

Submit by Email

Note: for ease of use please begin at the

last section and work backwards SUMMARY INVENTORY OF VALUATION **DUE DATE: SEPTEMBER 1, 2012** Municipality Name Original Date (mm/dd/yy) HENNIKER 0 9 1 2 2 0 1 2 County Name Revision Date (mm/dd/yy) MERRIMACK This is to certify that the information provided in this report was taken from the official records and is correct to the best of our knowledge and belief (Rev 1707). Assessor's Name George Hildum Municipal Official Name 1 Kris Blomback Municipal Official Name 2 Leo Aucoin Municipal Official Name 3