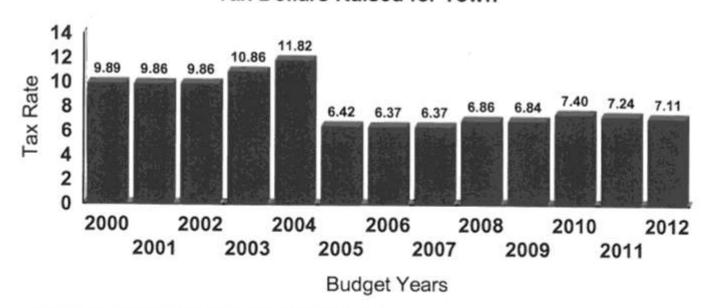

page 5)     | 0          | 1,040,485    |
| TOTAL Appropriations Recommended                          | 6,111,326  | 6,286,683    |
| Less: Amount of Estimated Revenues & Credits (from above) | 3,442,986  | 3,351,124    |
| Estimated Amount of Taxes to be Raised                    | 2,668,340  | 2,935,559    |

#### History of Tax Dollars Raised

#### **Local School Taxes**

Tax Dollars Raised for Local/Regional Schools



Tax Rates listed are based on \$1000 of valuation.

### State School Taxes

Tax Dollars Raised for State School Taxes



Tax Rates listed are based on \$1000 of valuation.

#### History of Tax Dollars Raised (continued)

County Taxes
Tax Dollars Raised for Merrimack County



Tax Rates listed are based on \$1000 of valuation.

## Town Taxes Tax Dollars Raised for Town



Tax Rates listed are based on \$1000 of valuation.

#### Summary Inventory of Valuation (Form MS-1)



2012 MS-1 Report Print Form

Submit by Email

Note: for ease of use please begin at the

last section and work backwards SUMMARY INVENTORY OF VALUATION **DUE DATE: SEPTEMBER 1, 2012** Municipality Name Original Date (mm/dd/yy) HENNIKER 0 9 1 2 2 0 1 2 County Name Revision Date (mm/dd/yy) MERRIMACK This is to certify that the information provided in this report was taken from the official records and is correct to the best of our knowledge and belief (Rev 1707). Assessor's Name George Hildum Municipal Official Name 1 Kris Blomback Municipal Official Name 2 Leo Aucoin Municipal Official Name 3 Ronald Taylor Municipal Official Name 4 Robert Municipal Official Name 5 Thomas Watman Municipal