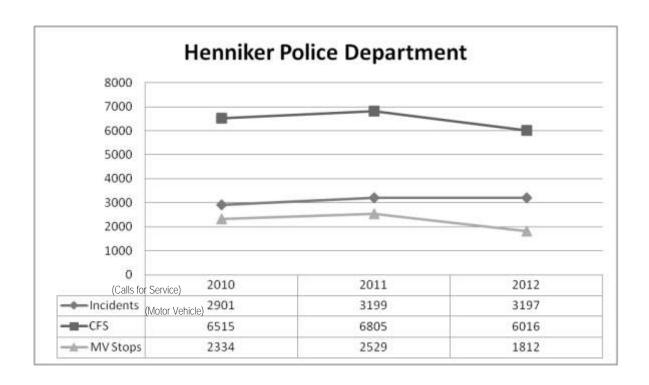

nd care about the community. It gives me a great sense of pride to hear when we do something right, but I also need to know when you think that we don't. Please feel free to contact me if you have any questions or concerns at <a href="mailto:rmurdough@hennikerpd.com">rmurdough@hennikerpd.com</a>.

Ryan Murdough, Chief of Police



LEFT TO RIGHT: Officer Stephen Dennis, Animal Control Officer Walt Crane, Officer Michael Martin, Officer Jeff Brown, Officer Nick Rinaldi, Officer Jeff Summers, Officer Matthew Mitchell, Officer Matthew O'Connor, Office Assistant Amy Collins, Officer Michael Moir, Officer Jeff Iadonisi, Officer Mark Lindsley, Officer Amy Bossi, Administrative Assistant Gail Abramowicz, Sergeant Matthew French, Chief Ryan Murdough. (Not pictured: Parking Officer Robert Verity).





| CATEGORY                           | JAN  | FEB | MAR  | APR  | MAY  | JUN  | JUL  | AUG  | SEP  | OCT  | NOV  | DEC  | TOTAL |
|------------------------------------|------|-----|------|------|------|------|------|------|------|------|------|------|-------|
| ALARMS                             | 8    | 7   | 14   | 9    | 11   | 15   | 12   | 18   | 12   | 10   | 15   | 9    | 140   |
| ALCOHOL BEV VIO.                   | 17   | 4   | 2    | 7    | 2    | 6    | 3    | 1    | 1    | 4    | 3    | 0    | 50    |
| ANIMAL COMPL.                      | 9    | 2   | 9    | 14   | 30   | 28   | 27   | 24   | 11   | 15   | 28   | 6    | 203   |
| ANIMAL CRUELTY                     | 0    | 0   | 0    | 0    | 0    | 0    | 0    | 0    | 0    | 0    | 0    | 0    | 0     |
| ARREST TOTALS