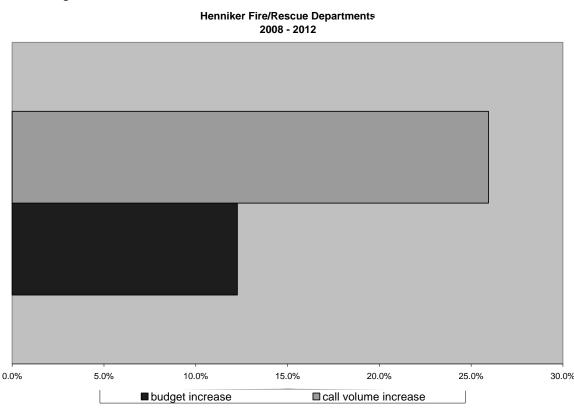

wo gas meters for the use of the department. This donation allowed us to replace an old meter that was not functioning and to add additional metering capability. The Henniker Fire Fighters Association is a registered non-profit managed by the firefighters that raises funds to support the Henniker Fire Department. Funds were raised through citizen donations, memorial donations and a fundraising raffle that was held in 2012.

Is your home or business equipped with smoke detectors and carbon monoxide detectors? Do you have an exit plan and a safe meeting place designated? Have you practiced your plan so everyone is familiar with it? Use care with candles and have your wood-burning and heating systems properly maintained to avoid unsafe conditions.

Respectfully Submitted Keith Gilbert Chief



# Boards, Commissions & Committees

#### Recreation Director and the Athletic Committee for Youth

Henniker recreation programs finished the year of 2012 with a BANG. A Recreation Director was hired to help the HACY (Henniker Athletic Committee for Youth) make strides in promoting athletics to the children of Henniker. Robin O'Dougherty was hired by the town and HACY to help the program run and bring in new ideas. The soccer season went well and continued with momentum right into basketball. The HACY meets every month and goes over ways to improve and bring the best to the children of Henniker. If you as a parent have ideas please feel free to bring them to our attention. This can be done by emailing Robin at <a href="hennikerrecdirector@tds.net">hennikerrecdirector@tds.net</a> or meetin