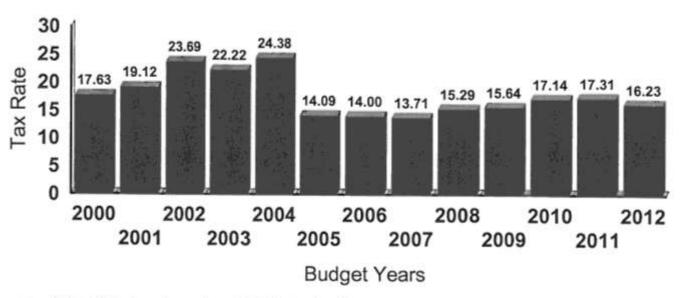

| Prior Year | Ensuing Year |
|-----------------------------------------------------------|------------|--------------|
| Operating Budget Appropriations Recommended (from page 4) | 6,061,325  | 5,176,198    |
| Special Warrant Articles Recommended (from page 5)        | 50,001     | 70,000       |
| Individual Warrant Articles Recommended (from page 5)     | 0          | 1,040,485    |
| TOTAL Appropriations Recommended                          | 6,111,326  | 6,286,683    |
| Less: Amount of Estimated Revenues & Credits (from above) | 3,442,986  | 3,351,124    |
| Estimated Amount of Taxes to be Raised                    | 2,668,340  | 2,935,559    |

#### History of Tax Dollars Raised

#### **Local School Taxes**

Tax Dollars Raised for Local/Regional Schools



Tax Rates listed are based on \$1000 of valuation.

### State School Taxes

Tax Dollars Raised for State School Taxes



Tax Rates listed are based on \$1000 of valuation.

#### History of Tax Dollars Raised (continued)

County Taxes
Tax Dollars Raised for Merrimack County



Tax Rates listed are based on \$1000 of valuation.

## Town Taxes Tax Dollars Raised for Town



Tax Rates listed are based on \$1000 of valuation.

#### Summary Inventory of Valuation (Form MS-1)



2012 MS-1 Report Print Form

Submit by Email

Note: for ease of use please begin at the

last section and work backwards SUMMARY INVENTORY OF VALUATION **DUE DATE: SEPTEMBER 1, 2012** Municipality Name Original Date (mm/dd/yy) HENNIKER 0 9 1 2 2 0 1 2 County Name Revision Date (mm/dd/yy) MERRIMACK This is to certify tha